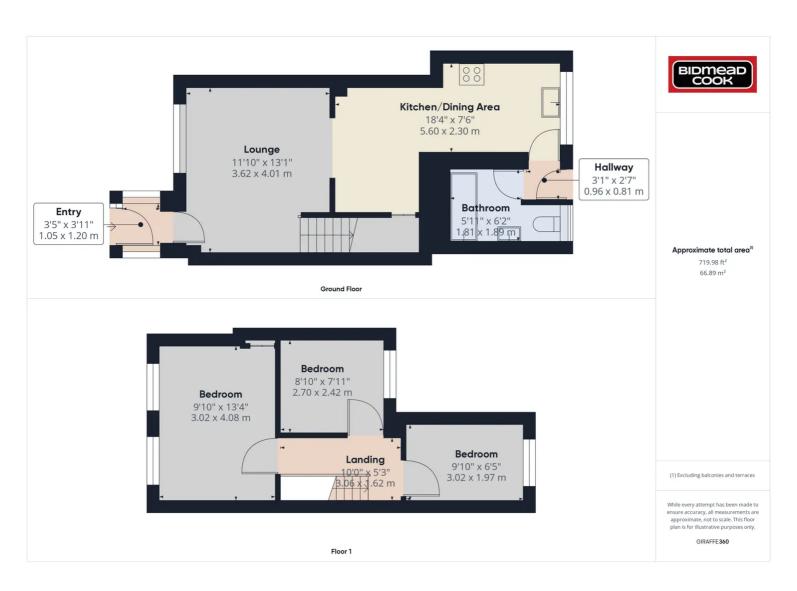

## 49 Abertillery Road, Blaina, NP13 3DW

£139,950 Freehold

Mid-Terrace Property • Well-Presented • Front and Rear Gardens • Off Road Parking • Early Enquiries Recommended

1 Bethcar Street, Ebbw Vale, Gwent, NP23 6HH Tel: 01495 302301 Email: ebbwvale@bidmeadcook.co.uk www.bidmeadcook.co.uk A mid-terrace property located within the popular area of Blaina, having convenient access to the A467 to Newport. The accommodation comprises an entrance porch, living room, dining area, kitchen, bathroom and to the first floor are three bedrooms. Benefits include double glazing, a combi-gas central heating system, front and rear gardens, rear access and off road parking. Ideal first time buy.