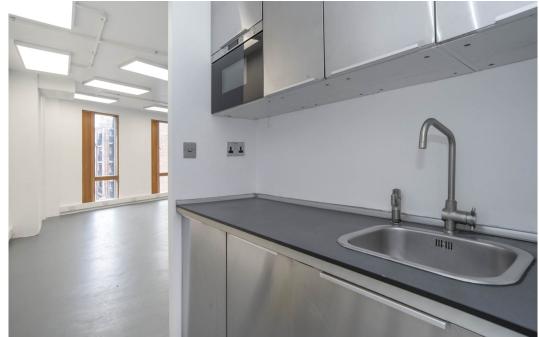

## Description

The office is located on the second floor accessed via a common entrance off a gated landscaped courtyard.

The open plan office benefits from excellent natural daylight from two elevations, coated concrete floor, a passenger lift, air cooling and heating unit, kitchen, perimeter trunking, communal male and female WCs with a shower, and an entry phone.