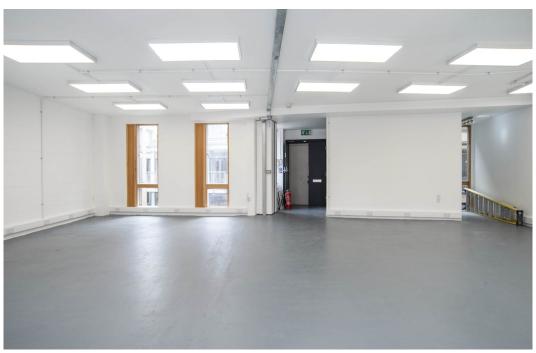

## Description

The office is located on the second floor accessed via a common entrance off a gated landscaped courtyard.

The open plan office benefits from excellent natural daylight from two elevations, coated concrete floor, a passenger lift, air cooling and heating unit, kitchen, perimeter trunking, communal male and female WCs with a shower, and an entry phone.

# Key points

- Excellent natural light
- Passenger lift
- Air cooling and heating unit
- underground car parking subject to negotiations

- Open plan
- Excellent ceiling height
- Floor to ceiling windows