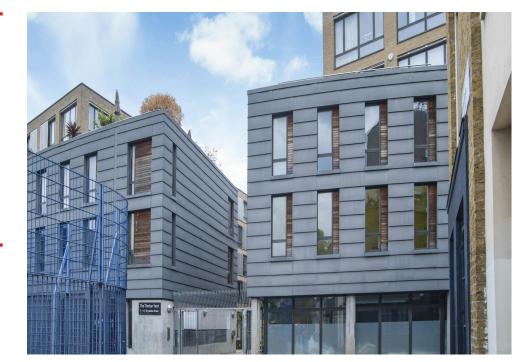

# Location

Fronting Drysdale Street which connects Kingsland Road to the east, and Hoxton Street to the west.

The unit is situated less than a five minute walk from Shoreditch High Street or Hoxton stations and 10 min walk to Old Street or Liverpool Street station.

The property is located within Shoreditch's vibrant mixed-use area, well served by many shops, amenities, eateries and bars