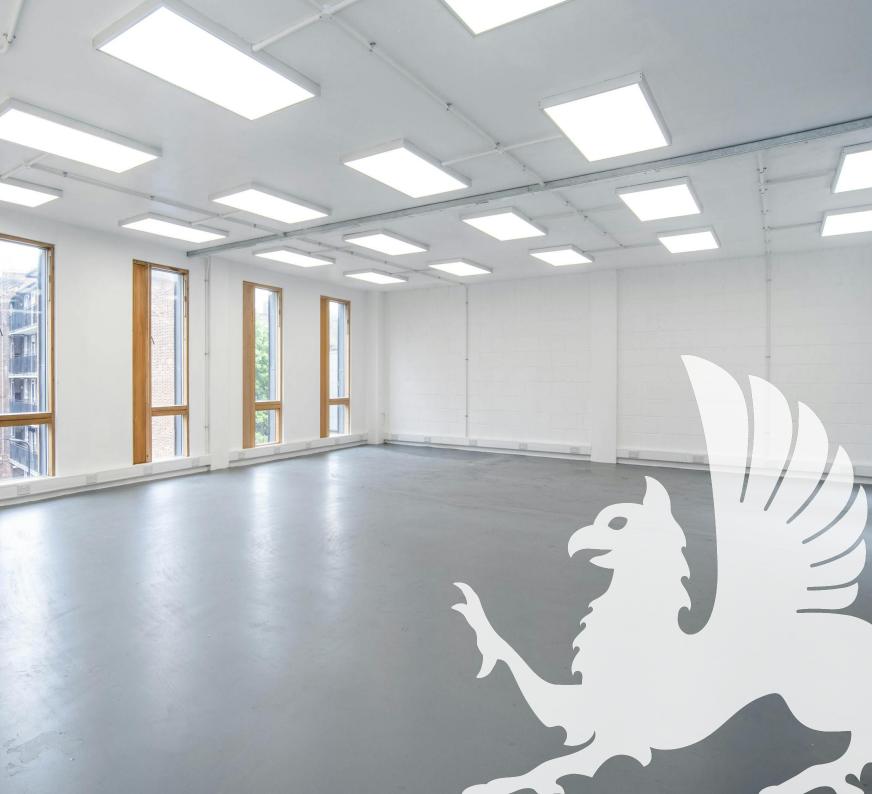

## Description

The office is located on the second floor accessed via a common entrance off a gated landscaped courtyard.

The open plan office benefits from excellent natural daylight from two elevations, coated concrete floor, a passenger lift, air cooling and heating unit, kitchen, perimeter trunking, communal male and female WCs with a shower, and an entry phone.

# Key points

- Excellent natural light
- Passenger lift
- Air cooling and heating unit
- underground car parking subject to negotiations

- Open plan
- Excellent ceiling height
- Floor to ceiling windows