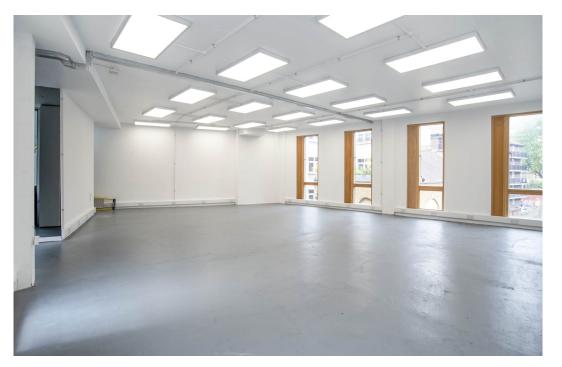

## Description

The office is located on the second floor accessed via a common entrance off a gated landscaped courtyard.

The open plan office benefits from excellent natural daylight from two elevations, coated concrete floor, a passenger lift, air cooling and heating unit, kitchen, perimeter trunking, communal male and female WCs with a shower, and an entry phone.

# Key points

- Excellent natural light
- Passenger lift
- Air cooling and heating unit
- underground car parking subject to negotiations

- Open plan
- Excellent ceiling height
- Floor to ceiling windows