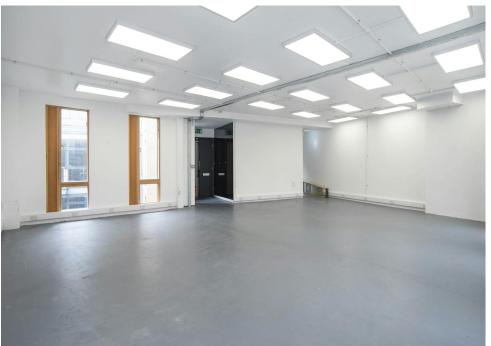

## Description

The office is located on the second floor accessed via a common entrance off a gated landscaped courtyard.

The open plan office benefits from excellent natural daylight from two elevations, coated concrete floor, a passenger lift, air cooling and heating unit, kitchen, perimeter trunking, communal male and female WCs with a shower, and an entry phone.

# Key points

- Excellent natural light
- Passenger lift
- Air cooling and heating unit
- underground car parking subject to negotiations

- Open plan
- Excellent ceiling height
- Floor to ceiling windows