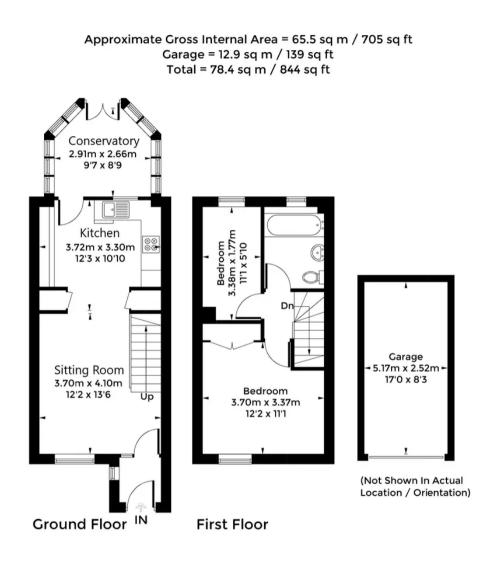

## Welcome to 18 Pensclose...

A modern end of terrace house enjoying a lovely setting next to a large green and within easy reach of the town centre and a regular bus service to Oxford.

The accommodation comprises entrance porch, a sitting room which is open to the kitchen, conservatory with French doors accessing the rear garden, two bedrooms and a bathroom. Gas radiator heating, double glazing and the garage is located in a block close by.

> Council Tax band: C £2125.53 Tenure: Freehold

EPC Energy Efficiency Rating: C

Positioned next to a large open green Sitting Room, Kitchen and Conservatory Two bedrooms Bathroom Available with no onward chain Garage and Gardens Easy reach of town centre and bus service to Oxford