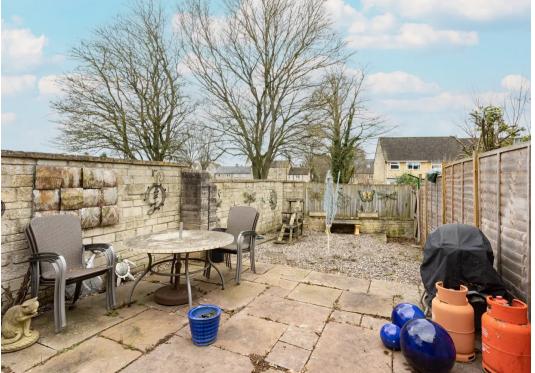

## Welcome to 18 Pensclose...

A modern end of terrace house enjoying a lovely setting next to a large green and within easy reach of the town centre and a regular bus service to Oxford.

The accommodation comprises entrance porch, a sitting room which is open to the kitchen, conservatory with French doors accessing the rear garden, two bedrooms and a bathroom. Gas radiator heating, double glazing and the garage is located in a block close by.

> Council Tax band: C £2125.53 Tenure: Freehold

EPC Energy Efficiency Rating: C

Positioned next to a large open green Sitting Room, Kitchen and Conservatory Two bedrooms Bathroom Available with no onward chain Garage and Gardens Easy reach of town centre and bus service to Oxford