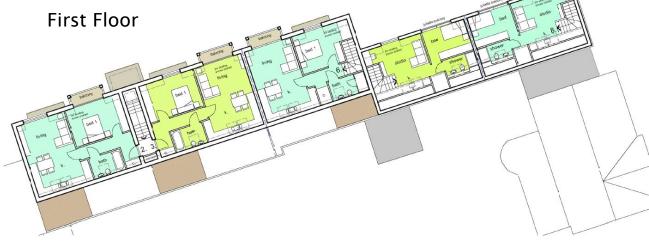

## **Ground Floor**

**Development Opportunity** 

Land to the rear of 36 - 56 I America Lane I Haywards Heath I RH16 3 QB

ASKING PRICE £495,000

A unique opportunity to acquire an existing garage block to be demolished, with planning permission won on appeal ref: DM/21/2129 for demolition of existing garage block and erection of 8 flats. Which comprise of 4 x 1 bedroom, 2 x studio and 2 x 2 bedroom flats. Situated in the popular town of Haywards Heath.

- Eight apartments
- New Build
- Good location

- One bedroom properties
- Two bedroom properties
- Train Station

- Balconies in some of the units
- Modern Design
- · Undercroft Parking

- · Residential Area
- · Minimal Section 106 is payable