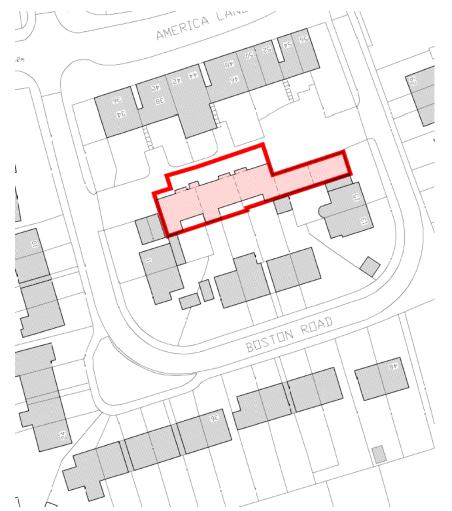

## **Ground Floor**

**Development Opportunity** 

Land to the rear of 36 - 56 I America Lane I Haywards Heath I RH16 3 QB

ASKING PRICE £495,000

A unique opportunity to acquire an existing garage block to be demolished, with planning permission won on appeal ref: DM/21/2129 for demolition of existing garage block and erection of 8 flats. Which comprise of 4 x 1 bedroom, 2 x studio and 2 x 2 bedroom flats. Situated in the popular town of Haywards Heath.