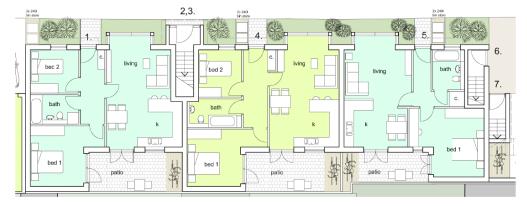

## **Ground Floor**

**Development Opportunity** 

Land to the rear of 36 - 56 I America Lane I Haywards Heath I RH16 3 QB

ASKING PRICE £495,000

A unique opportunity to acquire an existing garage block to be demolished, with planning permission won on appeal ref: DM/21/2129 for demolition of existing garage block and erection of 8 flats. Which comprise of 4 x 1 bedroom, 2 x studio and 2 x 2 bedroom flats. Situated in the popular town of Haywards Heath.

- Eight apartments
- New Build
- Good location

- One bedroom properties
- Two bedroom properties
- Train Station

- Balconies in some of the units
- Modern Design
- · Undercroft Parking

- · Residential Area
- · Minimal Section 106 is payable