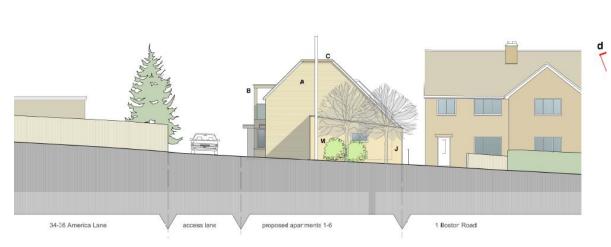

## **Ground Floor**

**Development Opportunity** 

Land to the rear of 36 - 56 I America Lane I Haywards Heath I RH16 3 QB

ASKING PRICE £495,000

A unique opportunity to acquire an existing garage block to be demolished, with planning permission won on appeal ref: DM/21/2129 for demolition of existing garage block and erection of 8 flats. Which comprise of 4 x 1 bedroom, 2 x studio and 2 x 2 bedroom flats. Situated in the popular town of Haywards Heath.

- Eight apartments
- New Build
- Good location

- One bedroom properties
- Two bedroom properties
- Train Station

- Balconies in some of the units
- Modern Design
- · Undercroft Parking

- · Residential Area
- · Minimal Section 106 is payable