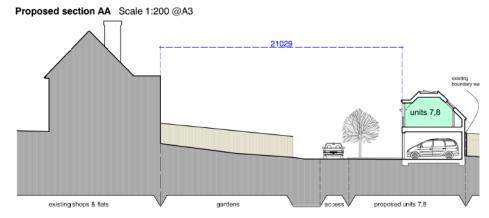

## **Ground Floor**

**Development Opportunity** 

Land to the rear of 36 - 56 I America Lane I Haywards Heath I RH16 3 QB

ASKING PRICE £495,000

A unique opportunity to acquire an existing garage block to be demolished, with planning permission won on appeal ref: DM/21/2129 for demolition of existing garage block and erection of 8 flats. Which comprise of 4 x 1 bedroom, 2 x studio and 2 x 2 bedroom flats. Situated in the popular town of Haywards Heath.

- Eight apartments
- New Build
- Good location

- One bedroom properties
- Two bedroom properties
- Train Station

- Balconies in some of the units
- Modern Design
- · Undercroft Parking

- · Residential Area
- · Minimal Section 106 is payable