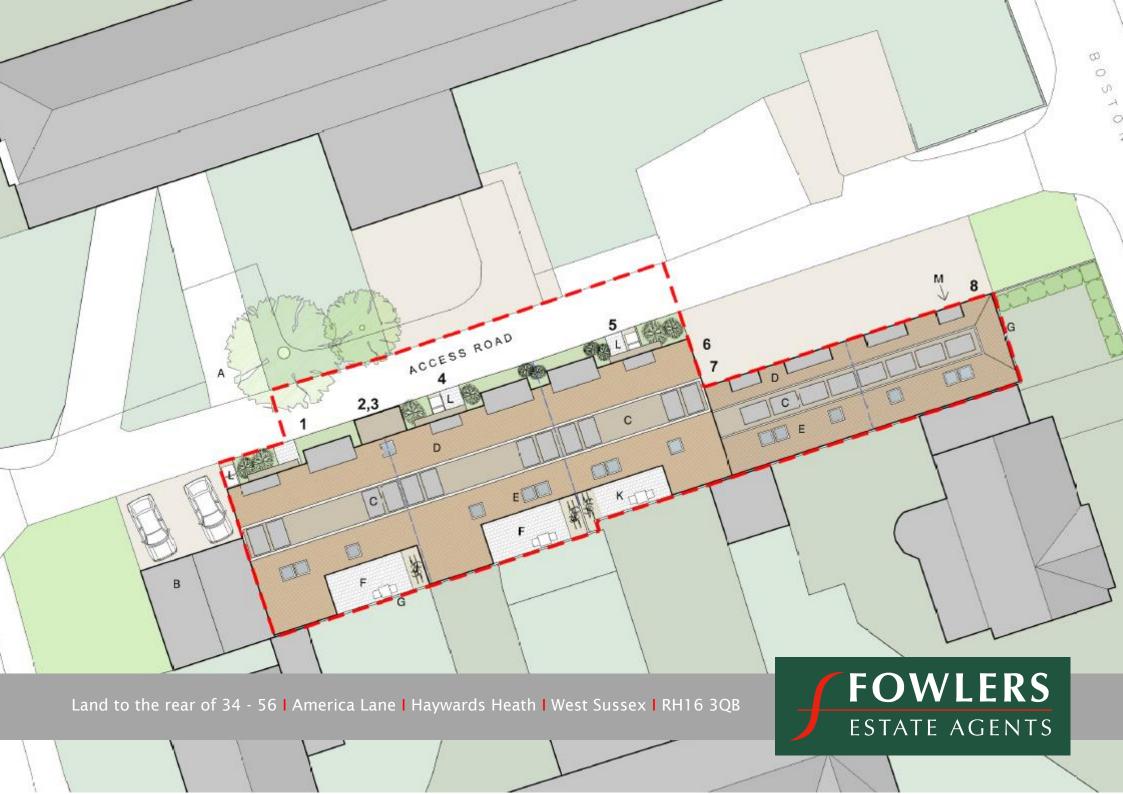

## **Ground Floor**

**Development Opportunity** 

Land to the rear of 36 - 56 I America Lane I Haywards Heath I RH16 3 QB

ASKING PRICE £495,000

A unique opportunity to acquire an existing garage block to be demolished, with planning permission won on appeal ref: DM/21/2129 for demolition of existing garage block and erection of 8 flats. Which comprise of 4 x 1 bedroom, 2 x studio and 2 x 2 bedroom flats. Situated in the popular town of Haywards Heath.