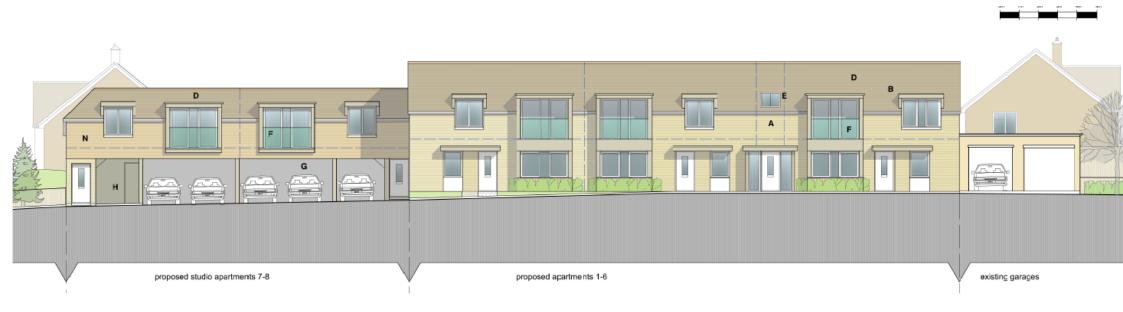

## **Ground Floor**

**Development Opportunity** 

Land to the rear of 36 - 56 I America Lane I Haywards Heath I RH16 3 QB

ASKING PRICE £495,000

A unique opportunity to acquire an existing garage block to be demolished, with planning permission won on appeal ref: DM/21/2129 for demolition of existing garage block and erection of 8 flats. Which comprise of 4 x 1 bedroom, 2 x studio and 2 x 2 bedroom flats. Situated in the popular town of Haywards Heath.

- Eight apartments
- New Build
- Good location

- One bedroom properties
- Two bedroom properties
- Train Station

- Balconies in some of the units
- Modern Design
- · Undercroft Parking

- · Residential Area
- · Minimal Section 106 is payable