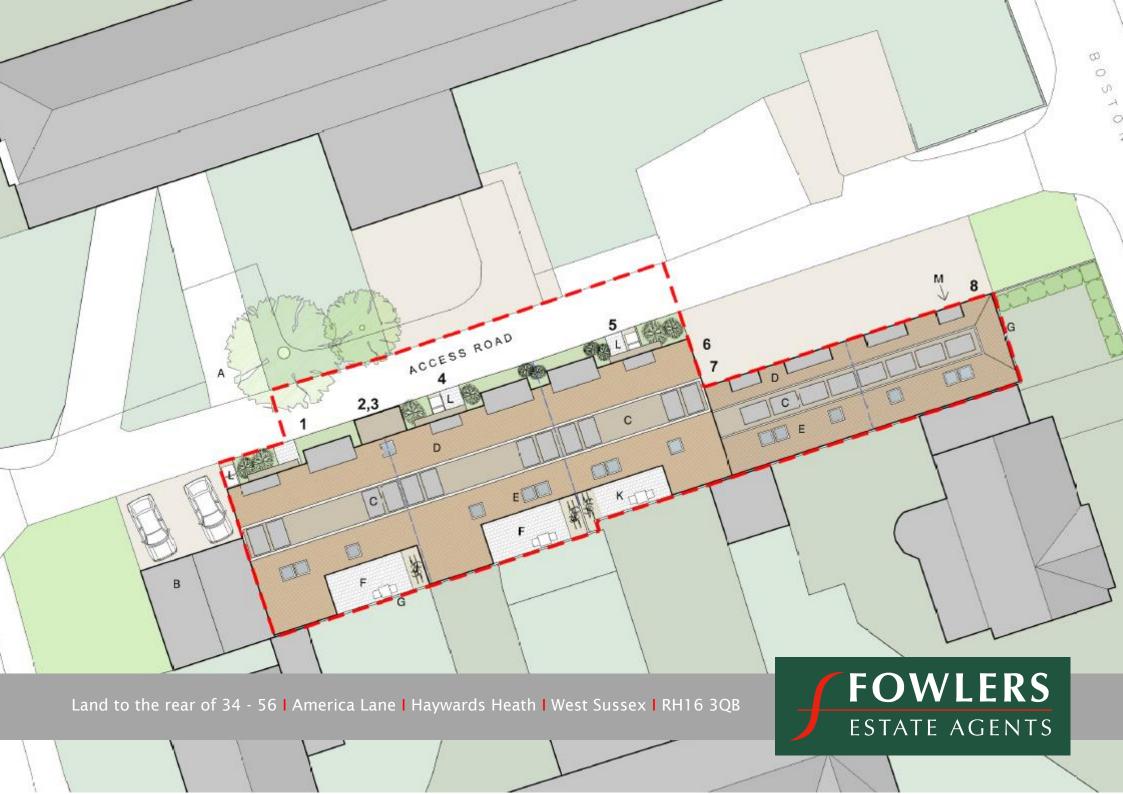

## **Development Opportunity**

Land to the rear of 36 - 56 I America Lane I Haywards Heath I RH16 3 QB

*EOFFERS INVITED* 

A unique opportunity to acquire an existing garage block to be demolished, with planning permission won on appeal ref: DM/21/2129 for demolition of existing garage block and erection of 8 flats. Which comprise of 4 x 1 bedroom, 2 x studio and 2 x 2 bedroom flats. Situated in the popular town of Haywards Heath.

- Eight apartments
- New Build
- Good location

- One bedroom properties
- Two bedroom properties
- Train Station

- · Balconies in some of the units
- Modern Design
- · Undercroft Parking

- · Residential Area
- · Minimal Section 106 is payable