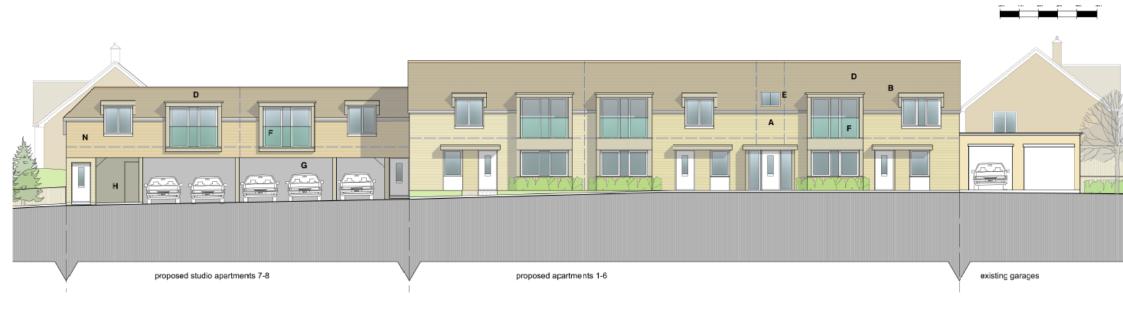

## **Development Opportunity**

Land to the rear of 36 - 56 I America Lane I Haywards Heath I RH16 3 QB

*EOFFERS INVITED* 

A unique opportunity to acquire an existing garage block to be demolished, with planning permission won on appeal ref: DM/21/2129 for demolition of existing garage block and erection of 8 flats. Which comprise of 4 x 1 bedroom, 2 x studio and 2 x 2 bedroom flats. Situated in the popular town of Haywards Heath.

- Eight apartments
- New Build
- Good location

- One bedroom properties
- Two bedroom properties
- Train Station

- · Balconies in some of the units
- Modern Design
- · Undercroft Parking

- · Residential Area
- · Minimal Section 106 is payable