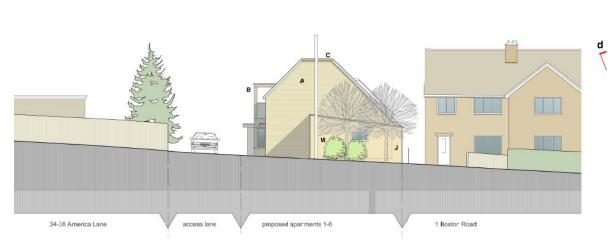

## **Development Opportunity**

Land to the rear of 36 - 56 I America Lane I Haywards Heath I RH16 3 QB

*EOFFERS INVITED* 

A unique opportunity to acquire an existing garage block to be demolished, with planning permission won on appeal ref: DM/21/2129 for demolition of existing garage block and erection of 8 flats. Which comprise of 4 x 1 bedroom, 2 x studio and 2 x 2 bedroom flats. Situated in the popular town of Haywards Heath.

- Eight apartments
- New Build
- Good location

- One bedroom properties
- Two bedroom properties
- Train Station

- · Balconies in some of the units
- Modern Design
- · Undercroft Parking

- · Residential Area
- · Minimal Section 106 is payable