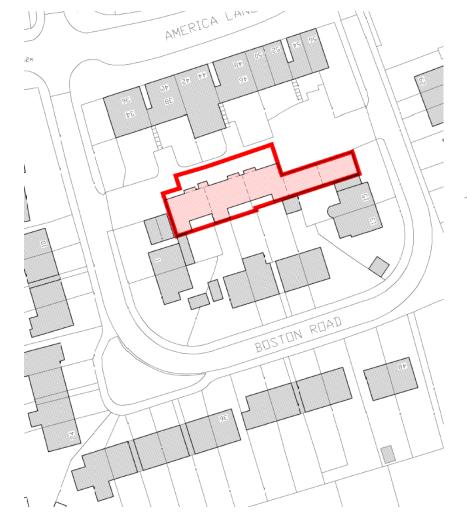

## **Development Opportunity**

Land to the rear of 36 - 56 I America Lane I Haywards Heath I RH16 3 QB

*EOFFERS INVITED* 

A unique opportunity to acquire an existing garage block to be demolished, with planning permission won on appeal ref: DM/21/2129 for demolition of existing garage block and erection of 8 flats. Which comprise of 4 x 1 bedroom, 2 x studio and 2 x 2 bedroom flats. Situated in the popular town of Haywards Heath.