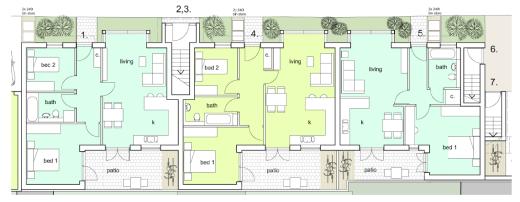

## **Ground Floor**

## **Development Opportunity**

Land to the rear of 36 - 56 I America Lane I Haywards Heath I RH16 3 QB

*EOFFERS INVITED* 

A unique opportunity to acquire an existing garage block to be demolished, with planning permission won on appeal ref: DM/21/2129 for demolition of existing garage block and erection of 8 flats. Which comprise of 4 x 1 bedroom, 2 x studio and 2 x 2 bedroom flats. Situated in the popular town of Haywards Heath.