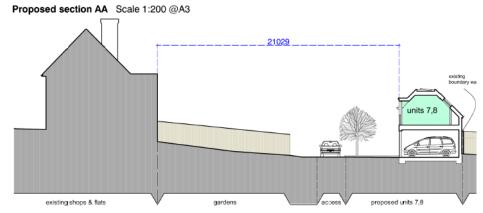

## **Development Opportunity**

Land to the rear of 36 - 56 I America Lane I Haywards Heath I RH16 3 QB

*EOFFERS INVITED* 

A unique opportunity to acquire an existing garage block to be demolished, with planning permission won on appeal ref: DM/21/2129 for demolition of existing garage block and erection of 8 flats. Which comprise of 4 x 1 bedroom, 2 x studio and 2 x 2 bedroom flats. Situated in the popular town of Haywards Heath.

- Eight apartments
- New Build
- Good location

- One bedroom properties
- Two bedroom properties
- Train Station

- · Balconies in some of the units
- Modern Design
- · Undercroft Parking

- · Residential Area
- · Minimal Section 106 is payable