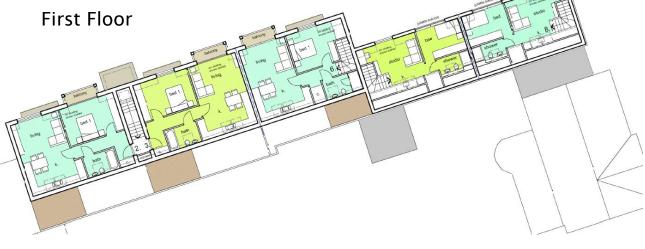

## **Ground Floor**

## **Development Opportunity**

Land to the rear of 36 - 56 I America Lane I Haywards Heath I RH16 3 QB

*EOFFERS INVITED* 

A unique opportunity to acquire an existing garage block to be demolished, with planning permission won on appeal ref: DM/21/2129 for demolition of existing garage block and erection of 8 flats. Which comprise of 4 x 1 bedroom, 2 x studio and 2 x 2 bedroom flats. Situated in the popular town of Haywards Heath.