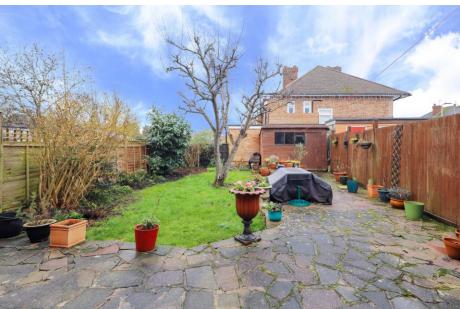

The property also benefits from off street parking and a shared driveway that provides side access into the garden. The rear garden is private and features a paved patio area with lawn area.

Russell Close is conveniently located close to Eastcote and South Ruislip high streets and train stations, with access to Metropolitan, Piccadilly, Central and Chiltern lines. As well as being close proximity to a number of local schools including Newnham, Field End and Queensmead.