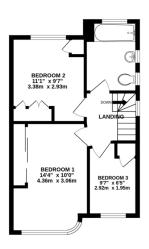

SEMI DETACHED HOUSE

THREE BEDROOMS

LARGE THROUGH LOUNGE

RECENTLY REFURBISHED BATHROOM

WOODEN FLOORING DOWNSTAIRS

POTENTIAL TO EXTEND (STPP)

GROUND FLOOR 1ST FLOOR 1ST FLOOR 411 sq.ft. (38.2 sq.m.) approx. 411 sq.ft. (38.2 sq.m.) approx.

TOTAL FLOOR AREA: 799 sq.ft. (74.2 sq.m.) approx.

Whilst every attempt has been made to ensure the accuracy of the floorpian contained here, measurements or ensurements of the contrained of t

Tel: 020 8866 9696