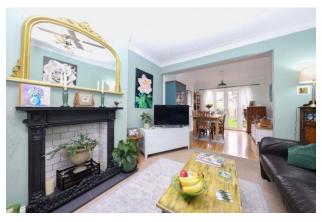

This three-bedroom semi-detached house is a modern and spacious family home in a desirable location.

This is a beautifully maintained property that features a welcoming entrance hall, the living room offers a cozy space for relaxation and entertainment, perfect for spending quality time with family and friends. The adjacent dining area provides an ideal setting for enjoying meals together and hosting gatherings as well as having direct access to the rear garden. On the first floor, there are three generous bedrooms and a superb family bathroom.

SEMI DETACHED HOUSE

THREE BEDROOMS

LARGE THROUGH LOUNGE

RECENTLY REFURBISHED BATHROOM

WOODEN FLOORING DOWNSTAIRS

POTENTIAL TO EXTEND (STPP)

GROUND FLOOR 1ST FLOOR 1ST FLOOR 411 sq.ft. (38.2 sq.m.) approx. 411 sq.ft. (38.2 sq.m.) approx.