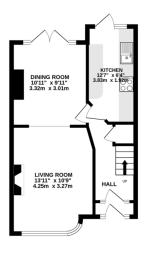

SEMI DETACHED HOUSE

THREE BEDROOMS

LARGE THROUGH LOUNGE

RECENTLY REFURBISHED BATHROOM

WOODEN FLOORING DOWNSTAIRS

POTENTIAL TO EXTEND (STPP)

GROUND FLOOR 1ST FLOOR 1ST FLOOR 411 sq.ft. (38.2 sq.m.) approx. 411 sq.ft. (38.2 sq.m.) approx.

TOTAL FLOOR AREA: 799 sq.ft. (74.2 sq.m.) approx.

Whilst every attempt has been made to ensure the accuracy of the floorpian contained here, measurements or ensurements of the contrained of t

Tel: 020 8866 9696