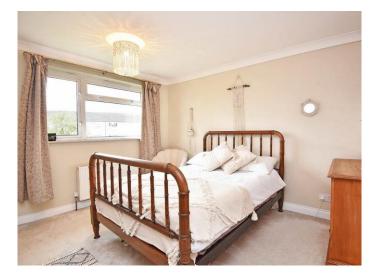

## FIRST FLOOR BEDROOM 1

A spacious double bedroom with window to front. Fitted cupboard / walk-in-wardrobe.

### **BEDROOM 2**

A further bedroom with window to rear.