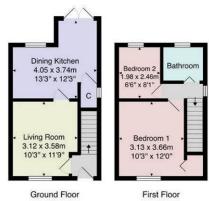

Tenure - Freehold

Council Tax Band - B

EPC - D

Total Area: 52.6 m² ... 566 ft²

All measurements are approximate and for display purposes only.

No liability is accepted by either the agency or Box Property Solutions Ltd as to the exact measurements of the rooms.

Box Property Solutions Ltd retains the copyright on this plan and allows agents to use it with agreed permission.