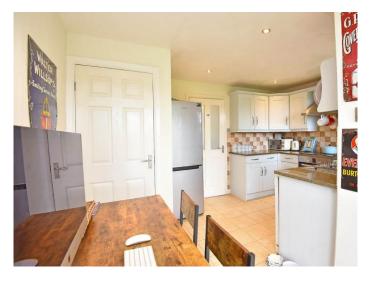

#### **DINING KITCHEN**

A spacious dining kitchen with a range of wall and base units. Electric hob, integrated electric oven with extractor above, and plumbing for dishwasher. Windows to rear with stunning long-distance views. Dining area and glazed doors leading to the garden. Utility cupboard with plumbing for washing machine.