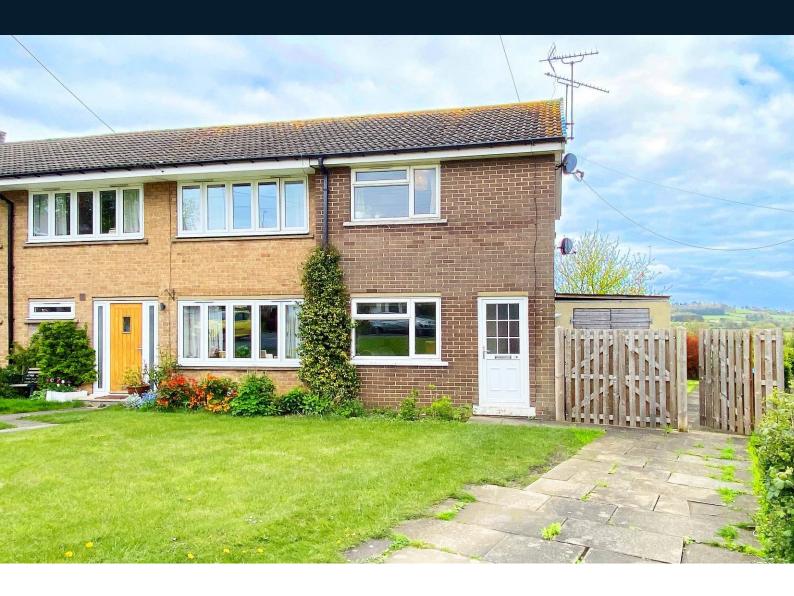

## 38 Kingsway, Huby, Leeds, North Yorkshire, LS17 0AL

An attractive two-bedroom end-of-terrace property occupying a larger-than-average plot with stunning long-distance views to the rear, providing one of the best outlooks in the region across the Wharfe Valley.

The property offers well-presented accommodation, with two bedrooms, modern bathroom, sitting room and dining kitchen. A generous driveway to the front provides ample parking and there are good-sized gardens to front, rear and side with open aspect.

#### **OUTSIDE**

A particular feature of the property is the large garden and plot. there is a generous driveway to the front which provides ample parking and there are good-sized gardens to front, rear and side with open aspect and stunning views. There is a useful outside store.