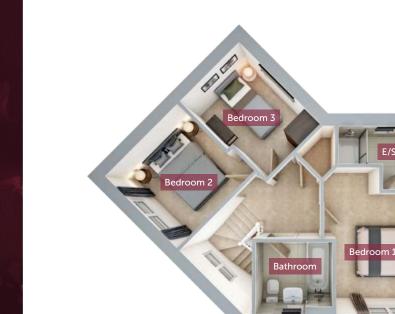

## FIRST FLOOR

| Bedroom 1 | 3190mm x 3060mm | 10'5" x 10'0" |
|-----------|-----------------|---------------|
| En suite  | 2690mm x 1670mm | 8′8″ x 5′5″   |
| Bedroom 2 | 2670mm x 2660mm | 8′8″ x 8′7″   |
| Bedroom 3 | 3010mm x 2200mm | 9'9″ x 7'2″   |
| Bathroom  | 2030mm x 1920mm | 6′7″ x 6′3″   |