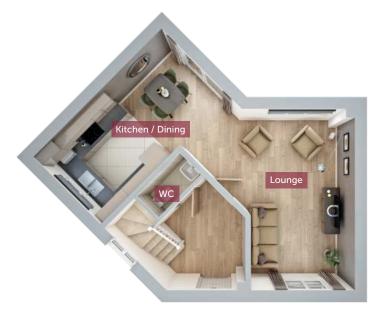

## GROUND FLOOR

| Lounge           | 4960mm x 2960mm | 16'3" x 9'7" |
|------------------|-----------------|--------------|
| Kitchen / Dining | 4960mm x 2600mm | 16'3" x 8'5" |
| WC               | 1685mm x 850mm  | 5′5″ x 2′8″  |