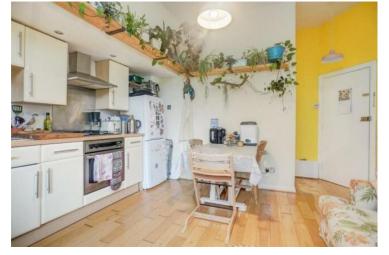

Internally the property is well planned with high ceilings and accommodation comprising of a fabulous bay fronted open plan lounge / diner with kitchen area which is the perfect social space for entertaining, relaxing in and sitting down together for meals. You then have the bathroom, a great size master double bedroom and an additional second single bedroom ideal for use as an occasional guest room or home office / study.

#### GROUND FLOOR

BAY FRONTED LOUNGE / DINER 14' 8" x 13' 5" (4.47m x 4.09m)

KITCHEN AREA

BATHROOM

BEDROOM TWO / STUDY 8' 11" x 6' 3" (2.72m x 1.91m)

BEDROOM ONE 12' 1" x 10' 9" (3.68m x 3.28m)