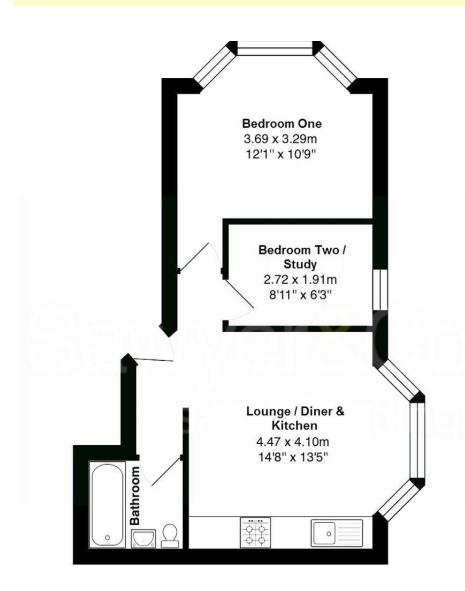

Internally the property is well planned with high ceilings and accommodation comprising of a fabulous bay fronted open plan lounge / diner with kitchen area which is the perfect social space for entertaining, relaxing in and sitting down together for meals. You then have the bathroom, a great size master double bedroom and an additional second single bedroom ideal for use as an occasional guest room or home office / study.

### Accommodation

#### GROUND FLOOR

BAY FRONTED LOUNGE / DINER 14' 8" x 13' 5" (4.47m x 4.09m)

KITCHEN AREA

BATHROOM

BEDROOM TWO / STUDY 8' 11" x 6' 3" (2.72m x 1.91m)

BEDROOM ONE 12' 1" x 10' 9" (3.68m x 3.28m)