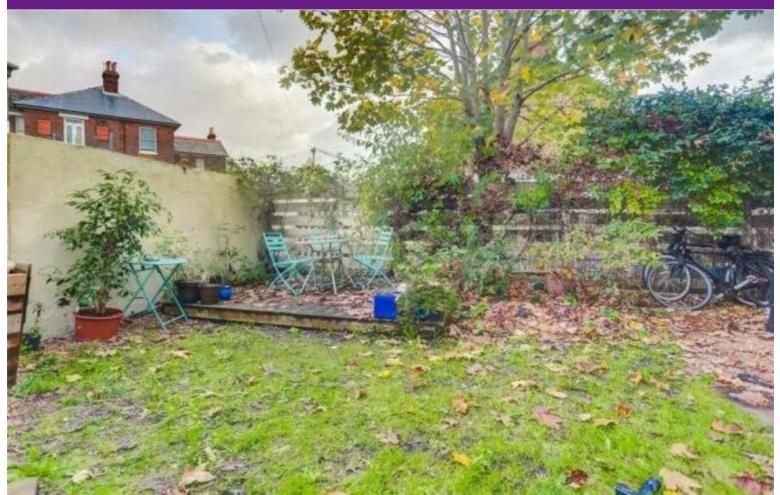

To the outside is a your own private sunny rear garden where there is plenty of space for outdoor furniture, flow ers & shrubs making this a perfect place to sunbathe & dine outdoors, and being fully enclosed it is a safe area for children & pets to play out in too. You also have an allocated off road parking space to the side of the property meaning roaming around searching for a space when you come home will be a thing of the past!

#### <u>OUTSIDE</u>

PRIVATE SUNNY REAR GARDEN

ALLOCATED OFF ROAD PARKING SPACE To the left side of the building