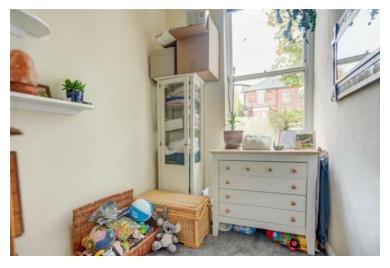

Internally the property is well planned with high ceilings and accommodation comprising of a fabulous bay fronted open plan lounge / diner with kitchen area which is the perfect social space for entertaining, relaxing in and sitting down together for meals. You then have the bathroom, a great size master double bedroom and an additional second single bedroom ideal for use as an occasional guest room or home office / study.

#### GROUND FLOOR

BAY FRONTED LOUNGE / DINER 14' 8" x 13' 5" (4.47m x 4.09m)

KITCHEN AREA

BATHROOM

BEDROOM TWO / STUDY 8' 11" x 6' 3" (2.72m x 1.91m)

BEDROOM ONE 12' 1" x 10' 9" (3.68m x 3.28m)