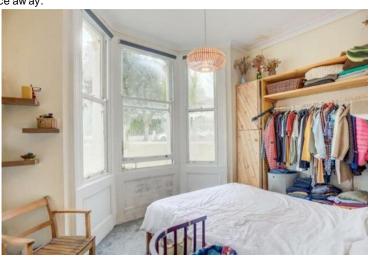

Internally the property is well planned with high ceilings and accommodation comprising of a fabulous bay fronted open plan lounge / diner with kitchen area which is the perfect social space for entertaining, relaxing in and sitting down together for meals. You then have the bathroom, a great size master double bedroom and an additional second single bedroom ideal for use as an occasional guest room or home office / study.

#### GROUND FLOOR

BAY FRONTED LOUNGE / DINER 14' 8" x 13' 5" (4.47m x 4.09m)

KITCHEN AREA

BATHROOM

BEDROOM TWO / STUDY 8' 11" x 6' 3" (2.72m x 1.91m)

BEDROOM ONE 12' 1" x 10' 9" (3.68m x 3.28m)