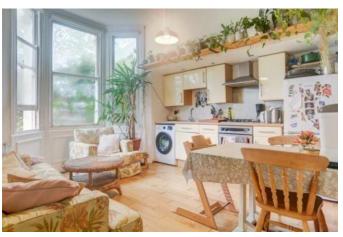

Internally the property is well planned with high ceilings and accommodation comprising of a fabulous bay fronted open plan lounge / diner with kitchen area which is the perfect social space for entertaining, relaxing in and sitting down together for meals. You then have the bathroom, a great size master double bedroom and an additional second single bedroom ideal for use as an occasional guest room or home office / study.

#### GROUND FLOOR

BAY FRONTED LOUNGE / DINER 14' 8" x 13' 5" (4.47m x 4.09m)

KITCHEN AREA

BATHROOM

BEDROOM TWO / STUDY 8' 11" x 6' 3" (2.72m x 1.91m)

BEDROOM ONE 12' 1" x 10' 9" (3.68m x 3.28m)