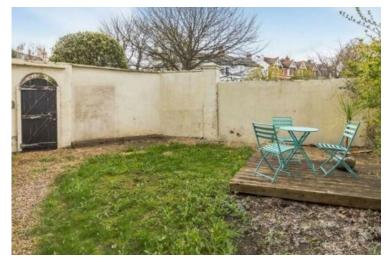

To the outside is a your own private sunny rear garden where there is plenty of space for outdoor furniture, flow ers & shrubs making this a perfect place to sunbathe & dine outdoors, and being fully enclosed it is a safe area for children & pets to play out in too. You also have an allocated off road parking space to the side of the property meaning roaming around searching for a space when you come home will be a thing of the past!

#### <u>OUTSIDE</u>

PRIVATE SUNNY REAR GARDEN

ALLOCATED OFF ROAD PARKING SPACE To the left side of the building