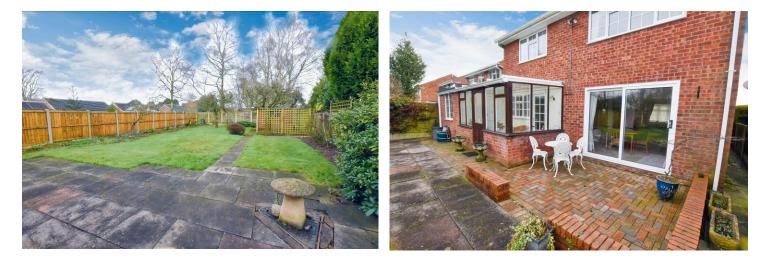

### **Brief Description**

A glazed Porch leads to the Hallway and to your right is the ground floor Cloaks/WC. To your left is the Lounge - a light and airy room with a large bow window to the front, fireplace with gas fire, and an archway leading through to the Dining Room which has sliding patio doors out to the rear Patio. The Kitchen has an excellent range of traditional units with integrated double oven, gas hob with extractor fan over and fridge (would need replacing), and one door leads through to the Utility and another opens to the Conservatory which, in turn, has a door through to the Garage.

Moving to the first floor, and the Principal Bedroom has an En Suite Shower Room, three further Double Bedrooms and the family Bathroom.

Externally, the property has a front lawned garden, driveway parking for two cars plus the Carport and Garage. To the rear is a large, mainly lawned rear Garden which has mature herbaceous borders, trees, cottage garden area and a patio entertaining space.