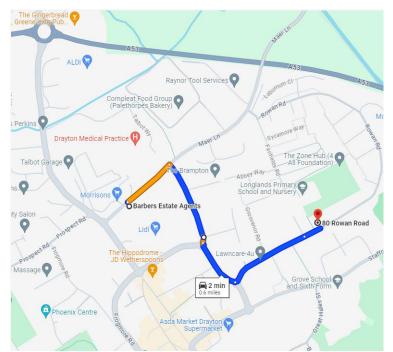

LOCAL AUTHORITY: Shropshire Council, Shrewsbury Tel: 0345 678 9002 FOR MORE INFORMATION: Go to: www.barbers-online.co.uk

**DIRECTIONS:** From our office on Maer Lane tum right and then right on Smithfield Road. Go straight over the first mini roundabout and then bear left at the second mini roundabout on Longlands Lane which becomes Rowan Road - the property is approximately 500 yards on your left.