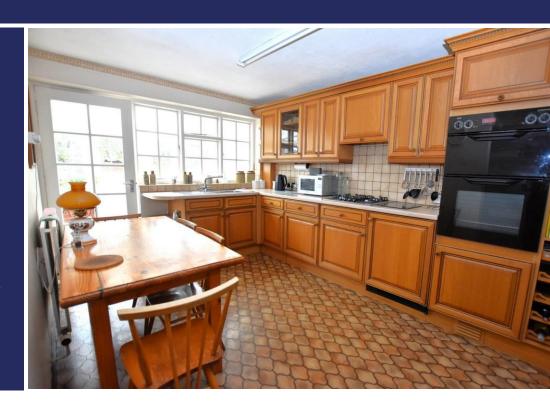

### **Brief Description**

A glazed Porch leads to the Hallway and to your right is the ground floor Cloaks/WC. To your left is the Lounge - a light and airy room with a large bow window to the front, fireplace with gas fire, and an archway leading through to the Dining Room which has sliding patio doors out to the rear Patio. The Kitchen has an excellent range of traditional units with integrated double oven, gas hob with extractor fan over and fridge (would need replacing), and one door leads through to the Utility and another opens to the Conservatory which, in turn, has a door through to the Garage.