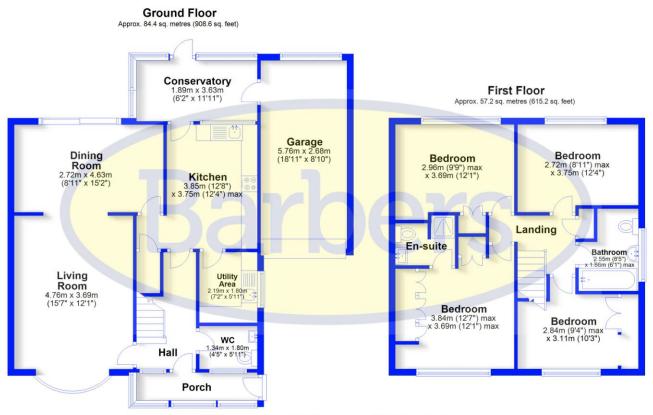

#### Floor Plan to

Total area: approx. 141.6 sq. metres (1523.8 sq. feet) Plan produced by www.firstpropertyservices.co.uk. We accept no responsibility for any mistake or inaccuracy contained within the floorplan. The floorplan is provided as a guide and should be taken as an illustration only. The measurements, contents and positioning are approximations only and provided as a guidance