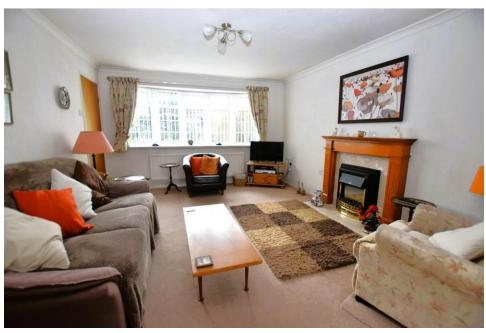

### **Brief Description**

A glazed Porch leads to the Hallway and to your right is the ground floor Cloaks/WC. To your left is the Lounge - a light and airy room with a large bow window to the front, fireplace with gas fire, and an archway leading through to the Dining Room which has sliding patio doors out to the rear Patio. The Kitchen has an excellent range of traditional units with integrated double oven, gas hob with extractor fan over and fridge (would need replacing), and one door leads through to the Utility and another opens to the Conservatory which, in turn, has a door through to the Garage.