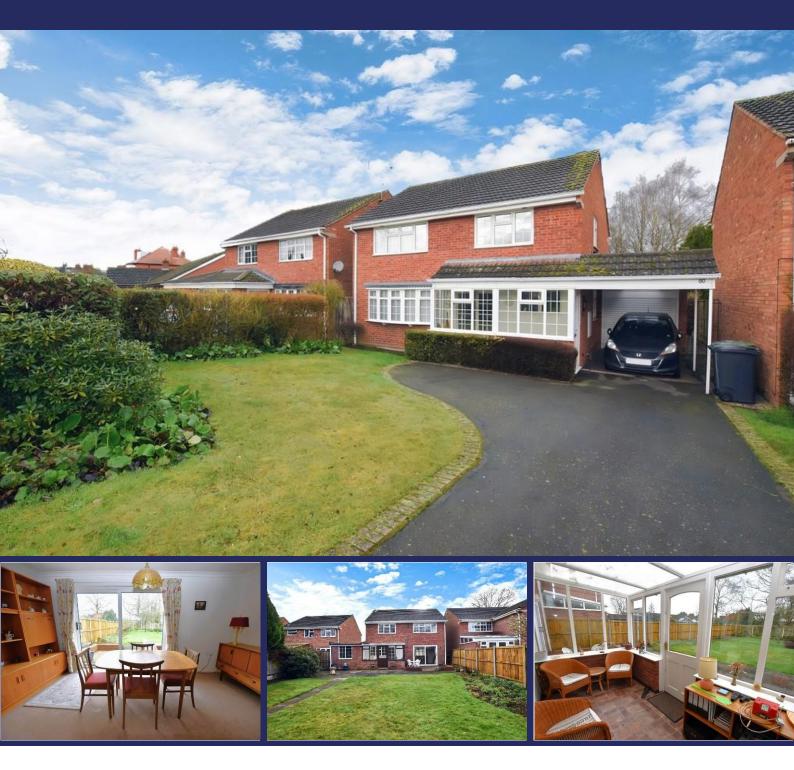

### **80 Rowan Road, Market Drayton, TF9 1RR** A spacious Four Bedroom Detached Property in this highly popular residential area with Open Plan Lounge/Dining Room, Principal Bedroom with En Suite, generous rear Garden - and is offered to the market with No Upward Chain.

#### Overview

- Modern Four Bedroom Detached House
- No Upward Chain
- Entrance Hall, Kitchen, Utility
- Lounge, Dining Room, Conservatory
- Principal Bedroom with En Suite
- Three Further Double Bedrooms, Bathroom
- Generous Rear Garden with Patio,
- Garage, Car Port, Driveway Parking
- Council Tax Band D
- Energy Rating C

### **Brief Description**

A glazed Porch leads to the Hallway and to your right is the ground floor Cloaks/WC. To your left is the Lounge - a light and airy room with a large bow window to the front, fireplace with gas fire, and an archway leading through to the Dining Room which has sliding patio doors out to the rear Patio. The Kitchen has an excellent range of traditional units with integrated double oven, gas hob with extractor fan over and fridge (would need replacing), and one door leads through to the Utility and another opens to the Conservatory which, in turn, has a door through to the Garage.

Moving to the first floor, and the Principal Bedroom has an En Suite Shower Room, three further Double Bedrooms and the family Bathroom.

Externally, the property has a front lawned garden, driveway parking for two cars plus the Carport and Garage. To the rear is a large, mainly lawned rear Garden which has mature herbaceous borders, trees, cottage garden area and a patio entertaining space.