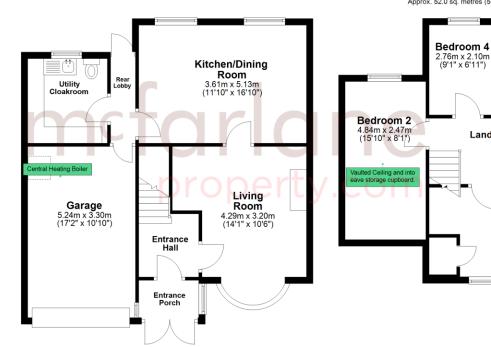

**First Floor** Approx. 52.0 sq. metres (559.4 sq. feet)

Landing

Bedroom 1 2.73m x 5.13m (9' x 16'10")

Bedroom 3

2.76m x 2.93m (9'1" x 9'7")

Shower Room 2.02m x 1.74m (6'7" x 5'9") Our team are friendly, experienced and are all local. They know it better than they do their own living rooms and can help you find what you're looking for because we love where we live.

# mefarlane property.com

Cricklade. 102 High Street Cricklade SN6 6AA **6** 01793 751044

Ground Floor Approx. 74.0 sq. metres (796.7 sq. feet)

> Marlborough. 106 High Street Marlborough SN8 1LT **\$ 01672 514380**