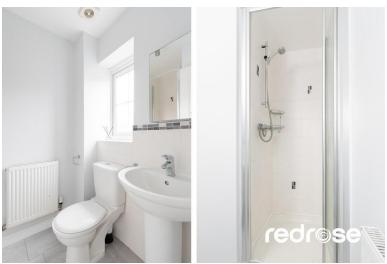

#### **EN-SUITE**

 $5' 6" \times 6' 10" (1.7m \times 2.1m)$  Three piece bathroom suite with low level WC, wash hand basin and fully tiled shower enclosure. ceiling light point, radiator and double glazed window to front.

#### FAMILY BATHROOM

Three piece bathroom suite with low level WC, wash hand basin and bath. Vinyl flooring, radiator and ceiling light point. Double glazed window to side.