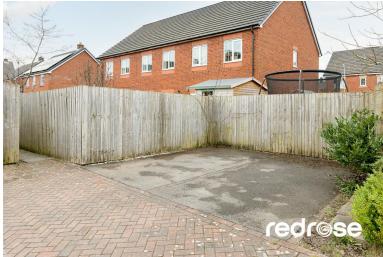

#### OUTSIDE REAR

The rear garden gets afternoon and most importantly evening sun facing West. Laid mainly to lawn with patio area and rear gate access.

#### PARKING

The property has a double driveway to the rear.