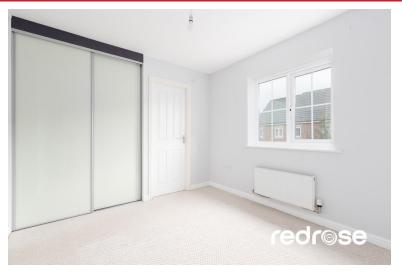

#### MASTER BEDROOM

12' 5" x 11' 5" (3.8m x 3.5m) Double glazed window to front, ceiling light point, fitted wardrobe, radiator and paneled door to en-suite.