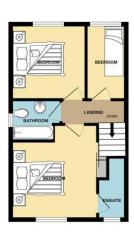

#### FIRST FLOOR

Stairs leading to first floor landing with panelled doors to all rooms.

#### MASTER BEDROOM

12' 5" x 11' 5" (3.8m x 3.5m) Double glazed window to front, ceiling light point, fitted wardrobe, radiator and paneled door to en-suite.

#### **BEDROOM TWO**

9' 10" x 8' 6" (3.0m x 2.6m) Double glazed window to rear, ceiling light point and radiator.

#### **BEDROOM THREE**

10' 2" x 5' 6" (3.1m x 1.7m) Double glazed window to rear, ceiling light point and radiator.

#### FAMILY BATHROOM

Three piece bathroom suite with low level WC, wash hand basin and bath. Vinyl flooring, radiator and ceiling light point. Double glazed window to side.