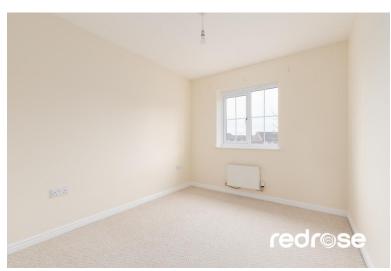

#### **BEDROOM TWO**

9' 10" x 8' 6" (3.0m x 2.6m) Double glazed window to rear, ceiling light point and radiator.

#### **BEDROOM THREE**

10' 2" x 5' 6" (3.1m x 1.7m) Double glazed window to rear, ceiling light point and radiator.