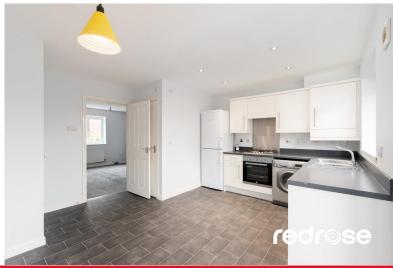

### KITCHEN/DINER

13' 1" x 14' 9" (4.0m x 4.5m) Fabulous size kitchen/diner with a range of wall and base units in white. space for washing machine, dishwasher and fridge/freezer. Single oven and 4 ring gas hob with stainless steel splash back and extractor fan over. Double glazed window and

patio doors overlooking rear garden. Panelled door leading to cloakroom and large under stairs storage cupboard.