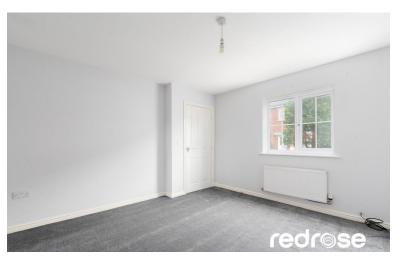

#### MASTER BEDROOM

12' 5" x 11' 5" (3.8m x 3.5m) Double glazed window to front, ceiling light point, fitted wardrobe, radiator and paneled door to en-suite.

#### **EN-SUITE**

 $5' 6" \times 6' 10" (1.7m \times 2.1m)$  Three piece bathroom suite with low level WC, wash hand basin and fully tiled shower enclosure. ceiling light point, radiator and double glazed window to front.