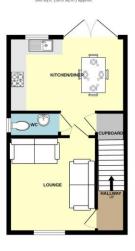

GROUND FLOOR 388 sq.ft. (36.0 sq.m.) approx.

1ST FLOOR 384 sq.ft. (35.7 sq.m.) approx.

TOTAL FLOOR AREA: 1722 og ft. (7.1.7 og m.) apprix.

White every steeps has been since is ensure the excussery of the Sopples consistent deurs, resourcement
of doors, undoors, comes and any other terms are approximate and or inoprocisities; in their tis any ensurensusors or one seasoners. The join on the distration persons only and should be relied as such by any
prespective partners. The services, systems and applicatives thewn have not been instead and or guarante
as in the openinging will decopacy on the glann.