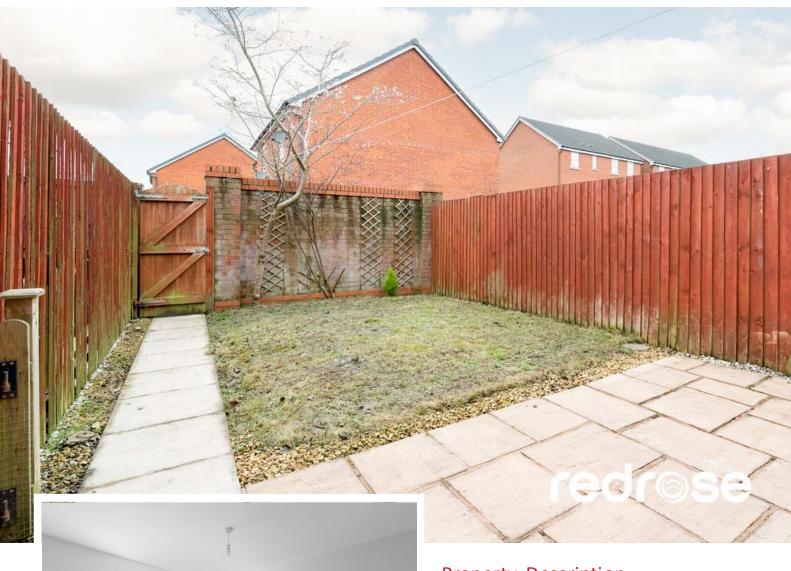

#### OUTSIDE REAR

The rear garden gets afternoon and most importantly evening sun facing West. Laid mainly to lawn with patio area and rear gate access.