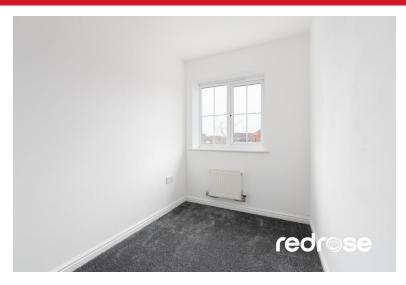

#### **BEDROOM TWO**

9' 10" x 8' 6" (3.0m x 2.6m) Double glazed window to rear, ceiling light point and radiator.

#### **BEDROOM THREE**

10' 2" x 5' 6" (3.1m x 1.7m) Double glazed window to rear, ceiling light point and radiator.