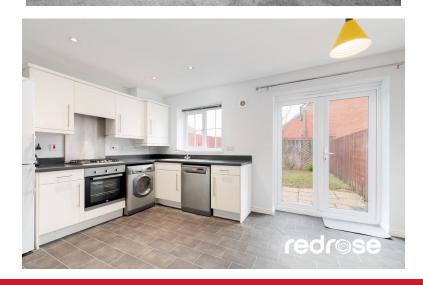

### KITCHEN/DINER

13' 1" x 14' 9" (4.0m x 4.5m) Fabulous size kitchen/diner with a range of wall and base units in white. space for washing machine, dishwasher and fridge/freezer. Single oven and 4 ring gas hob with stainless steel splash back and extractor fan over. Double glazed window and

patio doors overlooking rear garden. Panelled door leading to cloakroom and large under stairs storage cupboard.