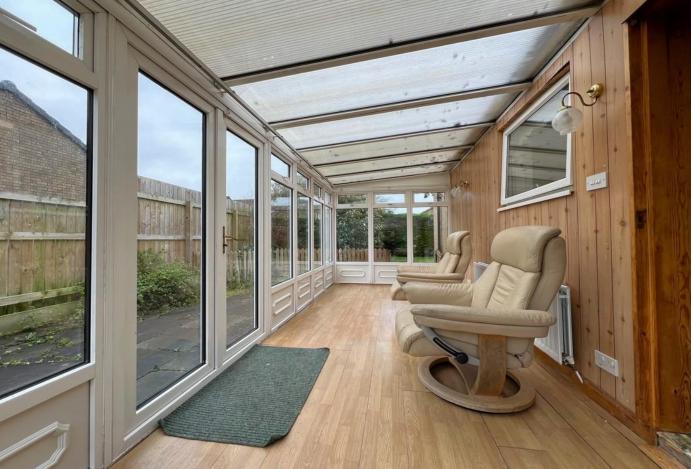

#### **ACCOMMODATION SUMMARY**

Hall | Generous sitting room | Kitchen | Conservatory | Side double bedroom one | Side double bedroom two | rear single bedroom three | Bathroom | Separate WC | Gardens private at side and rear | Greenhouse | Shed | Detached garage | EPC - E | Council Tax Band - D | Oil central heating | Freehold

and at the rear enjoying privacy. Requiring upgrading the bungalow presents a great opportunity to renovate and or extend to suit. Investment should reward. The living space is generous and includes a spacious sitting dining room with dual aspect and access to the side garden. The conservatory off the kitchen is at the rear and very private.