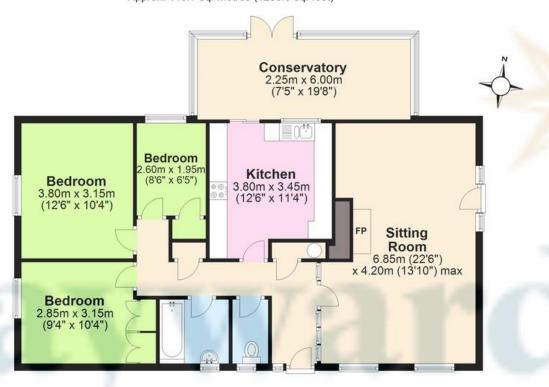

#### **ACCOMMODATION SUMMARY**

Hall | Generous sitting room | Kitchen | Conservatory | Side double bedroom one | Side double bedroom two | rear single bedroom three | Bathroom | Separate WC | Gardens private at side and rear | Greenhouse | Shed | Detached garage | EPC - E | Council Tax Band - D | Oil central heating | Freehold

#### **DESCRITPTION**

A three bed detached bungalow in excess of 1,000 Sq. ft providing balanced accommodation with the benefit of a detached garage all pleasing set within a quiet cul de sac. The property is complimented by level gardens to the side

and at the rear enjoying privacy. Requiring upgrading the bungalow presents a great opportunity to renovate and or extend to suit. Investment should reward. The living space is generous and includes a spacious sitting dining room with dual aspect and access to the side garden. The conservatory off the kitchen is at the rear and very private.

# **Ground Floor**

Approx. 119.7 sq. metres (1288.9 sq. feet)

Total area: approx. 119.7 sq. metres (1288.9 sq. feet)