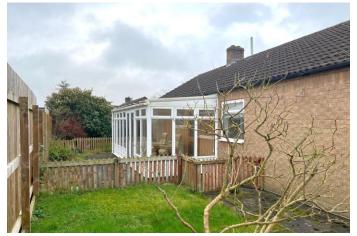

#### **ACCOMMODATION SUMMARY**

Hall | Generous sitting room | Kitchen | Conservatory | Side double bedroom one | Side double bedroom two | rear single bedroom three | Bathroom | Separate WC | Gardens private at side and rear | Greenhouse | Shed | Detached garage | EPC - E | Council Tax Band - D | Oil central heating | Freehold

#### **DESCRITPTION**

A three bed detached bungalow in excess of 1,000 Sq. ft providing balanced accommodation with the benefit of a detached garage all pleasing set within a quiet cul de sac. The property is complimented by level gardens to the side

and at the rear enjoying privacy. Requiring upgrading the bungalow presents a great opportunity to renovate and or extend to suit. Investment should reward. The living space is generous and includes a spacious sitting dining room with dual aspect and access to the side garden. The conservatory off the kitchen is at the rear and very private.