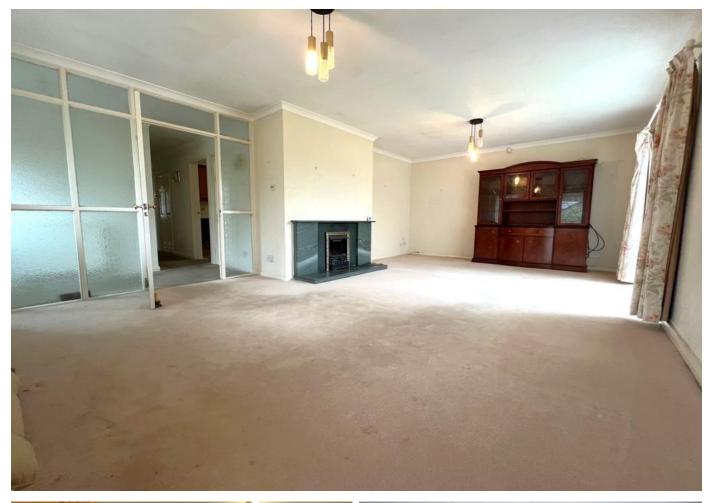

#### **ACCOMMODATION SUMMARY**

Hall | Generous sitting room | Kitchen | Conservatory | Side double bedroom one | Side double bedroom two | rear single bedroom three | Bathroom | Separate WC | Gardens private at side and rear | Greenhouse | Shed | Detached garage | EPC - E | Council Tax Band - D | Oil central heating | Freehold

and at the rear enjoying privacy. Requiring upgrading the bungalow presents a great opportunity to renovate and or extend to suit. Investment should reward. The living space is generous and includes a spacious sitting dining room with dual aspect and access to the side garden. The conservatory off the kitchen is at the rear and very private.