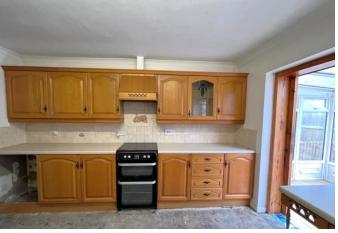

#### **ACCOMMODATION SUMMARY**

Hall | Generous sitting room | Kitchen | Conservatory | Side double bedroom one | Side double bedroom two | rear single bedroom three | Bathroom | Separate WC | Gardens private at side and rear | Greenhouse | Shed | Detached garage | EPC - E | Council Tax Band - D | Oil central heating | Freehold

and at the rear enjoying privacy. Requiring upgrading the bungalow presents a great opportunity to renovate and or extend to suit. Investment should reward. The living space is generous and includes a spacious sitting dining room with dual aspect and access to the side garden. The conservatory off the kitchen is at the rear and very private.