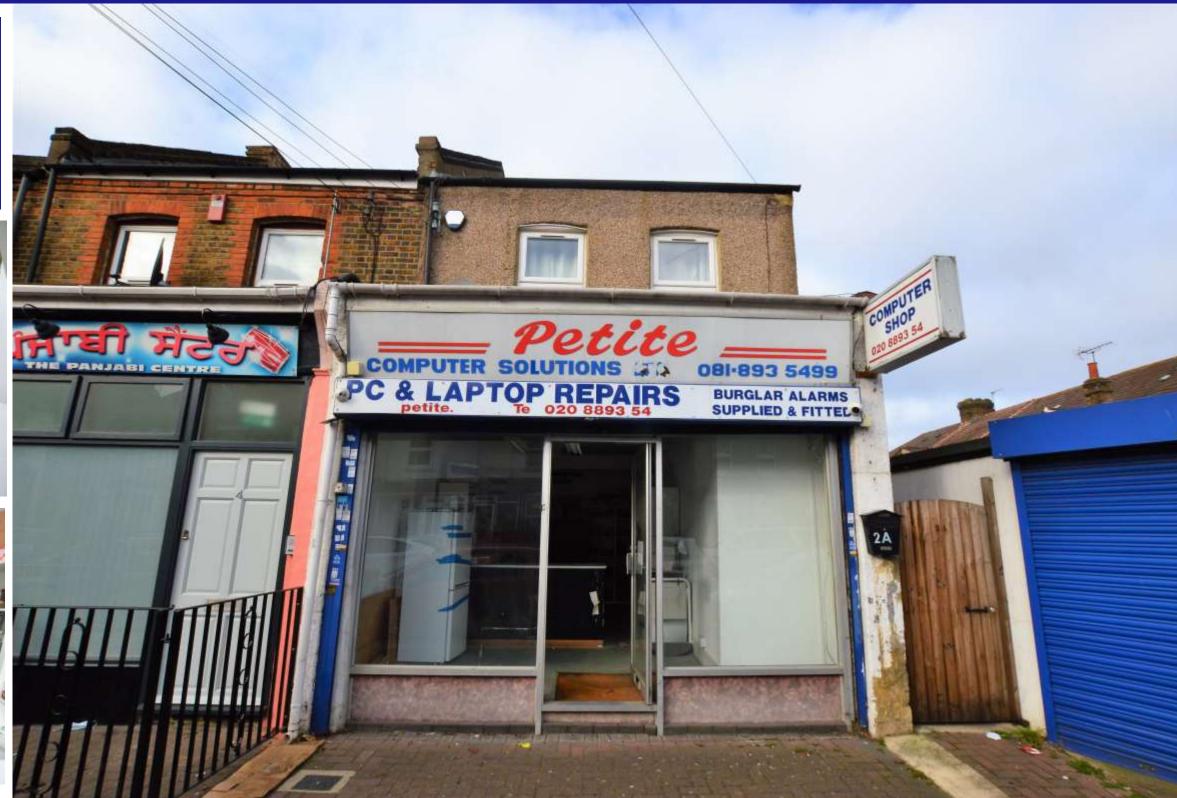

## Sussex Road, Southall, UB2

This freehold commercial property in Sussex Road, Southall, UB2, presents a lucrative investment opportunity. Boasting a spacious ground unit with prominent shop front and rear offices, the property also includes a well-maintained two-bedroom residential flat on the first floor with a separate entrance. Generating a total rental income of £2,700 per month, with £1450 pcm from the residential unit, the property offers a competitive 6.17% yield. Conveniently located within walking distance of Crossrail, and with on-street parking available, it is strategically positioned close to local amenities and schools. This versatile property promises a steady income stream and holds significant potential for savvy investors. Call NOW for further details, not to be missed.