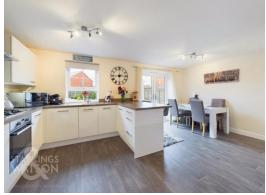

### THE GRAND TOUR

The entrance hall is lined with wood effect flooring leading all the way through the downstairs accommodation, and offers an internal storage cupboard to the rear. To your left is the ground floor cloakroom with W.C, low level basin and radiator. Heading onward from here, passing the carpeted stairs you will step into the 16' sitting room with fitted carpet underfoot and a large uPVC window to the front illuminating this living space. With gas fired central heating and ample room for soft furnishing, this makes the perfect spot to settle down in the evenings. The rear of the property is a fantastic open space creating the social hub of the home - formed of the kitchen and dining rooms. The kitchen benefits from a wide range of wall and base mounted storage as well as integrated fridge/freezer, dishwasher, electric oven and gas hob with extraction fan above as well as a large storage cupboard housing plumbing for the washing machine. Opening beyond the extended work surfaces you will find the breakfast bar and dining room space with uPVC French doors leading to the rear garden. The first floor landing gives access to all four bedrooms as well as the family bathroom, and access to the loft space as well as handy storage cupboard. To the front of the property is the third bedroom with carpeted flooring, double glazed window overlooking the front of the property whilst the main bedroom benefits from an ensuite shower room with walk in shower, WC, low level wash basin and radiator. Towards the rear of the property is the second bedroom overlooking the rear garden with more than enough space to house a double bed as well as additional furnishings. The smaller of the four bedrooms is currently functioning as a home office/study space but would make a great single bedroom or nursery for expectant families. The family bathroom is a modern three