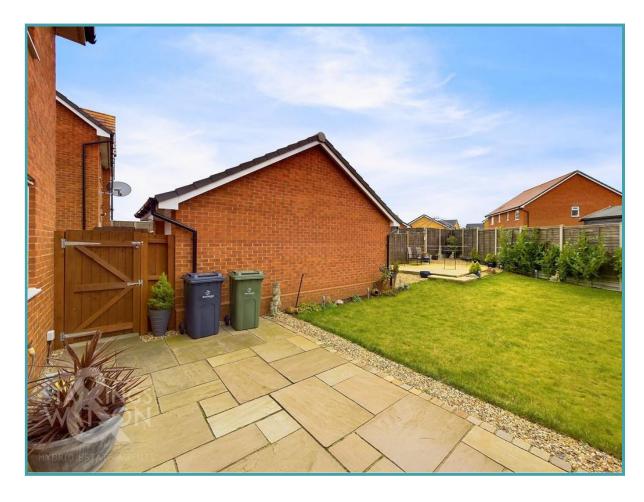

### THE GREAT OUTDOORS

Immediately to the rear of the property is a flag stone patio area, wood chip planted borders and external tap - surrounded by a timber fence. The garden is predominantly laid to lawn, with a newly added raised patio area with shingled borders making an idyllic seating space in the warmer months.