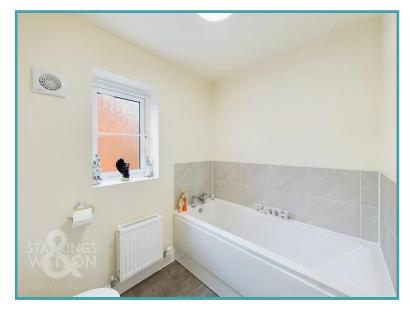

### THE GRAND TOUR

The entrance hall is lined with wood effect flooring leading all the way through the downstairs accommodation, and offers an internal storage cupboard to the rear. To your left is the ground floor cloakroom with W.C, low level basin and radiator. Heading onward from here, passing the carpeted stairs you will step into the 16' sitting room with fitted carpet underfoot and a large uPVC window to the front illuminating this living space. With gas fired central heating and ample room for soft furnishing, this makes the perfect spot to settle down in the evenings. The rear of the property is a fantastic open space creating the social hub of the home - formed of the kitchen and dining rooms. The kitchen benefits from a wide range of wall and base mounted storage as well as integrated fridge/freezer, dishwasher, electric oven and gas hob with extraction fan above as well as a large storage cupboard housing plumbing for the washing machine. Opening beyond the extended work surfaces you will find the breakfast bar and dining room space with uPVC French doors leading to the rear garden. The first floor landing gives access to all four bedrooms as well as the family bathroom, and access to the loft space as well as handy storage cupboard. To the front of the property is the third bedroom with carpeted flooring, double glazed window overlooking the front of the property whilst the main bedroom benefits from an ensuite shower room with walk in shower, WC, low level wash basin and radiator. Towards the rear of the property is the second bedroom overlooking the rear garden with more than enough space to house a double bed as well as additional furnishings. The smaller of the four bedrooms is currently functioning as a home office/study space but would make a great single bedroom or nursery for expectant families. The family bathroom is a modern three

Price:

piece suite with bath, low level ceramic wash basin and WC finished with a radiator and tiled flooring.