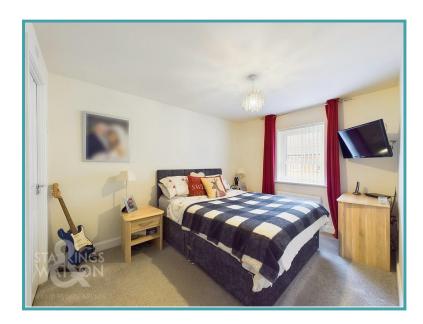

### THE GRAND TOUR

The entrance hall is lined with wood effect flooring leading all the way through the downstairs accommodation, and offers an internal storage cupboard to the rear. To your left is the ground floor cloakroom with W.C, low level basin and radiator. Heading onward from here, passing the carpeted stairs you will step into the 16' sitting room with fitted carpet underfoot and a large uPVC window to the front illuminating this living space. With gas fired central heating and ample room for soft furnishing, this makes the perfect spot to settle down in the evenings. The rear of the property is a fantastic open space creating the social hub of the home - formed of the kitchen and dining rooms. The kitchen benefits from a wide range of wall and base mounted storage as well as integrated fridge/freezer, dishwasher, electric oven and gas hob with extraction fan above as well as a large storage cupboard housing plumbing for the washing machine. Opening beyond the extended work surfaces you will find the breakfast bar and dining room space with uPVC French doors leading to the rear garden. The first floor landing gives access to all four bedrooms as well as the family bathroom, and access to the loft space as well as handy storage cupboard. To the front of the property is the third bedroom with carpeted flooring, double glazed window overlooking the front of the property whilst the main bedroom benefits from an ensuite shower room with walk in shower, WC, low level wash basin and radiator. Towards the rear of the property is the second bedroom overlooking the rear garden with more than enough space to house a double bed as well as additional furnishings. The smaller of the four bedrooms is currently functioning as a home office/study space but would make a great single bedroom or nursery for expectant families. The family bathroom is a modern three