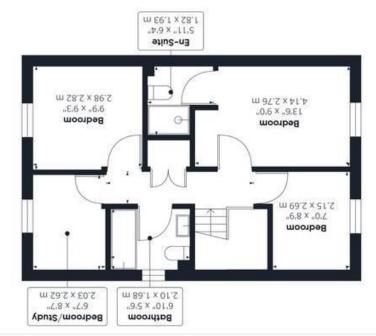

### THE GRAND TOUR

The entrance hall is lined with wood effect flooring leading all the way through the downstairs accommodation, and offers an internal storage cupboard to the rear. To your left is the ground floor cloakroom with W.C, low level basin and radiator. Heading onward from here, passing the carpeted stairs you will step into the 16' sitting room with fitted carpet underfoot and a large uPVC window to the front illuminating this living space. With gas fired central heating and ample room for soft furnishing, this makes the perfect spot to settle down in the evenings. The rear of the property is a fantastic open space creating the social hub of the home - formed of the kitchen and dining rooms. The kitchen benefits from a wide range of wall and base mounted storage as well as integrated fridge/freezer, dishwasher, electric oven and gas hob with extraction fan above as well as a large storage cupboard housing plumbing for the washing machine. Opening beyond the extended work surfaces you will find the breakfast bar and dining room space with uPVC French doors leading to the rear garden. The first floor landing gives access to all four bedrooms as well as the family bathroom, and access to the loft space as well as handy storage cupboard. To the front of the property is the third bedroom with carpeted flooring, double glazed window overlooking the front of the property whilst the main bedroom benefits from an ensuite shower room with walk in shower, WC, low level wash basin and radiator. Towards the rear of the property is the second bedroom overlooking the rear garden with more than enough space to house a double bed as well as additional furnishings. The smaller of the four bedrooms is currently functioning as a home office/study space but would make a great single bedroom or nursery for expectant families. The family bathroom is a modern three

### Ground Floor

Excluding balconies and terraces

While every attempt has been made to ensure accuracy, all measurements are approximate, not to scale. This floor plan is for illustrative purposes only.