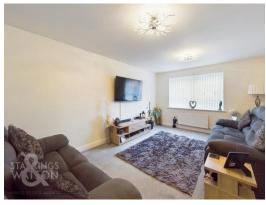

### THE GRAND TOUR

The entrance hall is lined with wood effect flooring leading all the way through the downstairs accommodation, and offers an internal storage cupboard to the rear. To your left is the ground floor cloakroom with W.C, low level basin and radiator. Heading onward from here, passing the carpeted stairs you will step into the 16' sitting room with fitted carpet underfoot and a large uPVC window to the front illuminating this living space. With gas fired central heating and ample room for soft furnishing, this makes the perfect spot to settle down in the evenings. The rear of the property is a fantastic open space creating the social hub of the home - formed of the kitchen and dining rooms. The kitchen benefits from a wide range of wall and base mounted storage as well as integrated fridge/freezer, dishwasher, electric oven and gas hob with extraction fan above as well as a large storage cupboard housing plumbing for the washing machine. Opening beyond the extended work surfaces you will find the breakfast bar and dining room space with uPVC French doors leading to the rear garden. The first floor landing gives access to all four bedrooms as well as the family bathroom, and access to the loft space as well as handy storage cupboard. To the front of the property is the third bedroom with carpeted flooring, double glazed window overlooking the front of the property whilst the main bedroom benefits from an ensuite shower room with walk in shower, WC, low level wash basin and radiator. Towards the rear of the property is the second bedroom overlooking the rear garden with more than enough space to house a double bed as well as additional furnishings. The smaller of the four bedrooms is currently functioning as a home office/study space but would make a great single bedroom or nursery for expectant families. The family bathroom is a modern three