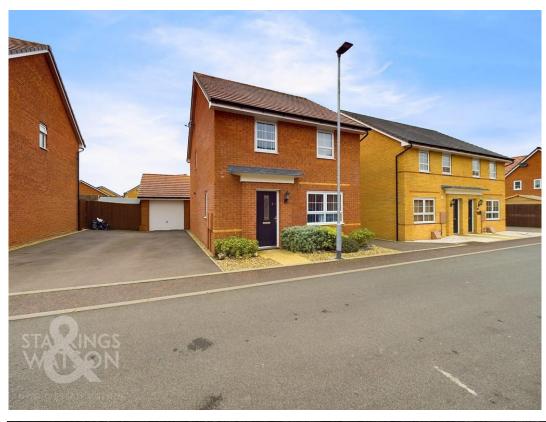

- Detached Family Home
- 16' Sitting Room
- 18' Open Plan Kitchen & Dining Room
- Four Bedrooms
- Family Bathroom & En-Suite Shower Room
- Driveway & Garage
- Private & Enclosed Rear Garden
- 5 Year NHBC Warranty Remaining

### **IN SUMMARY**

Pleasantly situated on the edge of this new development is this DETACHED FAMILY HOME offered in FANTASTIC DECORATIVE ORDER throughout. The living space is formed of a 16' SITTING ROOM and 18' KITCHEN/DINING ROOM - fitted with an array of INTEGRATED APPLIANCES, extended work surface with BREAKFAST BAR and FRENCH DOORS leading to the rear garden. The first floor is formed of FOUR BEDROOMS, with the main bedroom benefiting from an ENSUITE SHOWER ROOM. A further FAMILY BATHROOM serves the rest of the upstairs accommodation. Externally PATIO area to the rear of the property as well as a RAISED and LANDSCAPED seating area towards the rear of the LAWN are perfect for family life. This IDEAL FAMILY HOME is served by a DRIVEWAY and GARAGE and comes with 5 years remaining NHBC WARRANTY.

### **SETTING THE SCENE**

Turning into the property you will find low level well maintained hedges set within a shingled frontage with slabbed footpath leading to the front door complete with canopy above. Step into this wonderfully presented and modernised detached family house set on the edge of this development, situated in a quiet cul-de-sac leading to open fields.