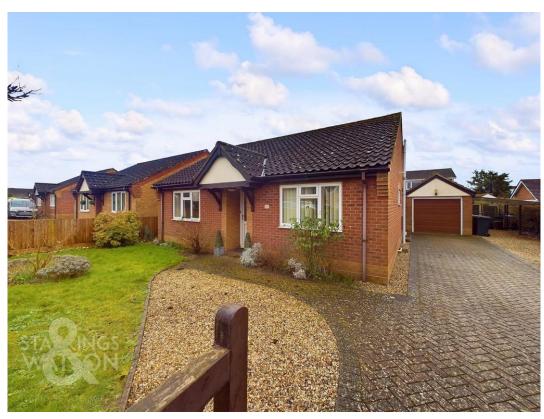

#### **IN SUMMARY**

NO CHAIN. This welcoming DETACHED BUNGALOW sits on a manageable yet inviting plot. With well maintained front and rear gardens, parking can be found on the SIZEABLE DRIVEWAY, CARPORT and detached BRICK GARAGE. Offering TWO DOUBLE bedrooms with the larger benefiting from BUILT-IN WARDROBES, you will also find a fitted SHOWER ROOM, well-lit and spacious SITTING ROOM which leads through to the functional CONSERVATORY and finally the kitchen which does offer space for dining table, overlooking the rear garden.

#### SETTING THE SCENE

The property is set back from the road with low level hedging to the front with access granted via swinging timber gates, shingled border next to the brick driveway and manageable front garden space. Access can be granted via the front or side access doors.