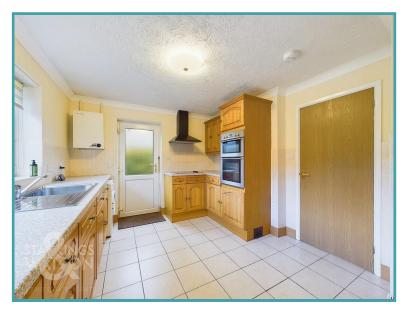

#### THE GRAND TOUR

Stepping into the L-shape hallway which gives access to all rooms in the property and internal storage cupboard. To your right is the main bedroom a well-lit space with carpeted flooring and large uPVC window to the front and wall-to-wall built in wardrobe on the rear wall. Adjacent to this sits the second bedroom, a good sized double room also with carpeted flooring and uPVC window overlooking the front gardens. Further down the hallway you will find the living space formed of a spacious sitting room with ample room for soft furnishings, carpeted flooring, oil fired radiators and sliding double glazed door which leads through to the conservatory with glass surround and roof with uPVC French doors leading to the rear garden patio. Heading to the right of the hallway is the family bathroom with tilled surround and flooring, heated towel rail, WC, sink and corner shower unit. At the very rear is the kitchen space which could easily fit a dining table if required. The rear wall is lined with base mounted storage with space for the fridge/freezer to the left and to the right under the cupboards, there is plumbing for a washing machine. Opposite this is a smaller L-shape unit with wall and base mounted storage, double integrated ovens as well as electric hob with extraction above.