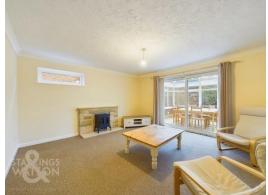

#### THE GRAND TOUR

Stepping into the L-shape hallway which gives access to all rooms in the property and internal storage cupboard. To your right is the main bedroom a well-lit space with carpeted flooring and large uPVC window to the front and wall-to-wall built in wardrobe on the rear wall. Adjacent to this sits the second bedroom, a good sized double room also with carpeted flooring and uPVC window overlooking the front gardens. Further down the hallway you will find the living space formed of a spacious sitting room with ample room for soft furnishings, carpeted flooring, oil fired radiators and sliding double glazed door which leads through to the conservatory with glass surround and roof with uPVC French doors leading to the rear garden patio. Heading to the right of the hallway is the family bathroom with tilled surround and flooring, heated towel rail, WC, sink and corner shower unit. At the very rear is the kitchen space which could easily fit a dining table if required. The rear wall is lined with base mounted storage with space for the fridge/freezer to the left and to the right under the cupboards, there is plumbing for a washing machine. Opposite this is a smaller L-shape unit with wall and base mounted storage, double integrated ovens as well as electric hob with extraction above.