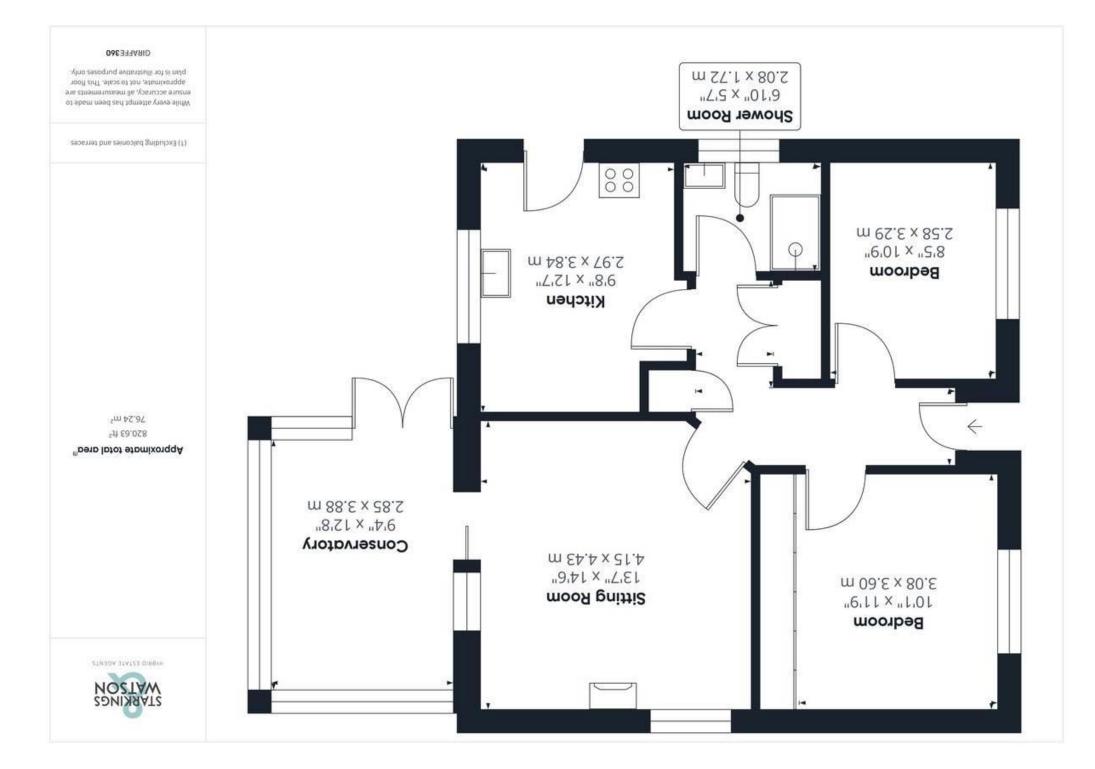

#### **IN SUMMARY**

NO CHAIN. This welcoming DETACHED BUNGALOW sits on a manageable yet inviting plot. With well maintained front and rear gardens, parking can be found on the SIZEABLE DRIVEWAY, CARPORT and detached BRICK GARAGE. Offering TWO DOUBLE bedrooms with the larger benefiting from BUILT-IN WARDROBES, you will also find a fitted SHOWER ROOM, well-lit and spacious SITTING ROOM which leads through to the functional CONSERVATORY and finally the kitchen which does offer space for dining table, overlooking the rear garden.

#### THE GRAND TOUR

Stepping into the L-shape hallway which gives access to all rooms in the property and internal storage cupboard. To your right is the main bedroom a well-lit space with carpeted flooring and large uPVC window to the front and wall-to-wall built in wardrobe on the rear wall. Adjacent to this sits the second bedroom, a good sized double room also with carpeted flooring and uPVC window overlooking the front gardens. Further down the hallway you will find the living space formed of a spacious sitting room with ample room for soft furnishings, carpeted flooring, oil fired radiators and sliding double glazed door which leads through to the conservatory with glass surround and roof with uPVC French doors leading to the rear garden patio. Heading to the right of the hallway is the family bathroom with tilled surround and flooring, heated towel rail, WC, sink and corner shower unit. At the very rear is the kitchen space which could easily fit a dining table if required. The rear wall is lined with base mounted storage with space for the fridge/freezer to the left and to the right under the cupboards, there is plumbing for a washing machine. Opposite this is a smaller L-shape unit with wall and base mounted storage, double integrated ovens as well as electric hob with extraction above.