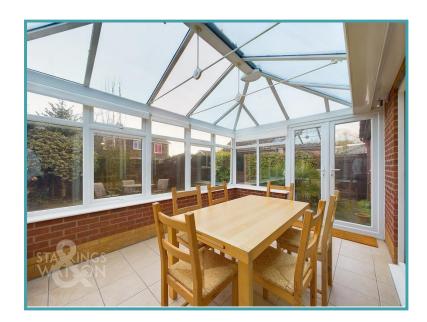

#### THE GRAND TOUR

Stepping into the L-shape hallway which gives access to all rooms in the property and internal storage cupboard. To your right is the main bedroom a well-lit space with carpeted flooring and large uPVC window to the front and wall-to-wall built in wardrobe on the rear wall. Adjacent to this sits the second bedroom, a good sized double room also with carpeted flooring and uPVC window overlooking the front gardens. Further down the hallway you will find the living space formed of a spacious sitting room with ample room for soft furnishings, carpeted flooring, oil fired radiators and sliding double glazed door which leads through to the conservatory with glass surround and roof with uPVC French doors leading to the rear garden patio. Heading to the right of the hallway is the family bathroom with tilled surround and flooring, heated towel rail, WC, sink and corner shower unit. At the very rear is the kitchen space which could easily fit a dining table if required. The rear wall is lined with base mounted storage with space for the fridge/freezer to the left and to the right under the cupboards, there is plumbing for a washing machine. Opposite this is a smaller L-shape unit with wall and base mounted storage, double integrated ovens as well as electric hob with extraction above.