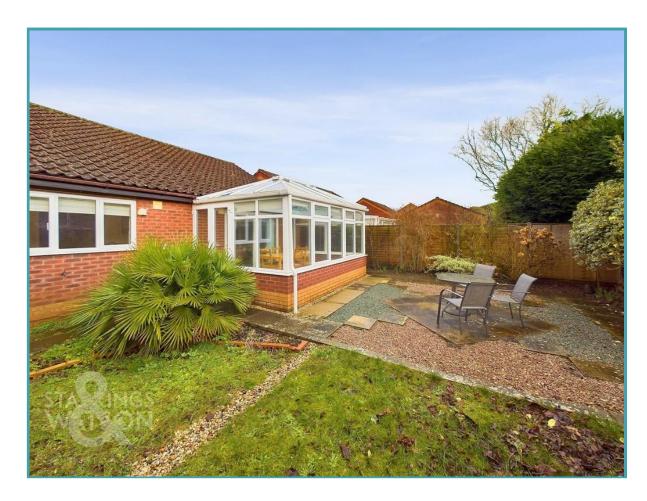

#### THE GREAT OUTDOORS

The rear of the property is surrounded by timber fencing with a sociable space formed of small lawned garden area, slab and shingle patio area surrounded by planting borders as well as a timber shed with electric and door leading into the garage. Side gated

Price:

For our full list of available properties, or for a FREE INSTANT online valuation visit

starkingsandwatson.co.uk

access leads you to the driveway and garage, which is accessed through an up and over and benefitting from electricity inside.