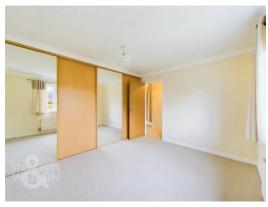

#### THE GRAND TOUR

Stepping into the L-shape hallway which gives access to all rooms in the property and internal storage cupboard. To your right is the main bedroom a well-lit space with carpeted flooring and large uPVC window to the front and wall-to-wall built in wardrobe on the rear wall. Adjacent to this sits the second bedroom, a good sized double room also with carpeted flooring and uPVC window overlooking the front gardens. Further down the hallway you will find the living space formed of a spacious sitting room with ample room for soft furnishings, carpeted flooring, oil fired radiators and sliding double glazed door which leads through to the conservatory with glass surround and roof with uPVC French doors leading to the rear garden patio. Heading to the right of the hallway is the family bathroom with tilled surround and flooring, heated towel rail, WC, sink and corner shower unit. At the very rear is the kitchen space which could easily fit a dining table if required. The rear wall is lined with base mounted storage with space for the fridge/freezer to the left and to the right under the cupboards, there is plumbing for a washing machine. Opposite this is a smaller L-shape unit with wall and base mounted storage, double integrated ovens as well as electric hob with extraction above.