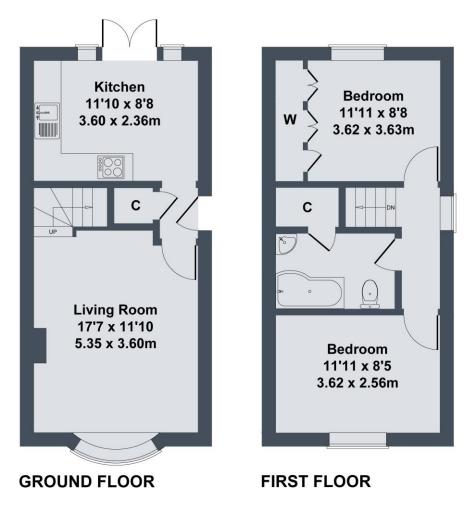

# 31 Brompton Court, Brompton On Swale, DL10 7SA

SKETCH PLAN FOR ILLUSTRATIVE PURPOSES ONLY

All measurements walls, doors, windows, fittings and appliances, their sizes and locations, are approximate only. They cannot be regarded as being a representation by the seller, nor their agent.

Produced by Potterplans Ltd. 2024

Viewing Arrangements - by appointment with Irvings Property Ltd

Property Misdescriptions Act 1991 - PLEASE NOTE CAREFULLY These particulars have been prepared for guidance only. We have not carried out a detailed survey, nor tested the services, appliances or specific fittings. Floor plans are not drawn to scale unless stated, measurements and distances are approximate only. Do not rely on them for carpets and furnishings. Photographs are not necessarily current and you should not assume that contents shown are included in the sale.