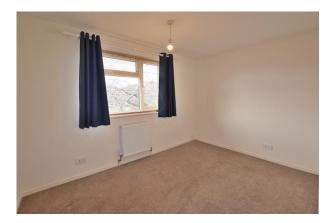

#### **Bedroom:**

A double bedroom with a radiator and a upvc double glazed window.