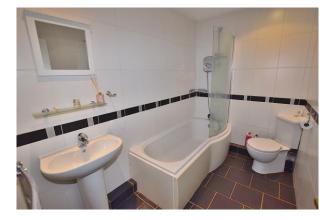

## **Bathroom:**

Fitted with a suite that includes a bath with an electric shower over, a WC and a wash hand basin. There is a heated towel rail, loft access and an airing cupboard.