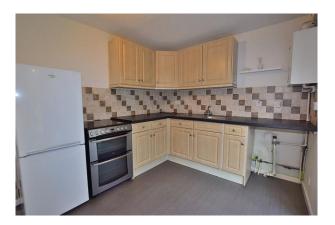

#### **Dining Kitchen:**

With space for a table, the kitchen is fitted with a range of wall and base units with complimenting countertops.

There is an electric cooker, a fridge freezer, plumbing for a washing machine, a modern styled radiator and a pair of doors that open out to the garden.