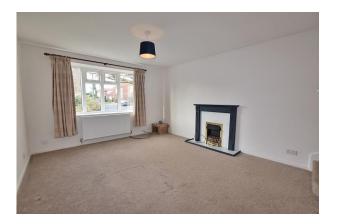

#### Living Room:

A generous living room having a radiator, a TV point and a fireplace with an electric fire. The upvc double glazed window looks to the front of the property.