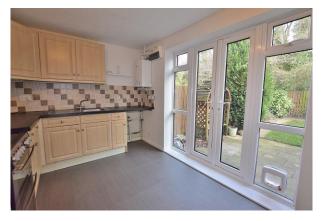

#### **Dining Kitchen:**

With space for a table, the kitchen is fitted with a range of wall and base units with complimenting countertops.

There is an electric cooker, a fridge freezer, plumbing for a washing machine, a modern styled radiator and a pair of doors that open out to the garden.