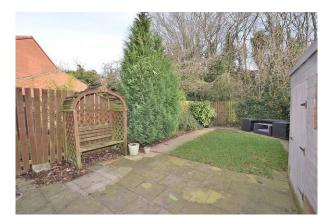

# External

The property sits back from the road behind a lawned garden and a driveway providing off street parking. A gate gives access to the rear garden.

The private rear garden is mainly lawned and has a paved seating area and a large timber shed.