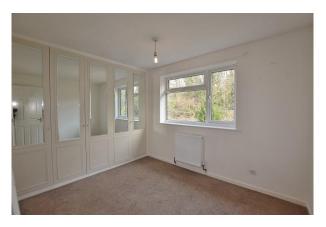

#### **Bedroom:**

A double bedroom with a radiator, a range of fitted wardrobes and a upvc double glazed window.