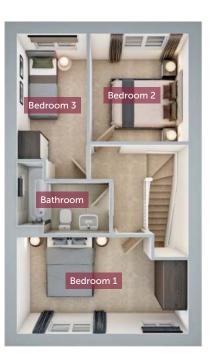

## FIRST FLOOR

| Bedroom 1 | 4580mm x 2570mm | 15'0" x 8'4" |
|-----------|-----------------|--------------|
| Bedroom 2 | 2870mm x 2620mm | 9′4″ x 8′6″  |
| Bedroom 3 | 3340mm x 1860mm | 11'0" x 6'1" |
| Bathroom  | 2470mm x 1380mm | 8′1″ x 4′5″  |

All images used are for illustrative purpose only. Dimensions given are illustrative for this house type and individual properties may differ. Please check with your Sales Executives in respect of individual properties. We give maximum dimensions within each room and these may include areas of fixtures and fittings including fitted furniture. These dimensions should not be used for carpet or flooring sizes, appliance spaces or items of furniture. All images, photographs and dimensions are not intended to be relied upon for, nor to form part of any contract unless specifically incorporated in writing into the contract.