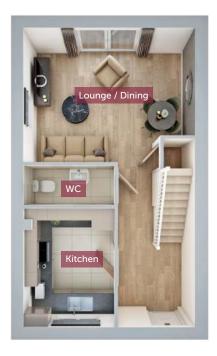

## GROUND FLOOR

| Lounge / Dining | 4580mm x 3580mm | 15'0" x 11'7" |
|-----------------|-----------------|---------------|
| Kitchen         | 3160mm x 2440mm | 10'4" x 8'0"  |
| WC              | 2437mm x 1075mm | 8'0" x 3'5"   |

All images used are for illustrative purpose only. Dimensions given are illustrative for this house type and individual properties may differ. Please check with your Sales Executives in respect of individual properties. We give maximum dimensions within each room and these may include areas of fixtures and fittings including fitted furniture. These dimensions should not be used for carpet or flooring sizes, appliance spaces or items of furniture. All images, photographs and dimensions are not intended to be relied upon for, nor to form part of any contract unless specifically incorporated in writing into the contract.