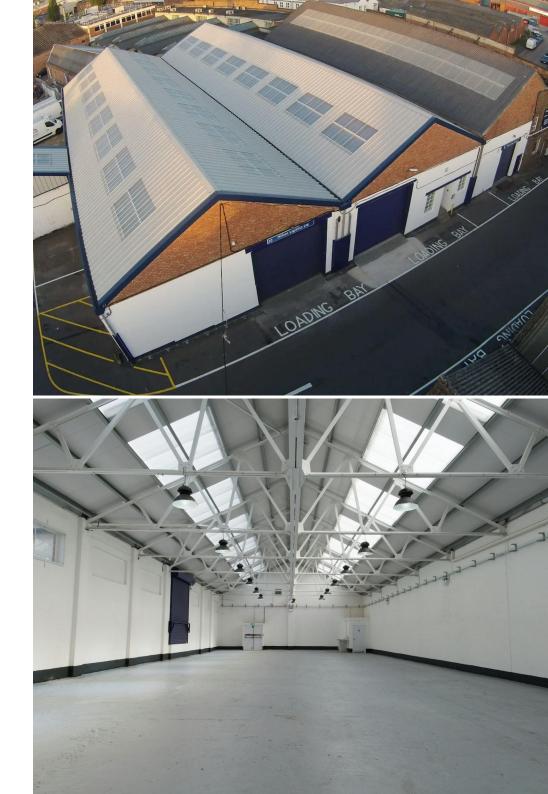

### Description

A clear spacious industrial/warehouse within a securely enclosed estate. Entry is facilitated through two roller shutter doors connected to a designated loading area.

The property also features 3 phase power, on site waste disposal services, and parking facilities accessible within the estate.

### **Key Features**

- 2x Roller Shutter Doors
- 3 Phase Power
- 4 Parking Spaces
- Ceiling Heights 4.1m 7.4m
- Internal Repairing Leases

- Loading Bay
- LED Lighting
- Securely Gated Estate With CCTV
- New Screeded Flooring
- 24/7 Access