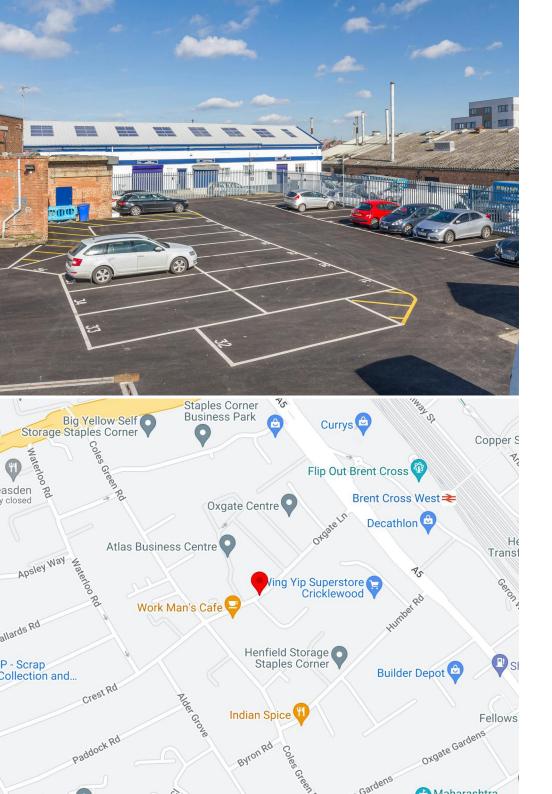

### Location

Conveniently positioned on Oxgate Lane adjacent to the A5, just half a mile from junction 1 of the M1 motorway, this location offers easy access to the A40 and A41 arteries leading into central London.

Within a one-mile radius, you'll find Hendon Railway Station, Brent Cross Underground Station (Northern Line), and Cricklewood Railway Station.