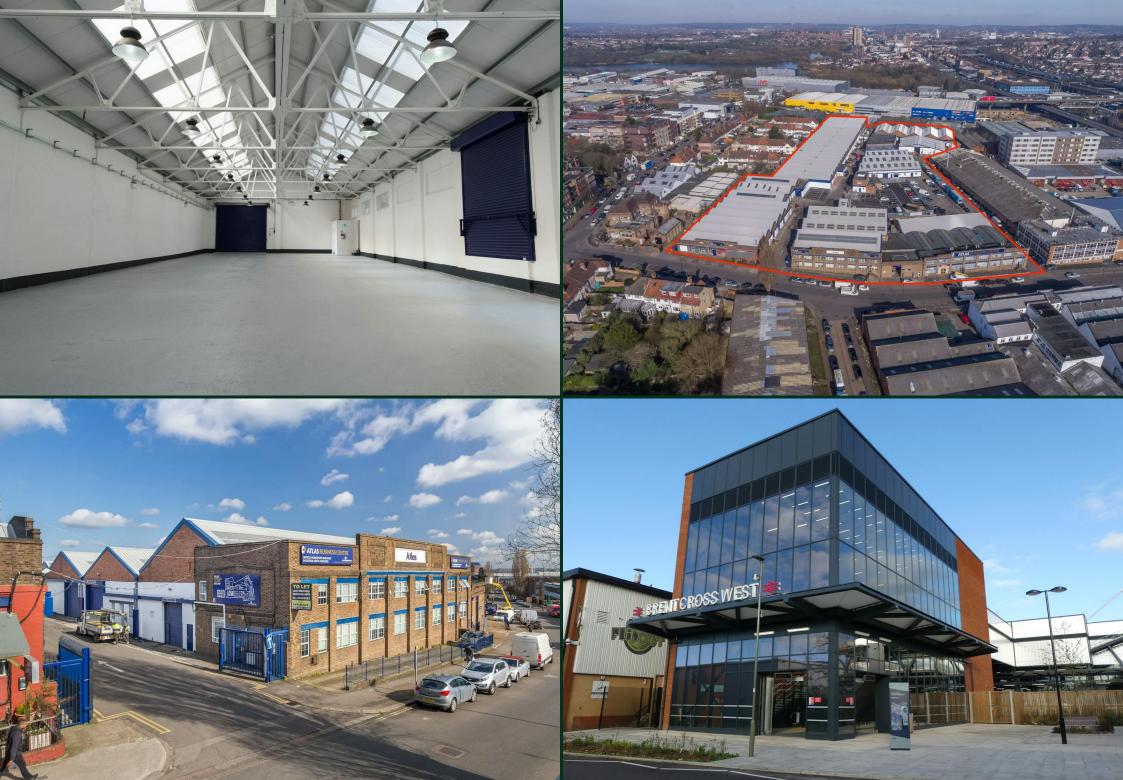

### Description

A clear spacious industrial/warehouse within a securely enclosed estate. Entry is facilitated through two roller shutter doors connected to a designated loading area.

The property also features 3 phase power, on site waste disposal services, and parking facilities accessible within the estate.

### Location

Conveniently positioned on Oxgate Lane adjacent to the A5, just half a mile from junction 1 of the M1 motorway, this location offers easy access to the A40 and A41 arteries leading into central London.

Within a one-mile radius, you'll find Hendon Railway Station, Brent Cross Underground Station (Northern Line), and Cricklewood Railway Station.