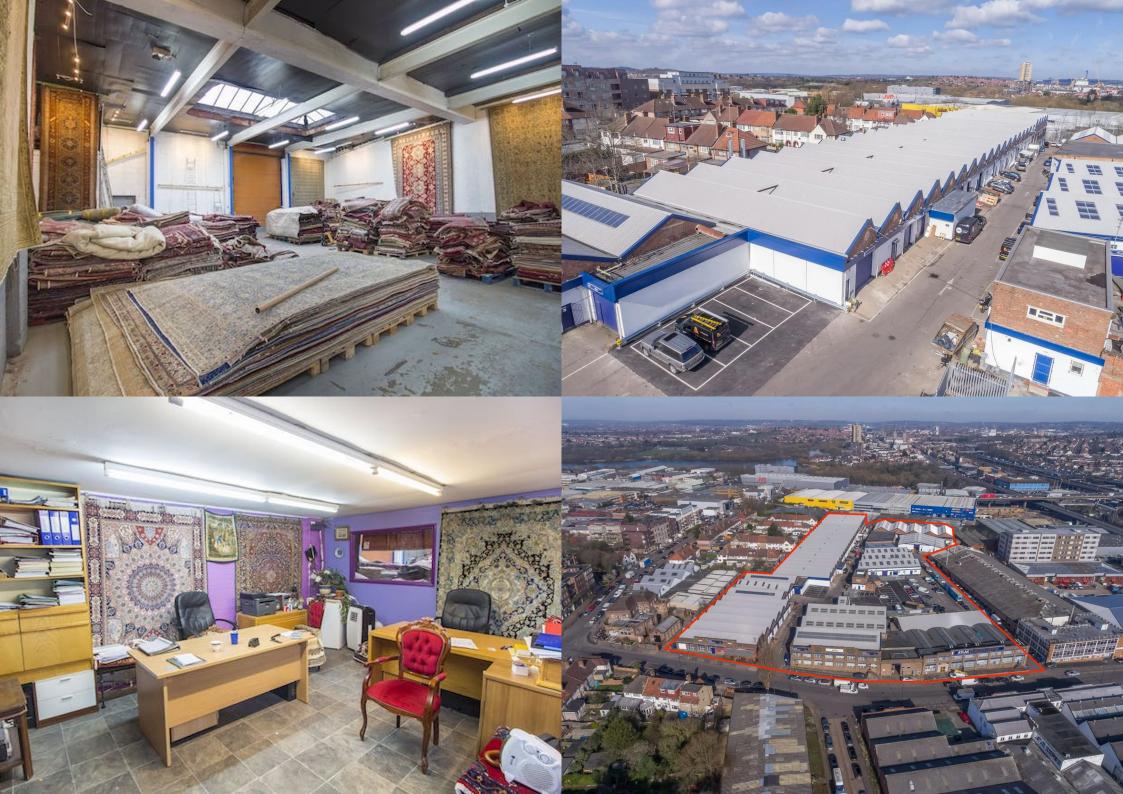

## Description

Access to this premium industrial/warehouse space is provided via an electric roller shutter door linked to a dedicated loading area, with supplementary office space situated at the rear of the unit. Furthermore, the facility benefits from a 3-phase power supply, waste disposal services, five parking spaces, partitioned office space and three WCs.

### Location

Conveniently positioned on Oxgate Lane adjacent to the A5, just half a mile from junction 1 of the M1 motorway, this location offers easy access to the A40 and A41 arteries leading into central London.