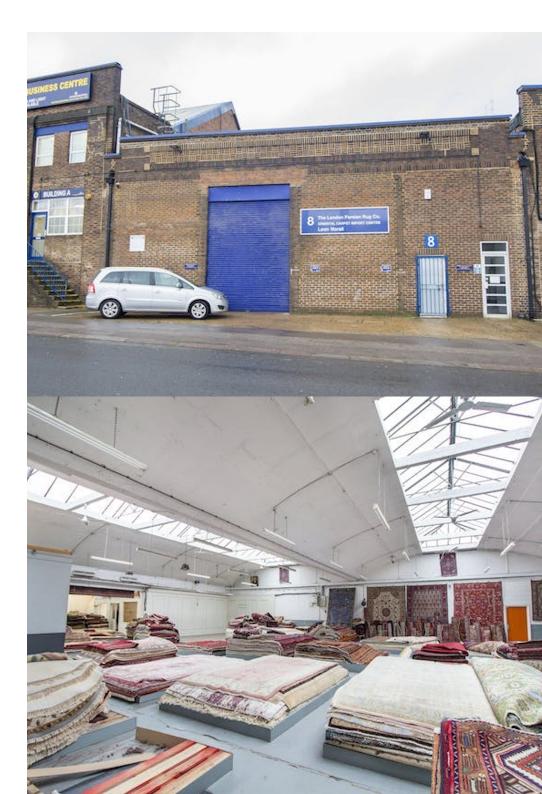

## Description

Access to this premium industrial/warehouse space is provided via an electric roller shutter door linked to a dedicated loading area, with supplementary office space situated at the rear of the unit. Furthermore, the facility benefits from a 3-phase power supply, waste disposal services, five parking spaces, partitioned office space and three WCs.