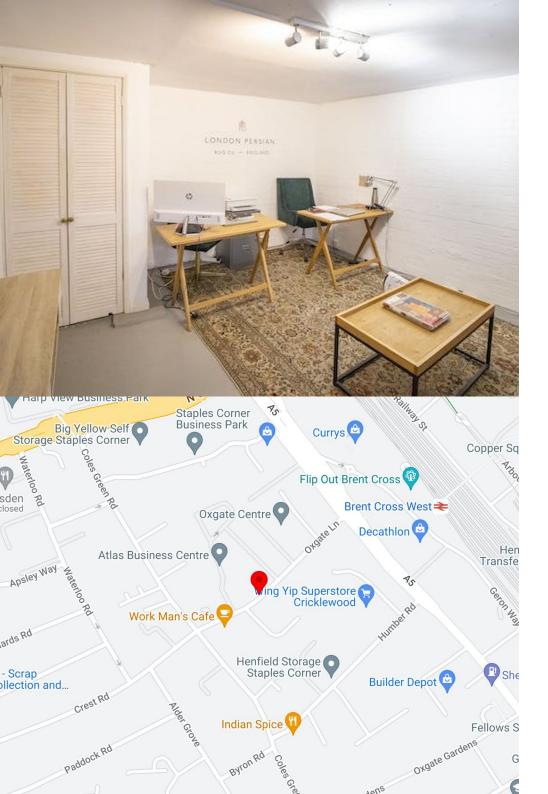

### Location

Conveniently positioned on Oxgate Lane adjacent to the A5, just half a mile from junction 1 of the M1 motorway, this location offers easy access to the A40 and A41 arteries leading into central London.

Within a one-mile radius, you'll find Hendon Railway Station, Brent Cross Underground Station (Northern Line), and Cricklewood Railway Station.