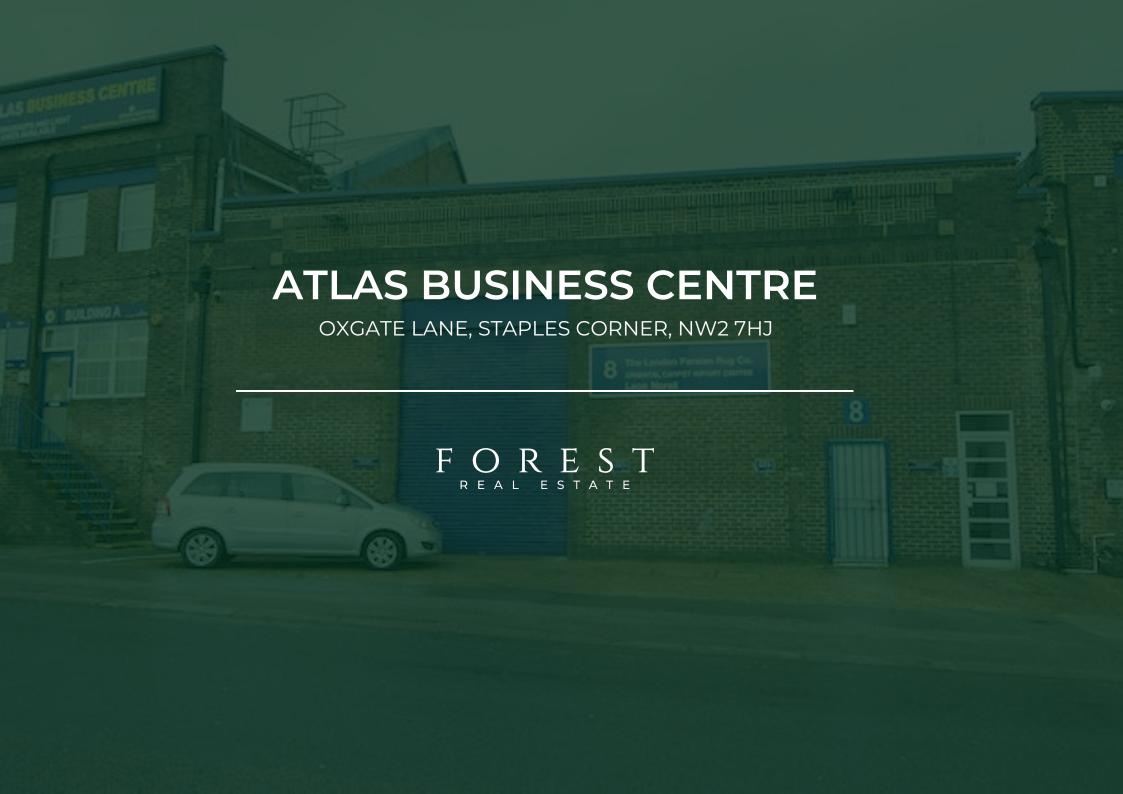

## TO LET

# 6,484 SQ FT

# A Prominent & Expansive Industrial/Warehouse Space

# **Key Features**

- 3 Phase Power Supply
- Electric Loading Door
- Prominent Position On Oxgate
  Lane
- LED Lighting
- Internal Repairing Leases

- 5 Parking Spaces
- Ceiling Heights of 4.98m
- Close To Junction 1 Of The M1
  Motorway
- Rent Inclusive Of Service Charge
- 24/7 Access

Unit 8, Atlas Business Centre, Oxgate Lane Staples Corner, NW2 7HJ





## Description

Access to this premium industrial/warehouse space is provided via an electric roller shutter door linked to a dedicated loading area, with supplementary office space situated at the rear of the unit. Furthermore, the facility benefits from a 3-phase power supply, waste disposal services, five parking spaces, partitioned office space and thr