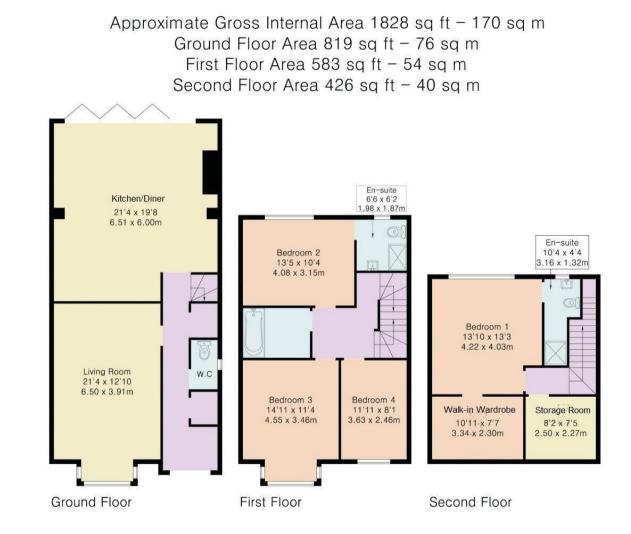

#### ACCOMMODATION

| GROUND FLOOR    | 1 <sup>ST</sup> FLOOR                  | 2 <sup>ND</sup> FLOOR          | EXTERIOR                           |
|-----------------|----------------------------------------|--------------------------------|------------------------------------|
| LIVING ROOM     | BEDROOMS 2,3 AND 4 (ONE WITH EN-SUITE) | BEDROOM 1                      | WEST FACING GARDEN OF APPROX.130FT |
| KITCHEN/DINER   | FAMILY BATHROOM                        | WITH EN-SUITE WALK-IN WARDROBE | PRIVATE DRIVEWAY WITH OFF-STREET   |
| GUEST CLOAKROOM |                                        | STORAGE ROOM                   | PARKING                            |

# Price: £995,000

Although Pink Plan Itd ensures the highest level of accuracy, measurements of doors, windows and rooms are approximate and no responsibility is taken for error, omission or misstatement. These plans are for representation purposes only as defined by RICS code of measuring practise. No guarantee is given on total square footage of the property within this plan. The figure icon is for initial guidance only and should not be relied on as a basis of valuation.