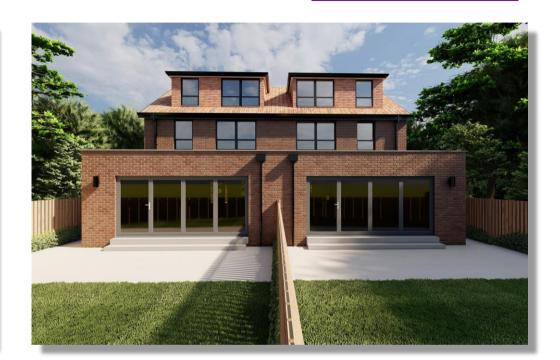

#### ACCOMMODATION

| GROUND FLOOR    | 1 <sup>ST</sup> FLOOR                  | 2 <sup>ND</sup> FLOOR          | EXTERIOR                           |
|-----------------|----------------------------------------|--------------------------------|------------------------------------|
| LIVING ROOM     | BEDROOMS 2,3 AND 4 (ONE WITH EN-SUITE) | BEDROOM 1                      | WEST FACING GARDEN OF APPROX.130FT |
| KITCHEN/DINER   | FAMILY BATHROOM                        | WITH EN-SUITE WALK-IN WARDROBE | PRIVATE DRIVEWAY WITH OFF-STREET   |
| GUEST CLOAKROOM |                                        | STORAGE ROOM                   | PARKING                            |