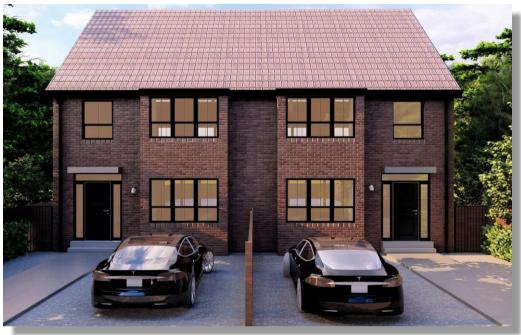

# \*\*\*LAST ONE REMAINING \*\*\*

We are delighted to bring to the market this brand new 4 bedroom, 3 bathroom, semi-detached house around 1,800sq ft. Conveniently situated in the heart of Brookmans Park Village with a West Facing Garden of Approx.130ft . Call for more information for this rare opportunity purchase.

- 4 BEDROOM SEMI-DETACHED HOUSE
- FULL 10 YEAR NEWBUILD GUARANTEE
- OPEN-PLAN SUPEROOM
- 3 BATHROOMS

- SEPERATE FRONT LOUNGE
- CONVENIENTLY SITUATED IN THE HEART OF BROOKMANS PARK VILLAGE
- WEST FACING GARDEN OF APPROX.130FT
- PRIVATE DRIVEWAY

## DESCRIPTION

We are delighted to bring to the market this brand new 4 bedroom, 3 bathroom, semi-detached house around 1,800sq ft. Conveniently situated in the heart of Brookmans Park Village with a West Facing Garden of Approx.130ft . Call for more information for this rare opportunity purchase.