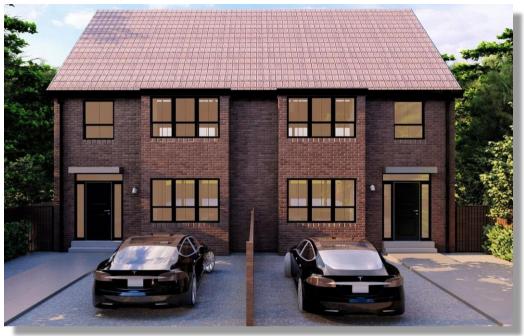

# \*\*\*LAST ONE REMAINING \*\*\*

We are delighted to bring to the market this brand new 4 bedroom, 3 bathroom, semi-detached house around 1,800sq ft.

Conveniently situated in the heart of Brookmans Park Village with a West Facing Garden of Approx.130ft. Call for more information for this rare opportunity purchase.

- 4 BEDROOM SEMI-DETACHED HOUSE
- FULL 10 YEAR NEWBUILD GUARANTEE
- OPEN-PLAN SUPEROOM
- 3 BATHROOMS

- SEPERATE FRONT LOUNGE
- CONVENIENTLY SITUATED IN THE HEART OF BROOKMANS PARK VILLAGE
- WEST FACING GARDEN OF APPROX.130FT
- PRIVATE DRIVEWAY

## **DESCRIPTION**

We are delighted to bring to the market this brand new 4 bedroom, 3 bathroom, semi-detached house around 1,800sq ft. Conveniently situated in the heart of Brookmans Park Village with a West Facing Garden of Approx.130ft. Call for more information for this rare opportunity purchase.