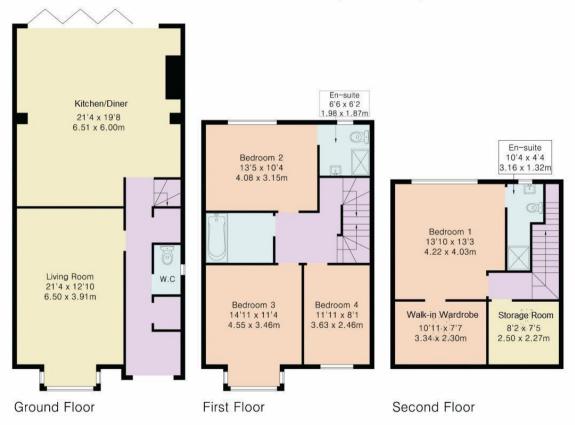

# **ACCOMMODATION**

| GROUND FLOOR    | 1 <sup>ST</sup> FLOOR                  | 2 <sup>ND</sup> FLOOR          | EXTERIOR                           |
|-----------------|----------------------------------------|--------------------------------|------------------------------------|
| LIVING ROOM     | BEDROOMS 2,3 AND 4 (ONE WITH EN-SUITE) | BEDROOM 1                      | WEST FACING GARDEN OF APPROX.130FT |
| KITCHEN/DINER   | FAMILY BATHROOM                        | WITH EN-SUITE WALK-IN WARDROBE | PRIVATE DRIVEWAY WITH OFF-STREET   |
| GUEST CLOAKROOM |                                        | STORAGE ROOM                   | PARKING                            |

Price: £995,000

Approximate Gross Internal Area 1828 sq ft - 170 sq m Ground Floor Area 819 sq ft - 76 sq m First Floor Area 583 sq ft - 54 sq m Second Floor Area 426 sq ft - 40 sq m