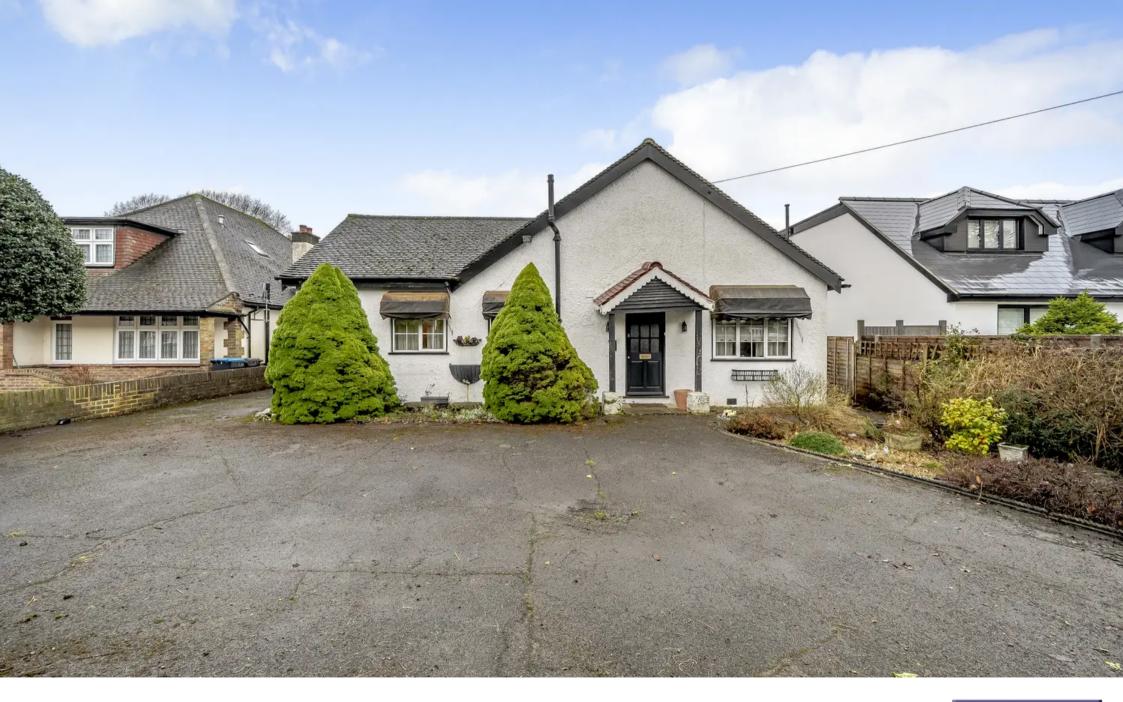

A spacious and chain-free three-bedroom detached bungalow awaits, nestled on a generous level plot approaching a quarter of an acre, just under a mile from the heart of Warlingham Village, boasting captivating far-reaching views.

In need of renovation, this property presents an excellent opportunity for those seeking to customise according to their preferences. Furthermore, we believe it holds significant potential for redevelopment and extension, pending the usual planning consents.

The garden stands out as a highlight, boasting a southwest-facing orientation and measuring just under a quarter of an acre, offering ample space for relaxation and outdoor activities. A sweeping in and out driveway at the front provides convenient parking for multiple vehicles.