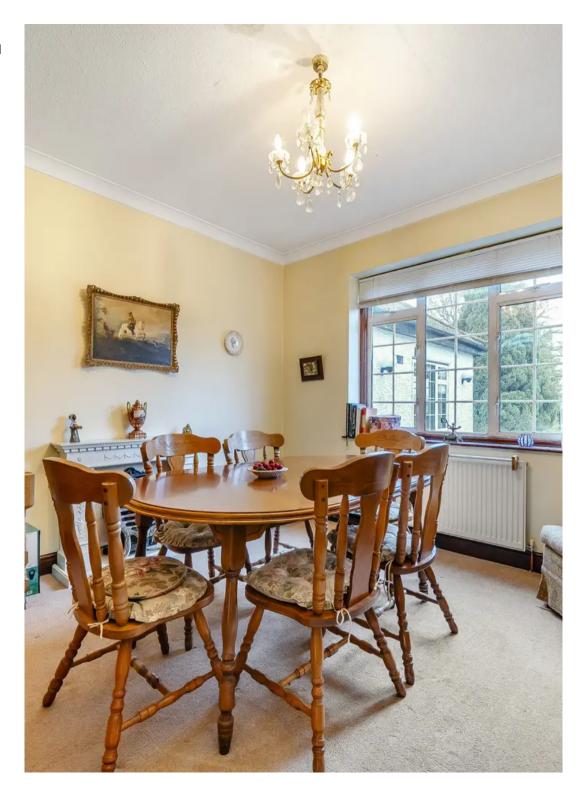

The residence features a generously proportioned double-aspect lounge, illuminated by natural light streaming through patio doors that open onto the level garden. Comprising three bedrooms, one of which currently serves as a dining room, a kitchen breakfast room, a family bathroom, and a separate shower room, the layout offers flexibility and functionality. Additionally, a spacious garage/workshop adds practicality to the property.