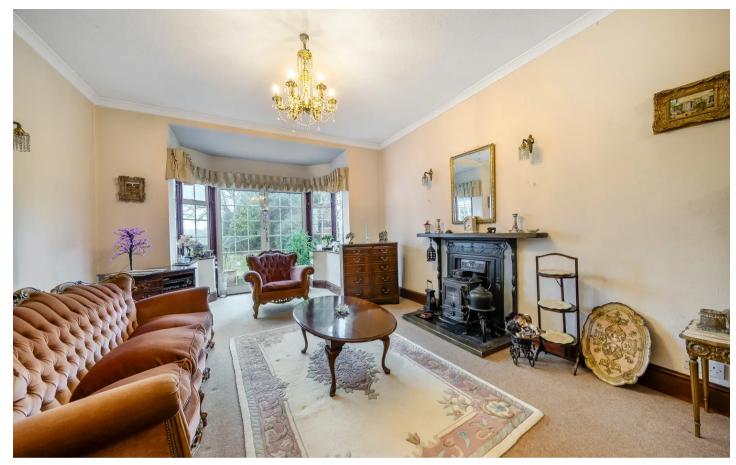

The residence features a generously proportioned double-aspect lounge, illuminated by natural light streaming through patio doors that open onto the level garden. Comprising three bedrooms, one of which currently serves as a dining room, a kitchen breakfast room, a family bathroom, and a separate shower room, the layout offers flexibility and functionality. Additionally, a spacious garage/workshop adds practicality to the property.