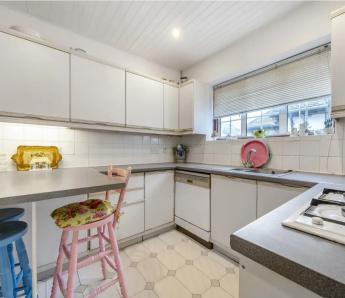

The residence features a generously proportioned double-aspect lounge, illuminated by natural light streaming through patio doors that open onto the level garden. Comprising three bedrooms, one of which currently serves as a dining room, a kitchen breakfast room, a family bathroom, and a separate shower room, the layout offers flexibility and functionality. Additionally, a spacious garage/workshop adds practicality to the property.