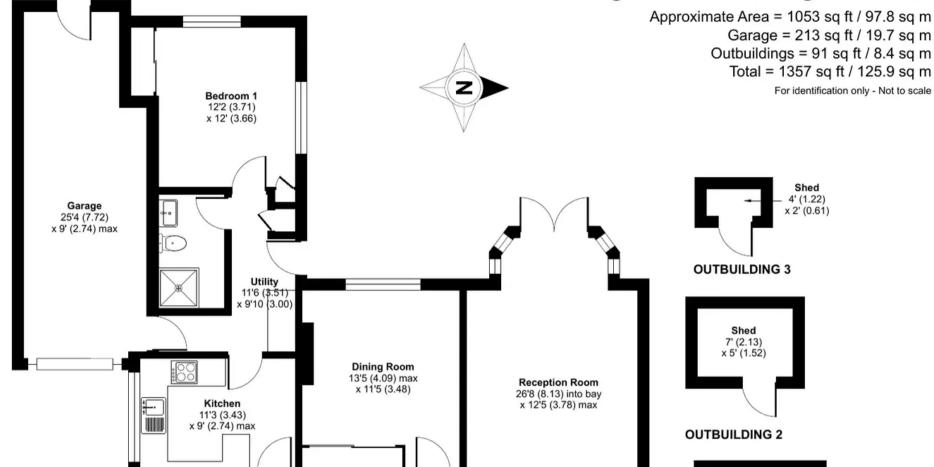

Council Tax band: E

Tenure: Freehold

EPC Energy Efficiency Rating: F

- Detached Bungalow
- Extension potential
- Lounge
- Three Bedrooms
- Dining Room/Third Bedroom
- Garage and workshop
- Two Bath/Shower Rooms
- Large Level Plot
- No Chain

The residence features a generously proportioned double-aspect lounge, illuminated by natural light streaming through patio doors that open onto the level garden. Comprising three bedrooms, one of which currently serves as a dining room, a kitchen breakfast room, a family bathroom, and a separate shower room, the layout offers flexibility and functionality. Additionally, a spacious garage/workshop adds practicality to the property.

## Farleigh Road, Warlingham, CR6

Shed 8' (2.44) x 6' (1.83)

**OUTBUILDING 1** 

Bedroom 2 11'3 (3.43) max x 7'9 (2.36) max