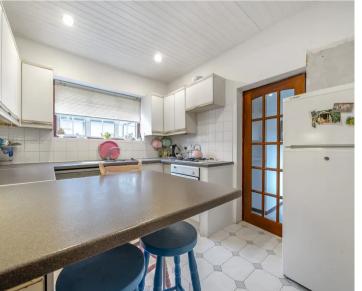

The residence features a generously proportioned double-aspect lounge, illuminated by natural light streaming through patio doors that open onto the level garden. Comprising three bedrooms, one of which currently serves as a dining room, a kitchen breakfast room, a family bathroom, and a separate shower room, the layout offers flexibility and functionality. Additionally, a spacious garage/workshop adds practicality to the property.