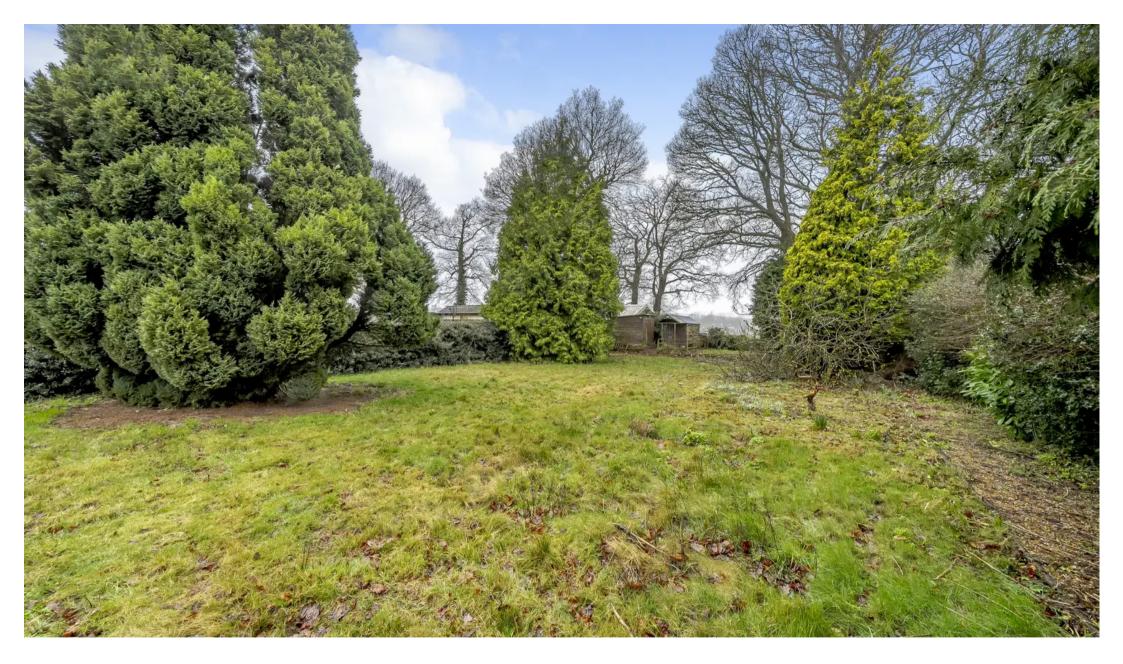

The garden stands out as a highlight, boasting a southwest-facing orientation and measuring just under a quarter of an acre, offering ample space for relaxation and outdoor activities. A sweeping in and out driveway at the front provides convenient parking for multiple vehicles.