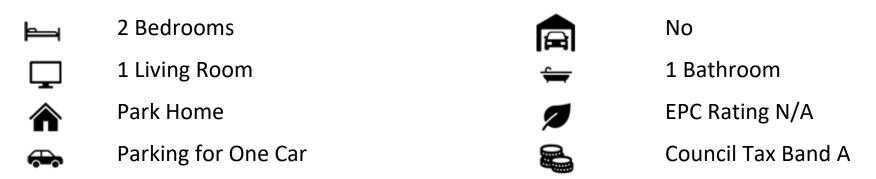

**£195,000**\* \*Site Fees Apply

# **1 Hamble Park, Warsash** Southampton, Hampshire SO31 9JU





### **Quick View**



#### **Reasons to View**

- If you love watching the wildlife, and the 'comings and goings' of people, plus a super sunny outlook, this is the right home for you.
- Tweaked to accommodate wheelchair access, and a Lift Tech entry system is in place for ease of access.
- Parking for one car here, plus you're just a stone's throw from the visitors' car park for all your guests.
- Storage is in abundance here! Both bedrooms have wall to wall wardrobes, and a utility has lots of additional space too.
- Set on a corner plot, you can enjoy the sun with your morning cuppa, and the evening sun on the patio for alfresco dining.
- With upgraded insulation in 2023 plus the added benefit of Solar Panels with a storage battery, you'll be super cosy here.

#### Description

As you know, it's all about