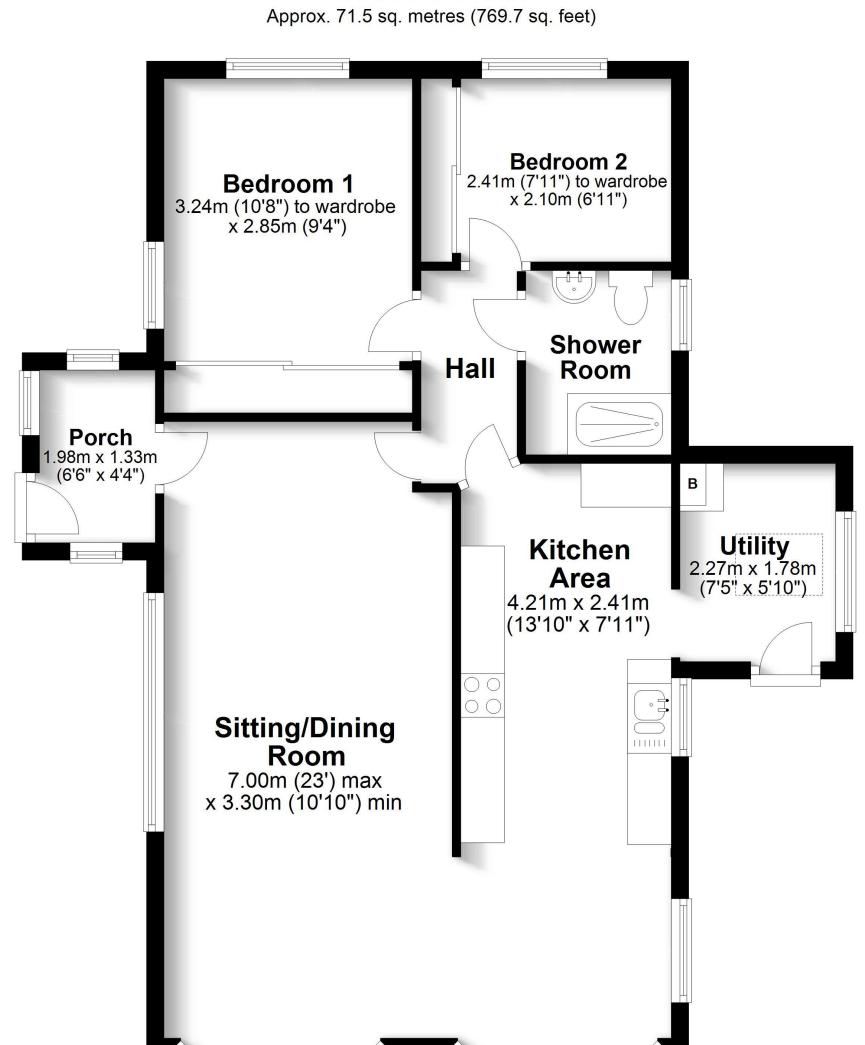

### Total area: approx. 71.5 sq. metres (769.7 sq. feet)

Robinson Reade endeavour to supply accurate and reliable property information in line with Consumer Protection from Unfair Trading Regulations 2008, however please contact the office before viewing if there is any aspect which is particularly important to you and we will be pleased to provide the relevant information. These property details do not constitute any part of an offer or contract, all measurements are approximate. Any services, appliances and heating systems listed have not been checked. We must point out that where we introduce you to a third party who offers conveyancing, removal or financial services, e.g. legal, mortgage and insurance advice, we may earn a commission. For more information go to www.robinsonreade.co.uk/referral-fees. Robinson Reade Ltd, Registered office: 10 Middle Road, Park Gate, Southampton, SO31 7GH, Co Reg No: 5185152

#### Directions

https://what3words.com/drew.vacancies.rifled

Hamble Park, Warsash

**Ground Floor** 