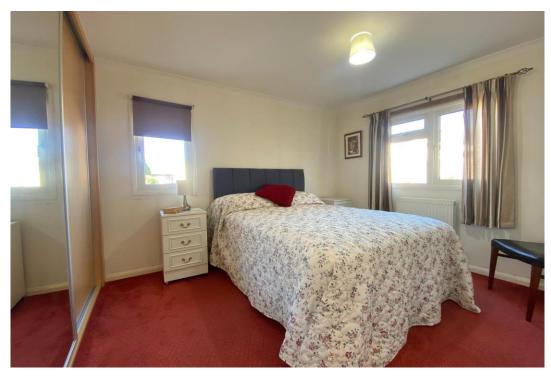

Both the well-proportioned bedrooms have wall-to-wall wardrobes with shelving and drawers fitted, and they share the adapted shower room which is fitted with a crisp white suite with marble-effect wipe-down panels for ease of cleaning and anti-slip flooring. Outside, the garden wraps around with areas of lawn and a patio for the evening sun and a useful storage shed.