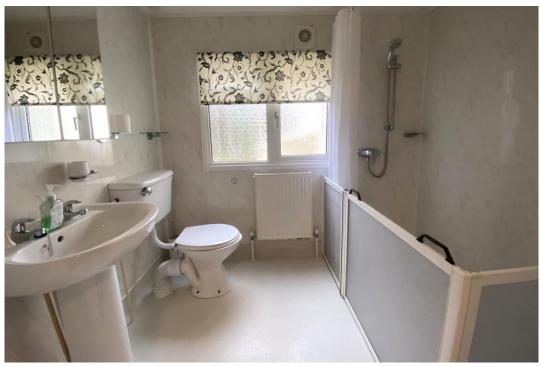

Both the well-proportioned bedrooms have wall-to-wall wardrobes with shelving and drawers fitted, and they share the adapted shower room which is fitted with a crisp white suite with marble-effect wipe-down panels for ease of cleaning and anti-slip flooring. Outside, the garden wraps around with areas of lawn and a patio for the evening sun and a useful storage shed.