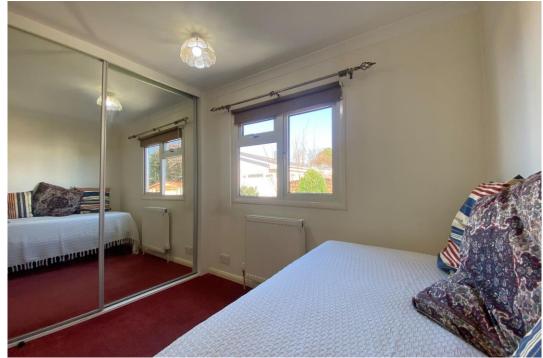

Both the well-proportioned bedrooms have wall-to-wall wardrobes with shelving and drawers fitted, and they share the adapted shower room which is fitted with a crisp white suite with marble-effect wipe-down panels for ease of cleaning and anti-slip flooring. Outside, the garden wraps around with areas of lawn and a patio for the evening sun and a useful storage shed.