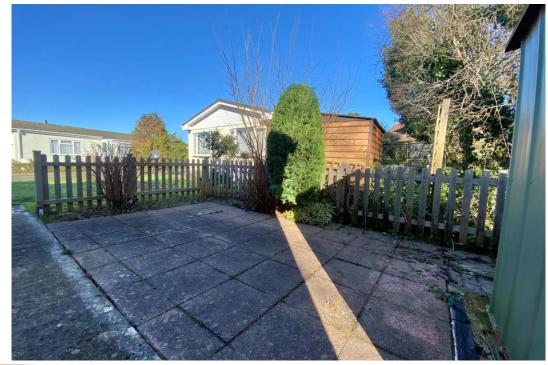

Both the well-proportioned bedrooms have wall-to-wall wardrobes with shelving and drawers fitted, and they share the adapted shower room which is fitted with a crisp white suite with marble-effect wipe-down panels for ease of cleaning and anti-slip flooring. Outside, the garden wraps around with areas of lawn and a patio for the evening sun and a useful storage shed.