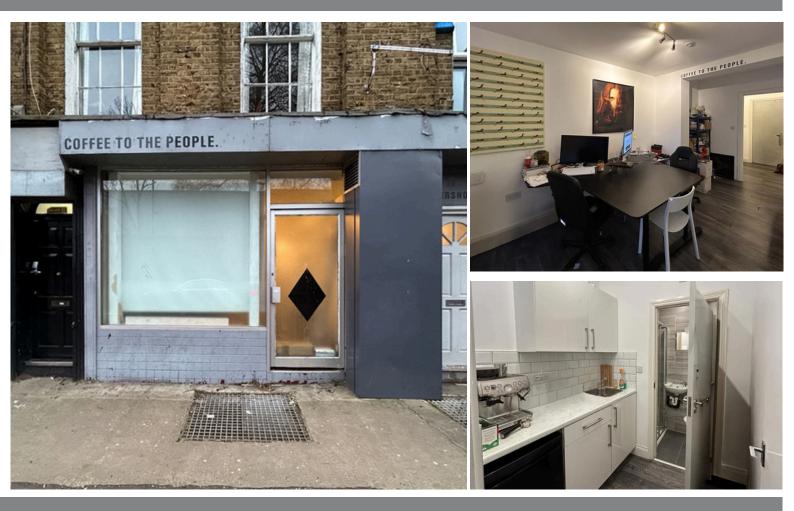

#### DESCRIPTION

The unit is arranged over ground floor and benefiting from good frontage. The space is fitted with laminate flooring, spotlighting and further benefits from WC, Shower and a fitted kitchen.