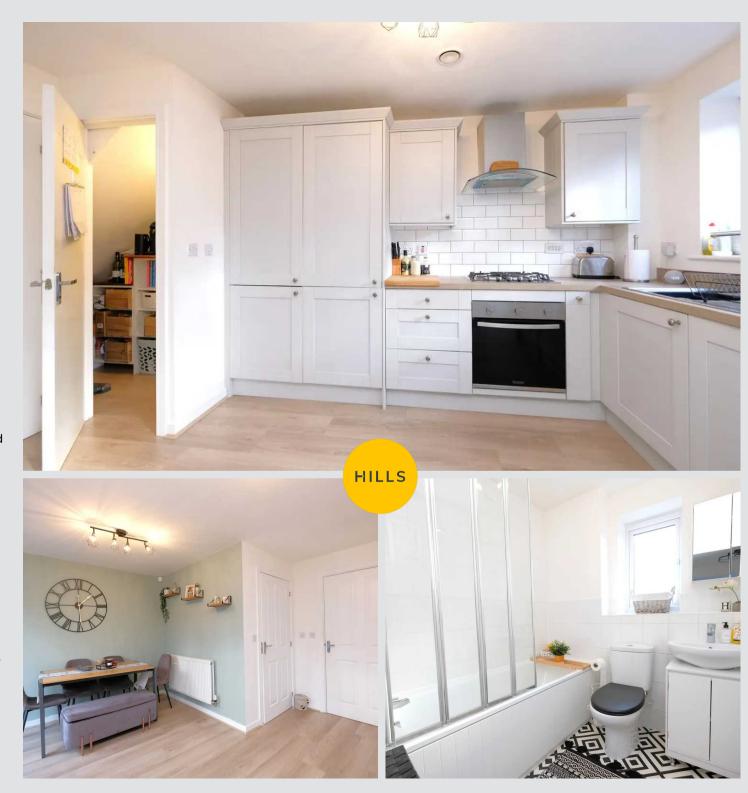

# Kitchen/Diner

Dimensions: 14' 6" x 13' 6" (4.42m x 4.11m). A range of wall and base units with complementary work top surfaces, integrated sink and drainer unit and integrated hob and oven with space for a washing machine. Double glazed window and patio doors to the rear, two ceiling light points, wall mounted radiator and laminate flooring.

## **Landing One**

Complete with a ceiling light point, storage cupboard and wall mounted radiator. Fitted with carpet flooring.

#### Bathroom

Dimensions: 8' 6" x 7' 6" (2.59m x 2.28m). Three piece suite comprising of a low level WC, hand wash basin and bath. Double glazed window, ceiling light point, wall mounted radiator and laminate flooring.