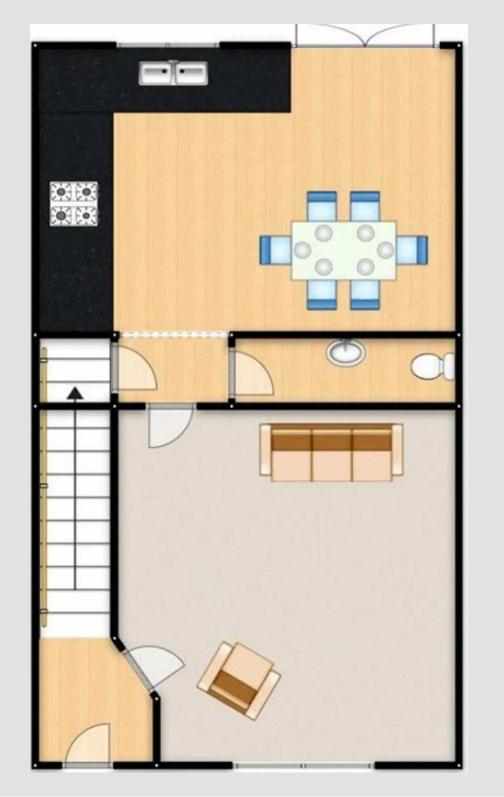

## **Entrance Hallway**

A welcoming entrance hallway entered via a composite front door. Complete with a ceiling light point, wall mounted radiator and laminate flooring.

#### Lounge

Dimensions:  $13' 9" \times 11' 2" (4.19m \times 3.40m)$ . Double glazed window, ceiling light point, wall mounted radiator and laminate flooring.

# Kitchen/Diner

Dimensions: 14' 6" x 13' 6" (4.42m x 4.11m). A range of wall and base units with complementary work top surfaces, integrated sink and drainer unit and integrated hob and oven with space for a washing machine. Double glazed window and patio doors to the rear, two ceiling light points, wall mounted radiator and laminate flooring.

#### **Downstairs WC**

Dimensions: 4' 1" x 6' 2" (1.24m x 1.88m). Two piece suite comprising of a low level WC and hand wash basin. Ceiling light point, wall mounted radiator and laminate flooring.

## Externally

To the front is a patio driveway for off road parking and to the rear is an enclosed garden complete with artificial grass and a decked area.