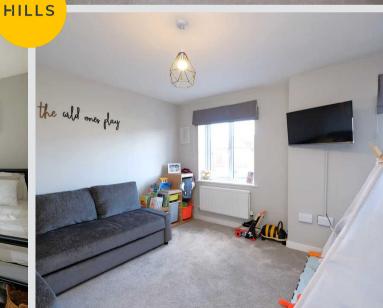

#### **Bedroom Four**

Dimensions: 8' 6" x 7' 6" (2.59m x 2.28m). Double glazed window, ceiling light point, wall mounted radiator and carpeted flooring.

#### **Bedroom Two**

Dimensions: 8' 3" x 14' 7" (2.51m x 4.44m). Two double glazed windows, ceiling light point, wall mounted radiator and carpeted flooring.

#### **Bedroom Three**

Dimensions: 11' 11" x 14' 7" (3.63m x 4.44m). Double glazed window, ceiling light point, wall mounted radiator and carpeted flooring.

#### **Bedroom One**

Dimensions: 10' 3" x 14' 7" (3.12m x 4.44m). Two double glazed windows, ceiling light point, wall mounted radiator and carpeted flooring.