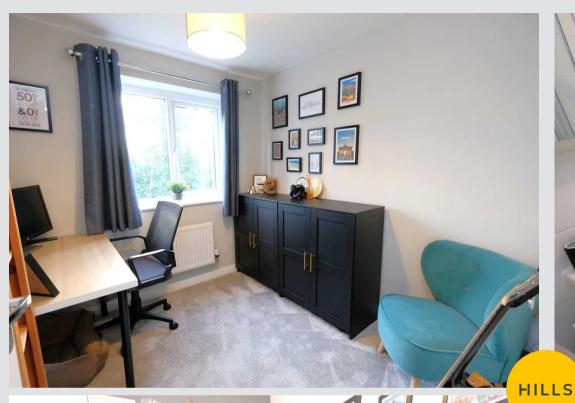

#### **Bedroom Four**

Dimensions: 8' 6" x 7' 6" (2.59m x 2.28m). Double glazed window, ceiling light point, wall mounted radiator and carpeted flooring.

#### **Bedroom Two**

Dimensions: 8' 3" x 14' 7" (2.51m x 4.44m). Two double glazed windows, ceiling light point, wall mounted radiator and carpeted flooring.

#### **Bedroom Three**

Dimensions: 11' 11" x 14' 7" (3.63m x 4.44m). Double glazed window, ceiling light point, wall mounted radiator and carpeted flooring.

#### **Bedroom One**

Dimensions: 10' 3" x 14' 7" (3.12m x 4.44m). Two double glazed windows, ceiling light point, wall mounted radiator and carpeted flooring.