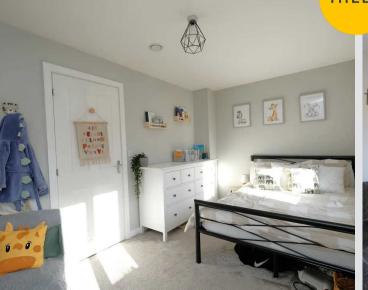

#### **Bedroom Four**

Dimensions: 8' 6" x 7' 6" (2.59m x 2.28m). Double glazed window, ceiling light point, wall mounted radiator and carpeted flooring.

#### **Bedroom Two**

Dimensions: 8' 3" x 14' 7" (2.51m x 4.44m). Two double glazed windows, ceiling light point, wall mounted radiator and carpeted flooring.

#### **Bedroom Three**

Dimensions: 11' 11" x 14' 7" (3.63m x 4.44m). Double glazed window, ceiling light point, wall mounted radiator and carpeted flooring.

#### **Bedroom One**

Dimensions: 10' 3" x 14' 7" (3.12m x 4.44m). Two double glazed windows, ceiling light point, wall mounted radiator and carpeted flooring.