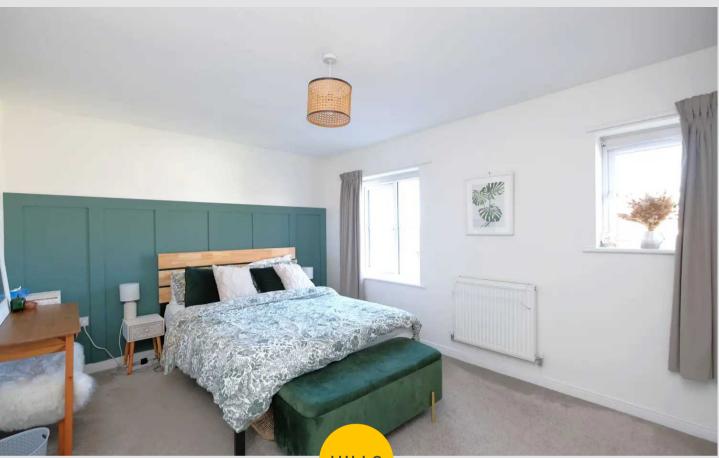

#### **Bedroom Two**

Dimensions: 8' 3" x 14' 7" (2.51m x 4.44m). Two double glazed windows, ceiling light point, wall mounted radiator and carpeted flooring.

#### **Bedroom Three**

Dimensions: 11' 11" x 14' 7" (3.63m x 4.44m). Double glazed window, ceiling light point, wall mounted radiator and carpeted flooring.

#### **Bedroom One**

Dimensions: 10' 3" x 14' 7" (3.12m x 4.44m). Two double glazed windows, ceiling light point, wall mounted radiator and carpeted flooring.