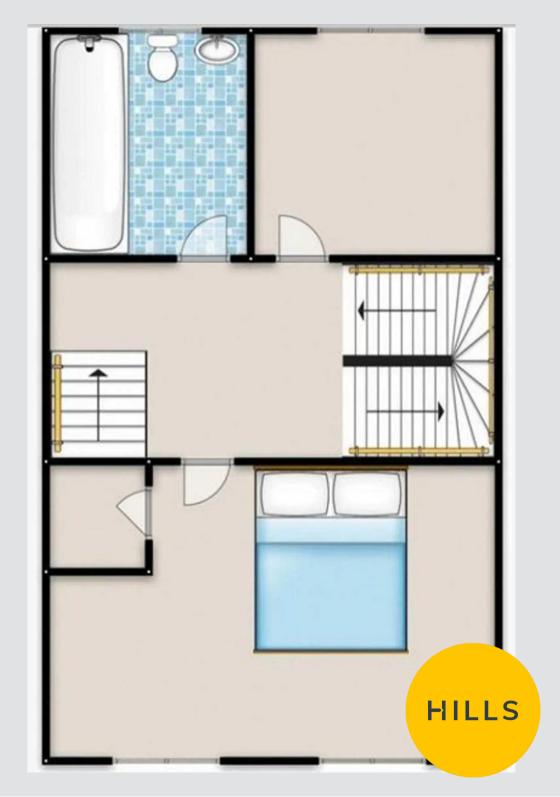

## **Landing One**

Complete with a ceiling light point, storage cupboard and wall mounted radiator. Fitted with carpet flooring.

#### **Bedroom Four**

Dimensions: 8' 6" x 7' 6" (2.59m x 2.28m). Double glazed window, ceiling light point, wall mounted radiator and carpeted flooring.

#### **Bedroom Two**

Dimensions: 8' 3" x 14' 7" (2.51m x 4.44m). Two double glazed windows, ceiling light point, wall mounted radiator and carpeted flooring.

## **Landing Two**

Complete with a ceiling light point, wall mounted radiator and carpet flooring. Access to a partly boarded loft.

#### **Bedroom Three**

Dimensions: 11' 11" x 14' 7" (3.63m x 4.44m). Double glazed window, ceiling light point, wall mounted radiator and carpeted flooring.

#### **Bedroom One**

Dimensions: 10' 3" x 14' 7" (3.12m x 4.44m). Two double glazed windows, ceiling light point, wall mounted radiator and carpeted flooring.

#### **Ensuite**

Dimensions: 5' 2" x 6' 8" (1.57m x 2.03m). Three piece suite comprising of a low level WC, hand wash basin and shower cubicle. Ceiling light point, wall mounted radiator and laminate flooring.

#### Bathroom

Dimensions: 8' 6" x 7' 6" (2.59m x 2.28m). Three piece suite comprising of a low level WC, hand wash basin and bath. Double glazed window, ceiling light point, wall mounted radiator and laminate flooring.