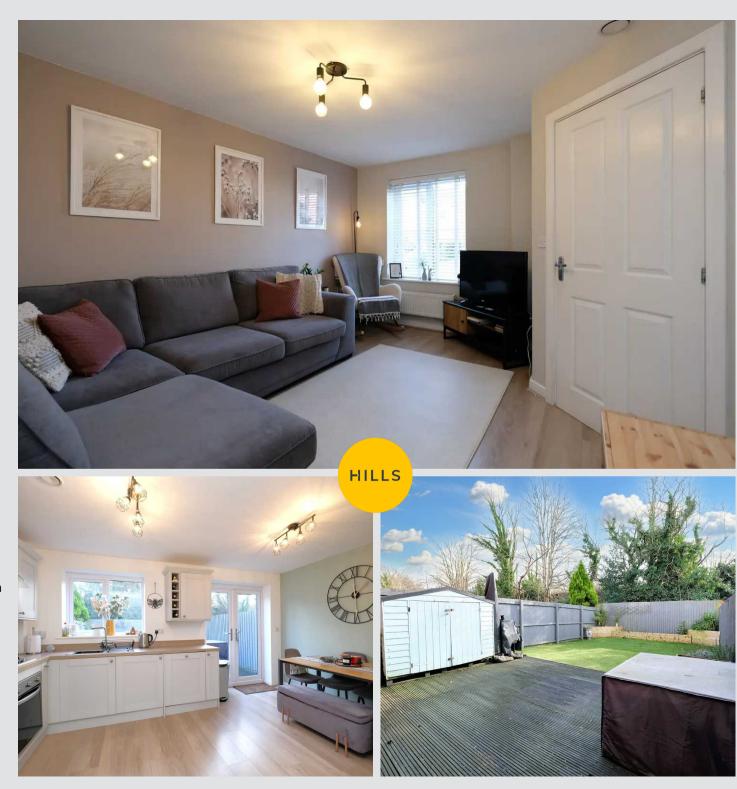

#### Lounge

Dimensions:  $13' 9" \times 11' 2" (4.19m \times 3.40m)$ . Double glazed window, ceiling light point, wall mounted radiator and laminate flooring.

# Kitchen/Diner

Dimensions: 14' 6" x 13' 6" (4.42m x 4.11m). A range of wall and base units with complementary work top surfaces, integrated sink and drainer unit and integrated hob and oven with space for a washing machine. Double glazed window and patio doors to the rear, two ceiling light points, wall mounted radiator and laminate flooring.

## Externally

To the front is a patio driveway for off road parking and to the rear is an enclosed garden complete with artificial grass and a decked area.