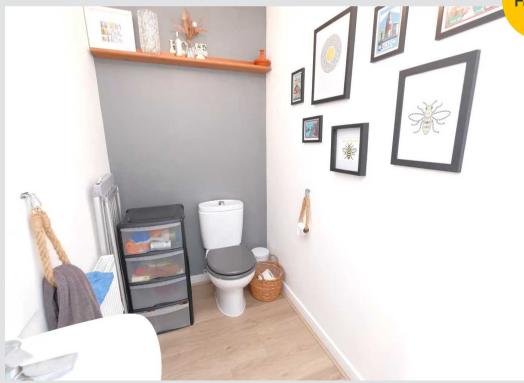

#### **Downstairs WC**

Dimensions: 4' 1" x 6' 2" (1.24m x 1.88m). Two piece suite comprising of a low level WC and hand wash basin. Ceiling light point, wall mounted radiator and laminate flooring.