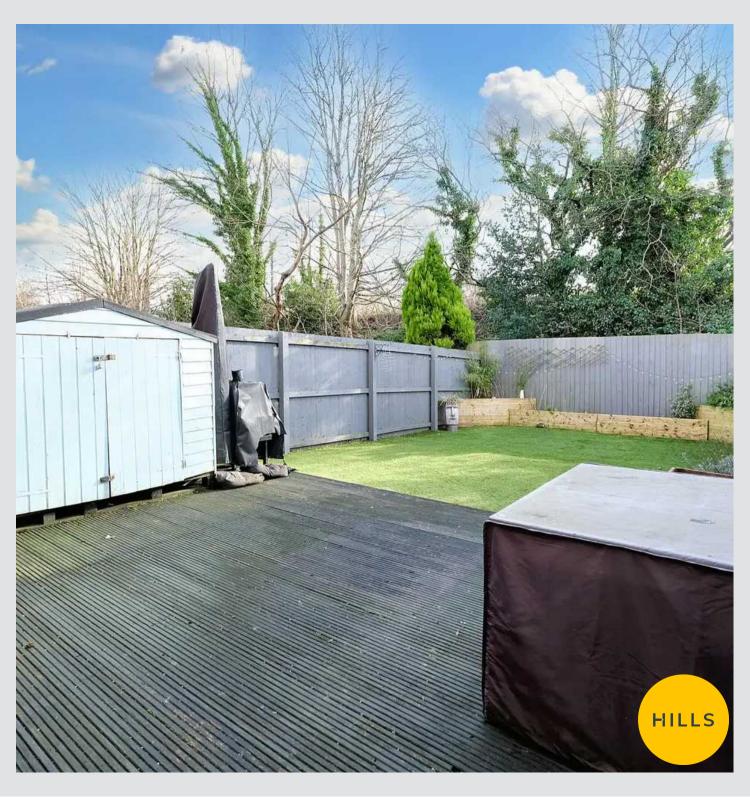

## Externally

To the front is a patio driveway for off road parking and to the rear is an enclosed garden complete with artificial grass and a decked area.