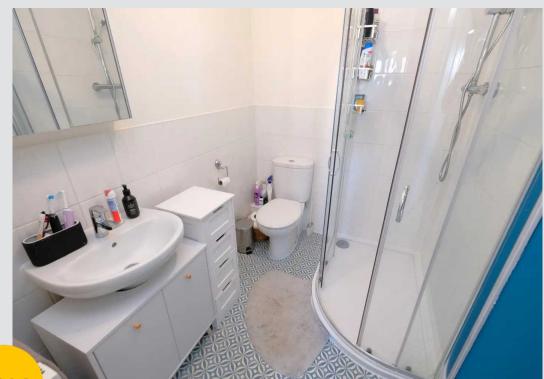

#### **Ensuite**

Dimensions: 5' 2" x 6' 8" (1.57m x 2.03m). Three piece suite comprising of a low level WC, hand wash basin and shower cubicle. Ceiling light point, wall mounted radiator and laminate flooring.

#### Bathroom

Dimensions: 8' 6" x 7' 6" (2.59m x 2.28m). Three piece suite comprising of a low level WC, hand wash basin and bath. Double glazed window, ceiling light point, wall mounted radiator and laminate flooring.