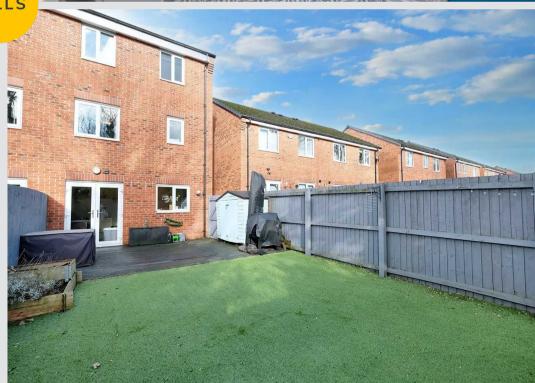

## Externally

To the front is a patio driveway for off road parking and to the rear is an enclosed garden complete with artificial grass and a decked area.