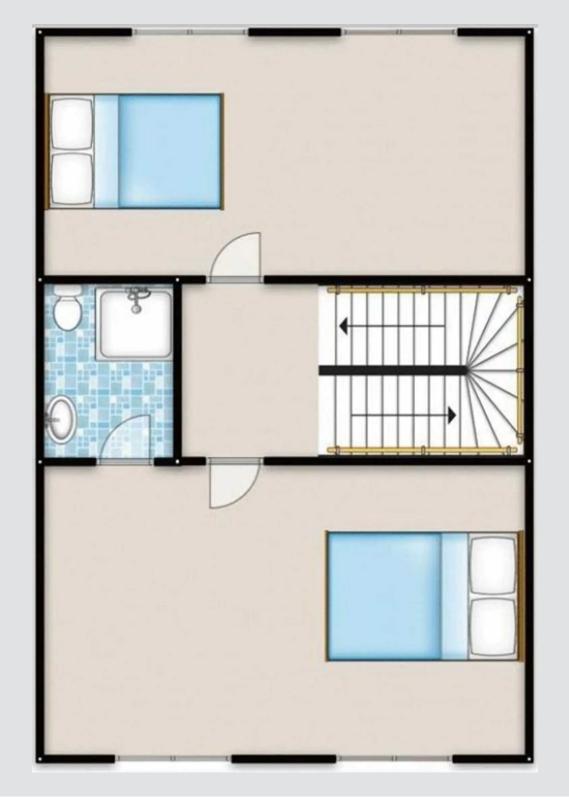

## **Landing One**

Complete with a ceiling light point, storage cupboard and wall mounted radiator. Fitted with carpet flooring.

#### **Bedroom Four**

Dimensions: 8' 6" x 7' 6" (2.59m x 2.28m). Double glazed window, ceiling light point, wall mounted radiator and carpeted flooring.

#### **Bedroom Two**

Dimensions: 8' 3" x 14' 7" (2.51m x 4.44m). Two double glazed windows, ceiling light point, wall mounted radiator and carpeted flooring.

## **Landing Two**

Complete with a ceiling light point, wall mounted radiator and carpet flooring. Access to a partly boarded loft.

#### **Bedroom Three**

Dimensions: 11' 11" x 14' 7" (3.63m x 4.44m). Double glazed window, ceiling light point, wall mounted radiator and carpeted flooring.

#### **Bedroom One**

Dimensions: 10' 3" x 14' 7" (3.12m x 4.44m). Two double glazed windows, ceiling light point, wall mounted radiator and carpeted flooring.

#### **Ensuite**

Dimensions: 5' 2" x 6' 8" (1.57m x 2.03m). Three piece suite comprising of a low level WC, hand wash basin and shower cubicle. Ceiling light point, wall mounted radiator and laminate flooring.

#### Bathroom

Dimensions: 8' 6" x 7' 6" (2.59m x 2.28m). Three piece suite comprising of a low level WC, hand wash basin and bath. Double glazed window, ceiling light point, wall mounted radiator and laminate flooring.