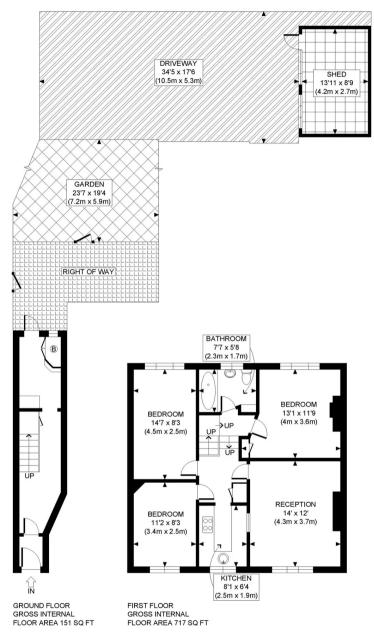

## Cheam

We are proud to present this lovely split three double bedroom apartment with a private garden. The property offers a large open plan reception room, fully fitted kitchen, family bathroom and three equally sized double bedrooms. Further benefits include a utility room, driveway, workshop and a spacious loft. 156 years remain on the lease with no service charge or ground rent

- Split Level Apartment
- Three Double Bedrooms
- Private Garden
- Off-Street Parking
- 156 Year Lease
- Large Reception Room
- Perfect Family Location
- Fully Fitted Kitchen

APPROX. GROSS INTERNAL FLOOR AREA: 868 SQ FT/ 81 SQM

## PROPERTY PHOT PLANS.COUK

This plan is for illustrative purposes only and should be used as such by any prospective client.

Whilst every attempt has been made to ensure the accuracy of the Floor Plan contained here, measurements of the doors, windows, rooms and any other items are approximate and no responsibility is taken for any errors, omissions, or misstatement.