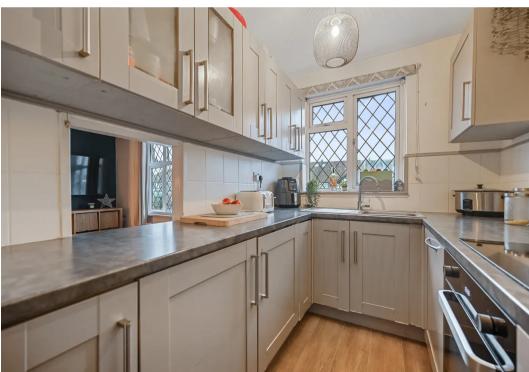

## Cheam

We are proud to present this lovely split three double bedroom apartment with a private garden. The property offers a large open plan reception room, fully fitted kitchen, family bathroom and three equally sized double bedrooms. Further benefits include a utility room, driveway, workshop and a spacious loft. 156 years remain on the lease with no service charge or ground rent

- Split Level Apartment
- Three Double Bedrooms
- Private Garden
- Off-Street Parking
- 156 Year Lease
- Large Reception Room
- Perfect Family Location
- Fully Fitted Kitchen

APPROX. GROSS INTERNAL FLOOR AREA: 868 SQ FT/ 81 SQM