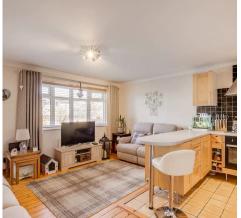

#### Kitchen/Reception Room

15' 9" x 15' 0" (4.80m x 4.57m)

#### Kitchen

Fitted with a range of wall and base storage units with work surfaces over incorporating a sink and drainer unit, built in oven with hob and extractor over, appliance space, tiled splash back areas, tiled flooring, breakfast bar.