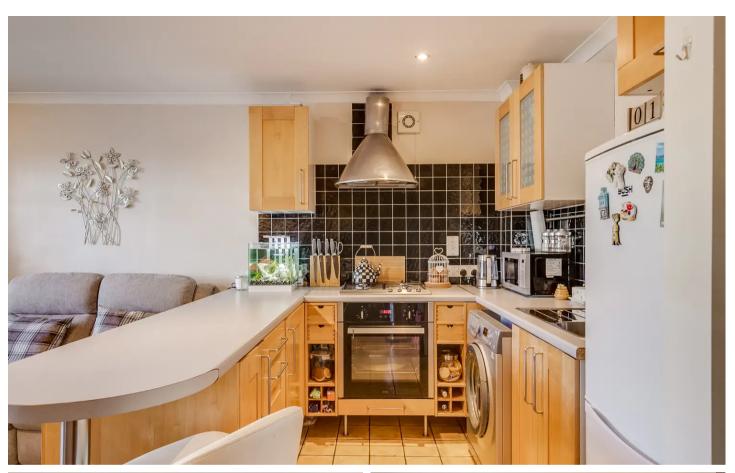

#### Kitchen/Reception Room

15' 9" x 15' 0" (4.80m x 4.57m)

#### Kitchen

Fitted with a range of wall and base storage units with work surfaces over incorporating a sink and drainer unit, built in oven with hob and extractor over, appliance space, tiled splash back areas, tiled flooring, breakfast bar.