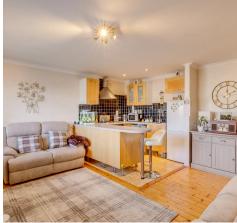

#### Kitchen/Reception Room

15' 9" x 15' 0" (4.80m x 4.57m)

#### Kitchen

Fitted with a range of wall and base storage units with work surfaces over incorporating a sink and drainer unit, built in oven with hob and extractor over, appliance space, tiled splash back areas, tiled flooring, breakfast bar.