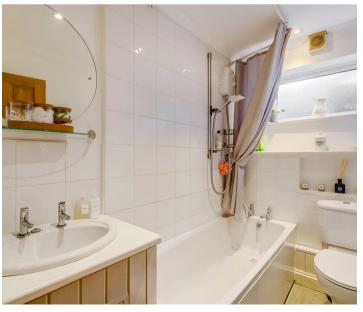

#### Bathroom

With double glazed window with obscure glass to side aspect. Fitted with a suite comprising panel enclosed bath with shower over, vanity unit with inset wash hand basin, dual flush wc, tiled splash back areas, wood effect flooring, radiator.