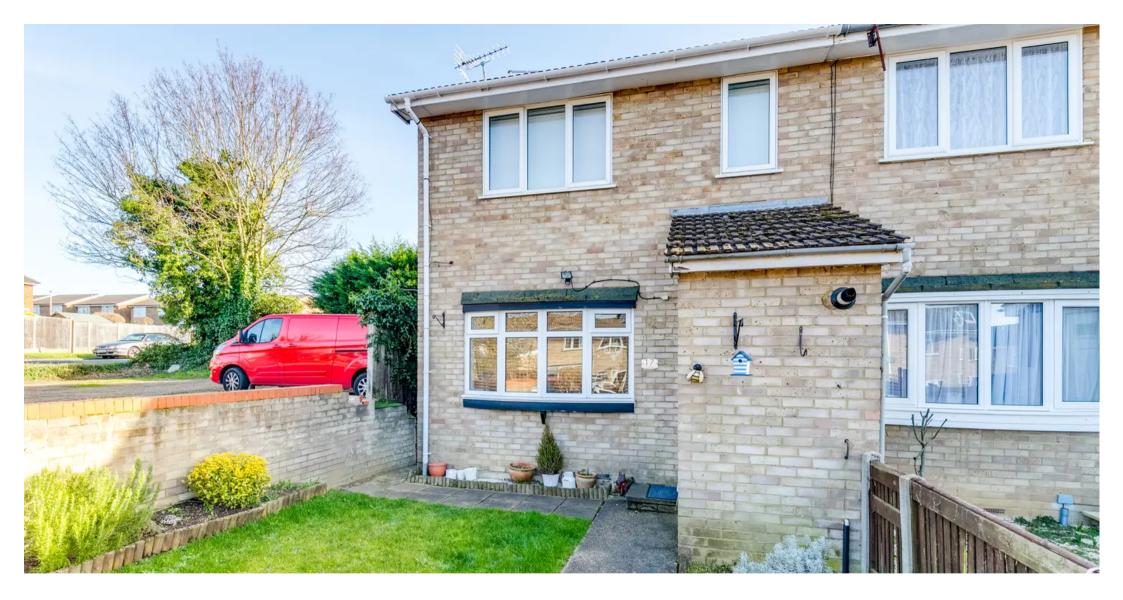

#### GARDEN

The property benefits from a private garden which is predominantly laid to lawn with flower and shrub borders and paved pathway. There is also access to a useful brick built store cupboard.

#### ALLOCATED PARKING

1 Parking Space

Allocated parking space.