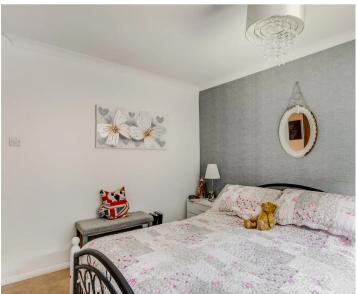

#### **Bedroom**

11' 1" x 9' 11" (3.38m x 3.02m)

With double glazed window to rear aspect, radiator.