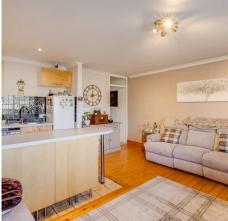

#### Kitchen/Reception Room

15' 9" x 15' 0" (4.80m x 4.57m)

#### **Reception Room**

With double glazed bay window to front aspect, wood flooring, radiator, open to:

#### Kitchen

Fitted with a range of wall and base storage units with work surfaces over incorporating a sink and drainer unit, built in oven with hob and extractor over, appliance space, tiled splash back areas, tiled flooring, breakfast bar.