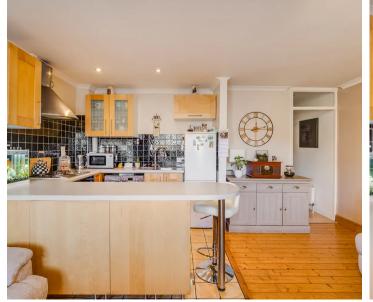

#### Kitchen/Reception Room

15' 9" x 15' 0" (4.80m x 4.57m)

#### **Reception Room**

With double glazed bay window to front aspect, wood flooring, radiator, open to:

#### Kitchen

Fitted with a range of wall and base storage units with work surfaces over incorporating a sink and drainer unit, built in oven with hob and extractor over, appliance space, tiled splash back areas, tiled flooring, breakfast bar.