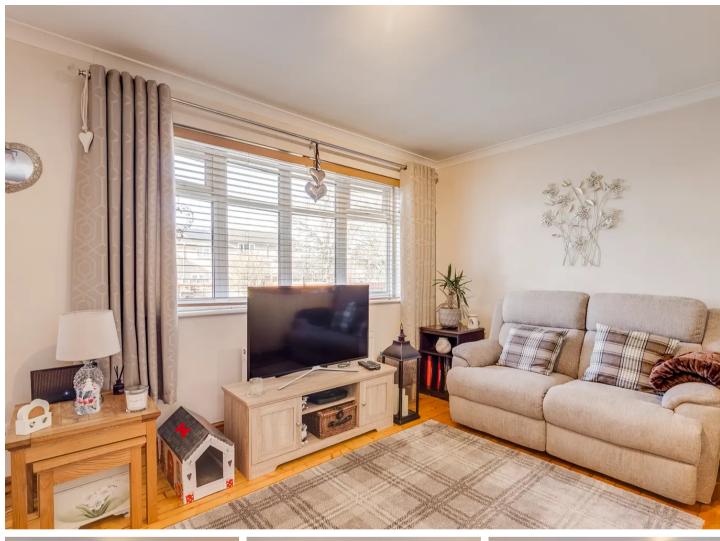

#### **Reception Room**

With double glazed bay window to front aspect, wood flooring, radiator, open to: