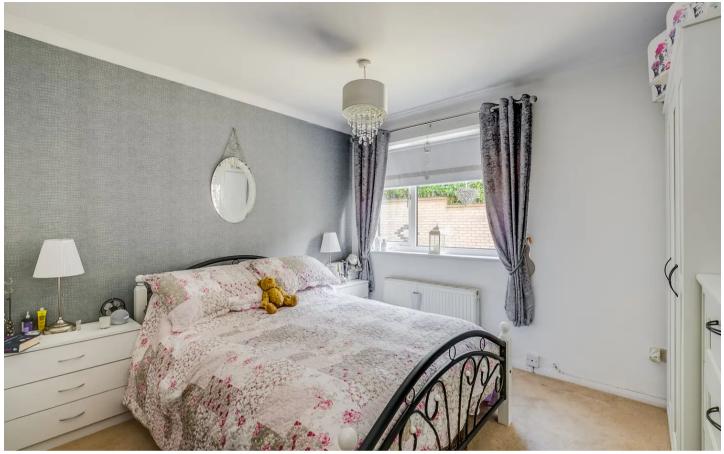

#### **Bedroom**

11' 1" x 9' 11" (3.38m x 3.02m)

With double glazed window to rear aspect, radiator.

#### Bathroom

With double glazed window with obscure glass to side aspect. Fitted with a suite comprising panel enclosed bath with shower over, vanity unit with inset wash hand basin, dual flush wc, tiled splash back areas, wood effect flooring, radiator.