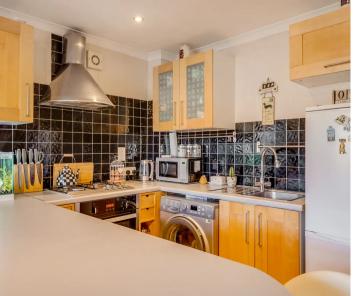

#### Kitchen/Reception Room

15' 9" x 15' 0" (4.80m x 4.57m)

#### Kitchen

Fitted with a range of wall and base storage units with work surfaces over incorporating a sink and drainer unit, built in oven with hob and extractor over, appliance space, tiled splash back areas, tiled flooring, breakfast bar.