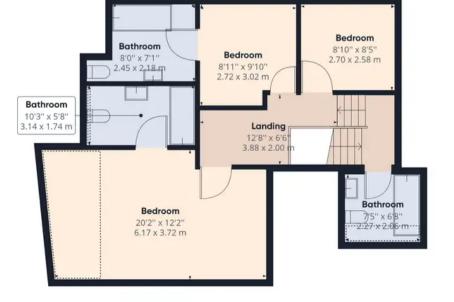

## Approximate total area<sup>(1)</sup>

1146.10 ft<sup>2</sup> 106.48 m<sup>2</sup>

## Reduced headroom

71.77 ft<sup>2</sup> 6.67 m<sup>2</sup>

Living Room 18'3" x 15'9" 5.57 x 4.82 m

> Hallway 15'0" × 6'2' 4.58 x 1.89 m

> > **Kitchen** 17'4" x 6'1"

5.29 x 1.88 m

Floor 0

(1) Excluding balconies and terraces

Reduced headroom (below 1.5m/4.92ft)

While every attempt has been made to ensure accuracy, all measurements are approximate, not to scale. This floor plan is for illustrative purposes only.

**Nicholls and Barnes** Nicholls & Barnes Estate Agents, 43-45 Hoghton Street, Southport PR9 0PG