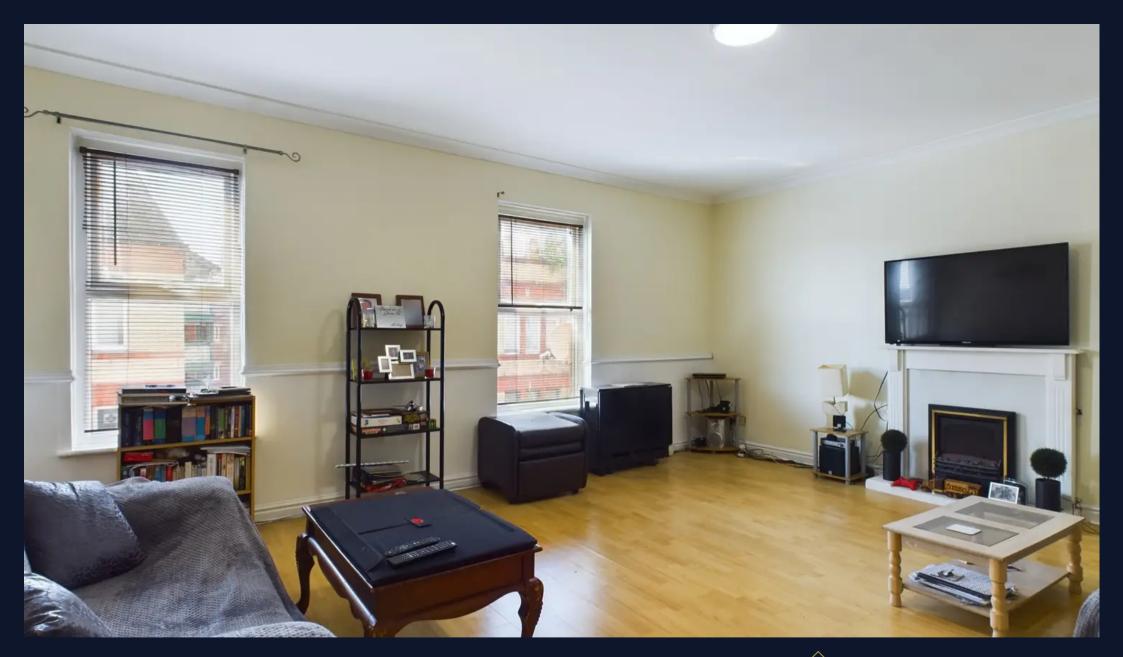

## Reduced headroom

71.77 ft<sup>2</sup> 6.67 m<sup>2</sup>

Living Room 18'3" x 15'9" 5.57 x 4.82 m

> Hallway 15'0" × 6'2' 4.58 x 1.89 m

> > **Kitchen** 17'4" x 6'1"

5.29 x 1.88 m

Floor 0

(1) Excluding balconies and terraces