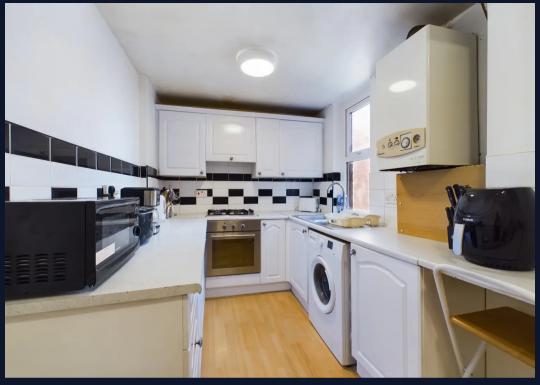

## Reduced headroom

71.77 ft<sup>2</sup> 6.67 m<sup>2</sup>

Living Room 18'3" x 15'9" 5.57 x 4.82 m

> Hallway 15'0" × 6'2' 4.58 x 1.89 m

> > **Kitchen** 17'4" x 6'1"

5.29 x 1.88 m

Floor 0

(1) Excluding balconies and terraces