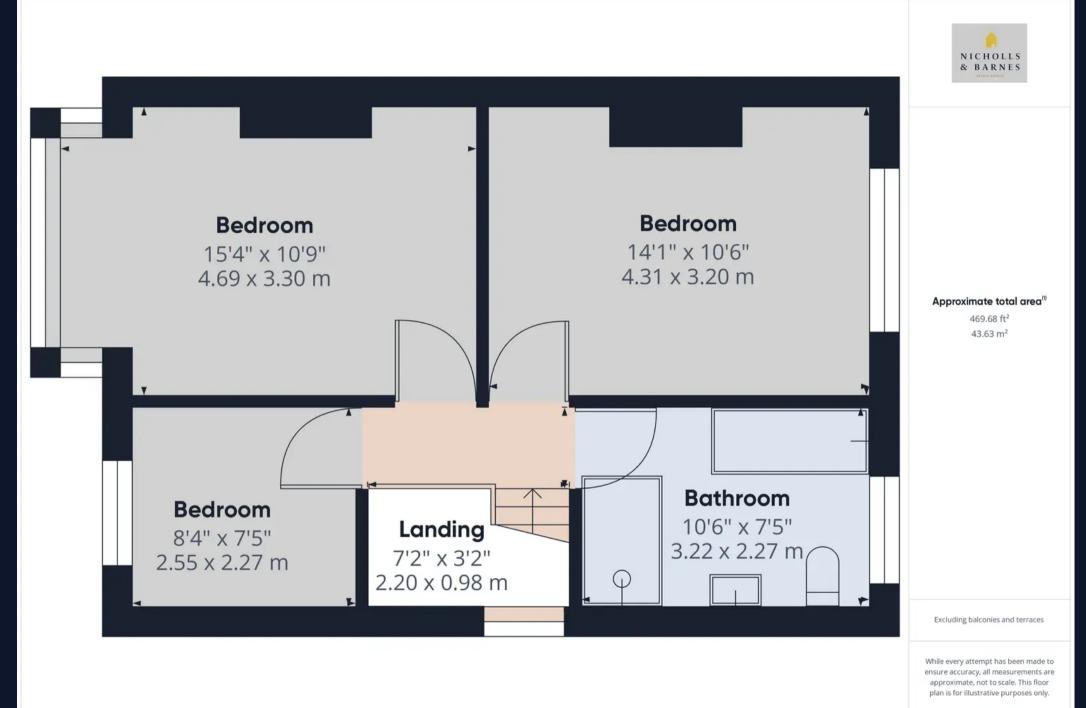

## OFF STREET

2 Parking Spaces

Spacious, locked & gated paved driveway providing ample off road parking.

Excluding balconies and terraces

While every attempt has been made to ensure accuracy, all measurements are approximate, not to scale. This floor plan is for illustrative purposes only.