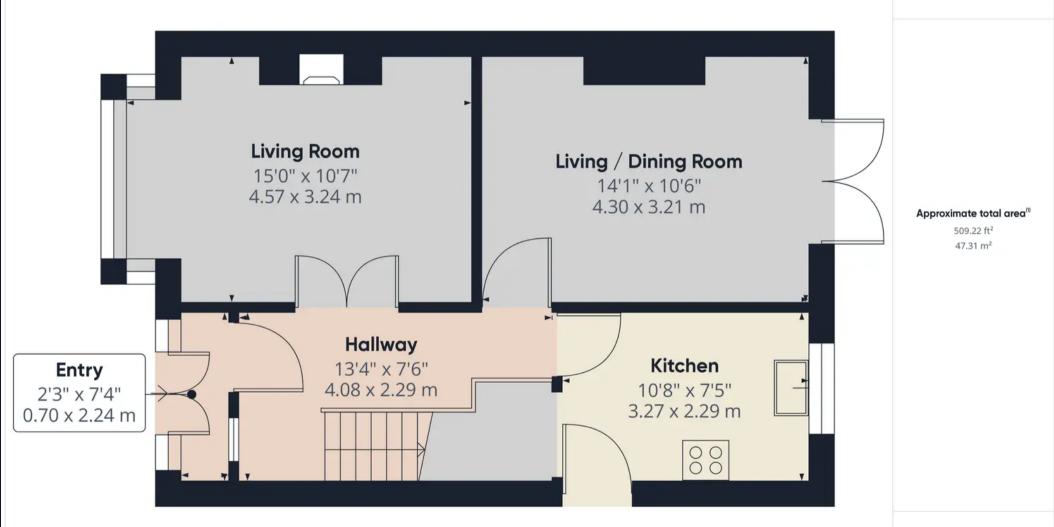

## OFF STREET

2 Parking Spaces

Spacious, locked & gated paved driveway providing ample off road parking.

Excluding balconies and terraces

While every attempt has been made to ensure accuracy, all measurements are approximate, not to scale. This floor plan is for illustrative purposes only.