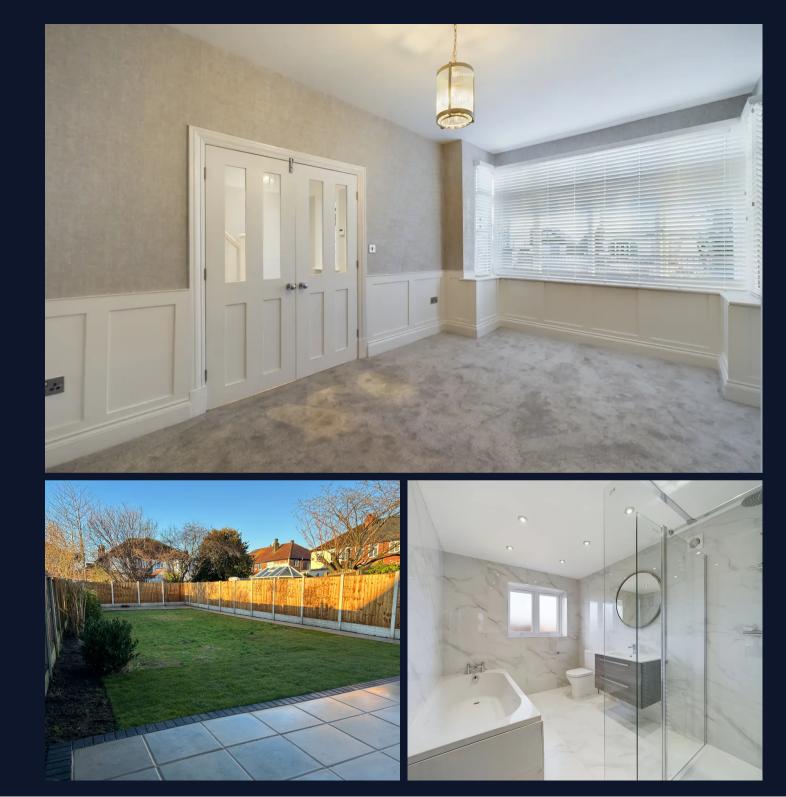

## REAR GARDEN

Large, fenced garden with pathway leading to paved patio area.

## 6 Wyresdale Avenue

Southport

Council Tax band: C

Tenure: Freehold

EPC Energy Efficiency Rating: D

EPC Environmental Impact Rating:

- Stunning Semi Detached Home
- Comprehensively Renovated Throughout
- Tastefully Decorated
- Three Well Appointed Bedrooms
- Two Spacious Reception Rooms
- Popular Residential Location
- Large Garden
- Off Road Parking
- Freehold
- NO CHAIN