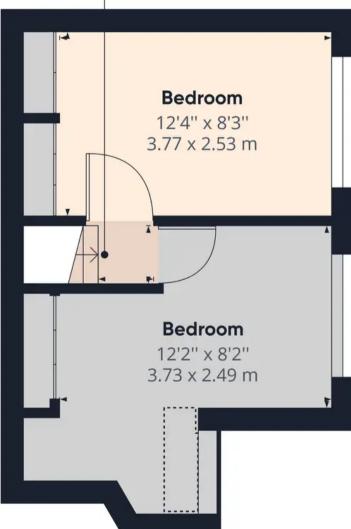

### Approximate total area(1)

253.80 ft<sup>2</sup> 23.58 m<sup>2</sup>

#### Reduced headroom

7.61 ft<sup>2</sup> 0.71 m<sup>2</sup>

(1) Excluding balconies and terraces

Reduced headroom (below 1.5m/4.92ft)

While every attempt has been made to ensure accuracy, all measurements are approximate, not to scale. This floor plan is for illustrative purposes only.