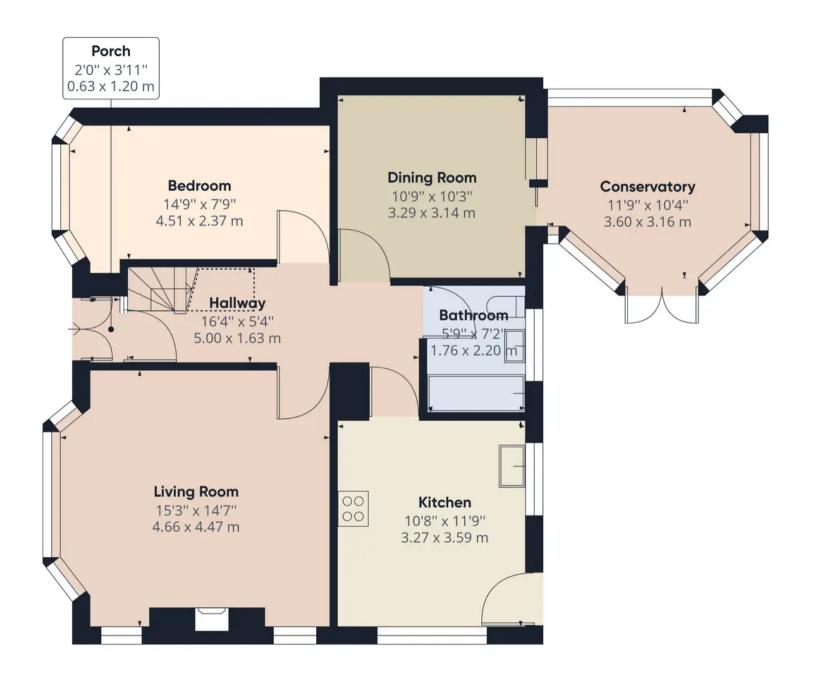

### Approximate total area<sup>(1)</sup>

841.71 ft<sup>2</sup> 78.20 m<sup>2</sup>

#### Reduced headroom

17.21 ft<sup>2</sup> 1.60 m<sup>2</sup>

(1) Excluding balconies and terraces

()) Reduced headroom (below 1.5m/4.92ft)

While every attempt has been made to ensure accuracy, all measurements are approximate, not to scale. This floor plan is for illustrative purposes only.