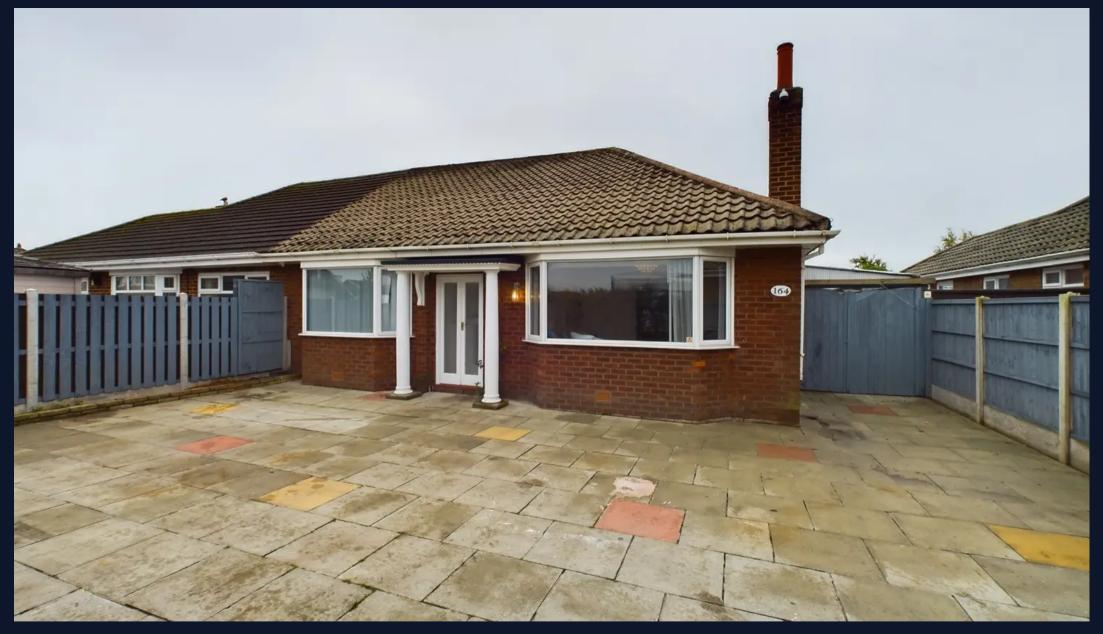

#### FRONT GARDEN

Extensive, paved driveway with established shrubs providing privacy to the front.

#### **DRIVEWAY**

3 Parking Spaces

Large driveway offering extensive off road parking.