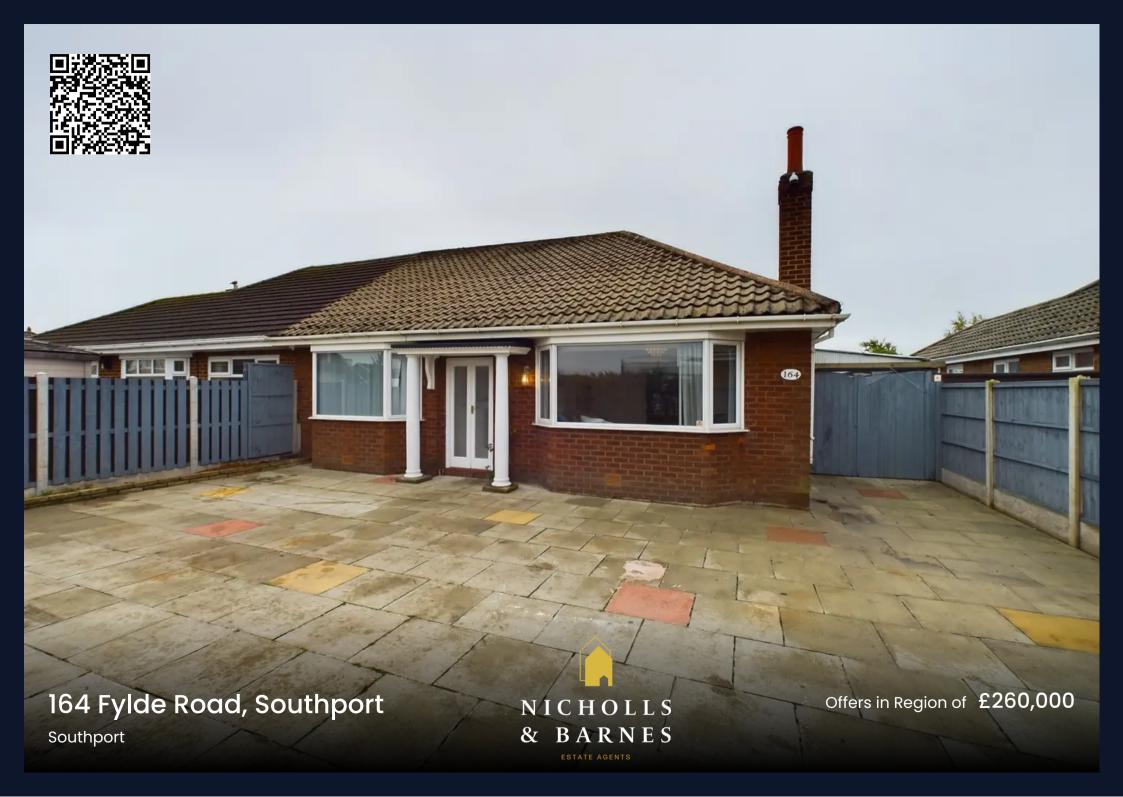

# 164 Fylde Road

## Southport

Semi detached, three bedroom, dormer bungalow with three reception rooms offering versatile living spaces plus large driveway, car port and detached garage.

Council Tax band: C

Tenure: Freehold

EPC Energy Efficiency Rating: D

EPC Environmental Impact Rating: E

- Semi Detached Dormer Bungalow
- Two Reception Rooms & Conservatory
- Ground Floor Bathroom
- Driveway, Car Port & Detached Garage

#### FRONT GARDEN

Extensive, paved driveway with established shrubs providing privacy to the front.