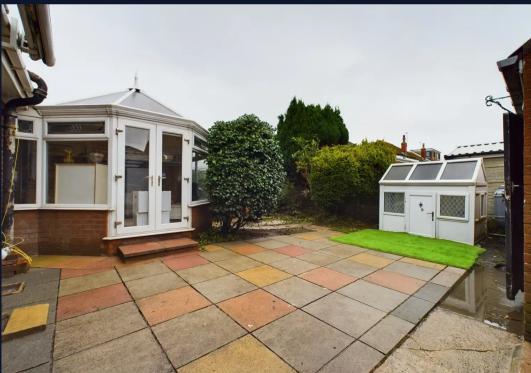

#### **REAR GARDEN**

Paved patio area with established shrubs and spacious, detached garage. Car port to the side, behind locked and gated driveway.