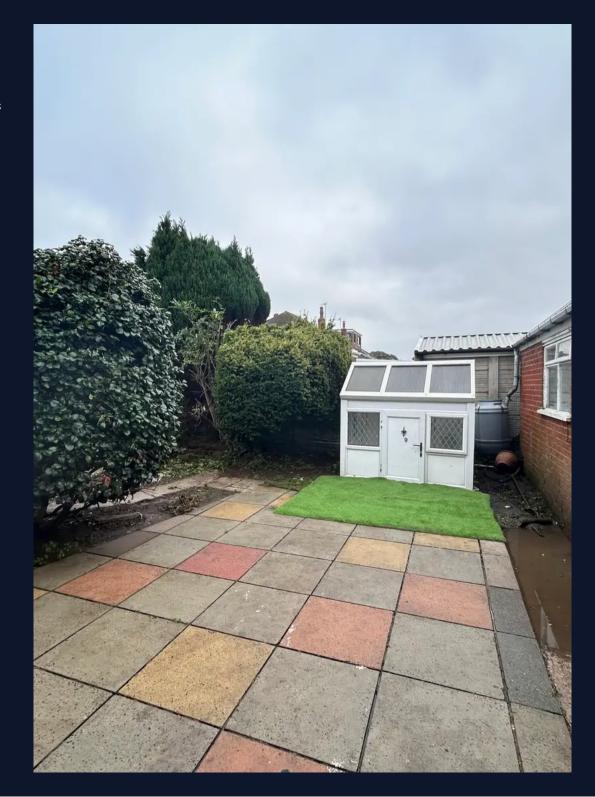

#### **REAR GARDEN**

Paved patio area with established shrubs and spacious, detached garage. Car port to the side, behind locked and gated driveway.

#### GARAGE

Single Garage

Spacious garage to the rear of the property proving secure parking.