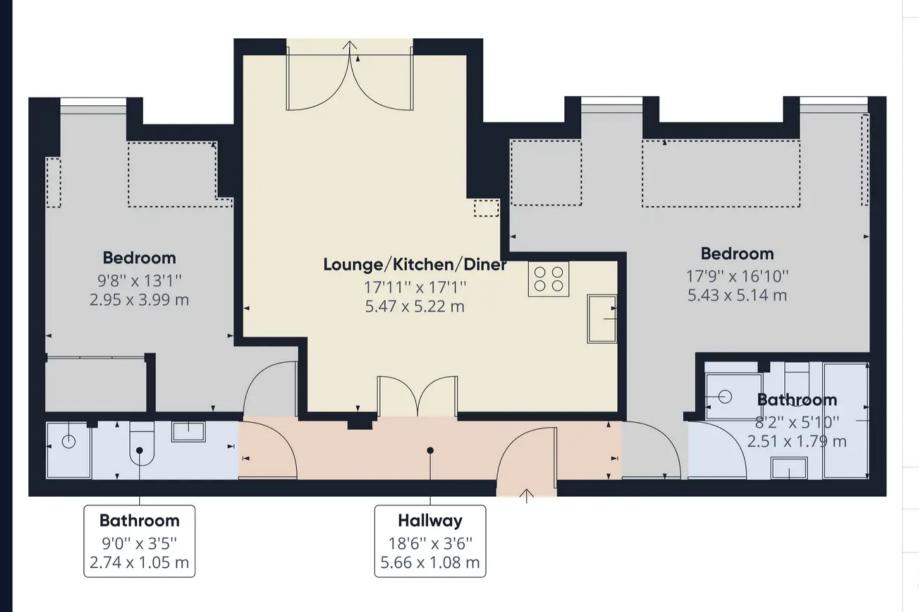

#### Approximate total area(1)

714.02 ft<sup>2</sup> 66.33 m<sup>2</sup>

#### Reduced headroom

54.51 ft<sup>2</sup> 5.06 m<sup>2</sup>

(1) Excluding balconies and terraces

(ii) Reduced headroom (below 1.5m/4.92ft)

While every attempt has been made to ensure accuracy, all measurements are approximate, not to scale. This floor plan is for illustrative purposes only.