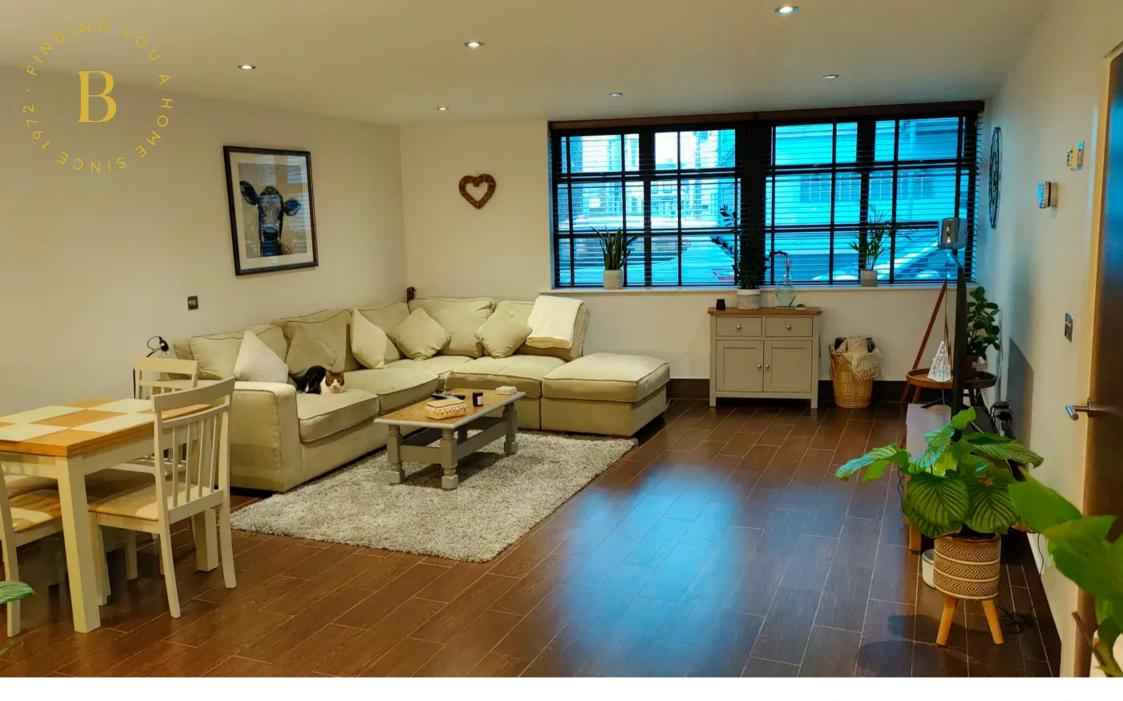

### Top finish and spacious

It's rare to find an apartment that offers so much all in one go. This has it all.

An exceptional 2 double bedroom apartment situated in a quiet street close to shops, restaurants, bars and cafes. Nestling on the ground floor of this impressive building, the contemporary accommodation is spacious and light comprising a 30 foot lounge/kitchen/diner, two double bedrooms, bath/shower room and utility. The apartment enjoys underfloor heating throughout and comes with its own lock up garage.

#### Living

The spacious lounge/ kitchen/diner has plenty of space for cooking, dining and relaxing. Features include recessed lighting, wood effect flooring and picture windows to front. The fully fitted kitchen includes integrated appliances including hob, extractor, oven, microwave, fridge, freezer and dishwasher. Centre island and breakfast bar.