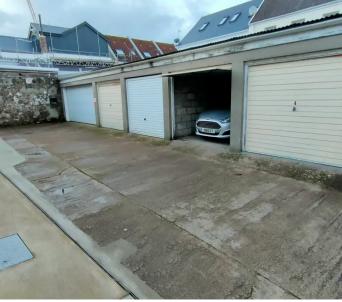

## This apartment has it all!

- Large ground floor apartment
- Top finish
- 2 double bedrooms
- 30 foot open plan reception room
- Fully fitted kitchen with breakfast bar
- 4 piece bathroom suite
- Underfloor heating throughout
- Garage
- Central location
- Share transfer
- WhatsApp Don 07829 917172 / don@broadlandsjersey.com

#### Services

All mains excluding gas. Electric underfloor heating throughout. Wired for satellite and fibre. Service charge £200 per month includes building insurance, power and cleaning of the communal areas, water rates, contribution to sinking fund (The building exterior has just been painted) and managing agents fee (Eagle Property Management). The garage is situated in the road opposite and comes with a separate £50 per months service charge covering power and garage insurance.