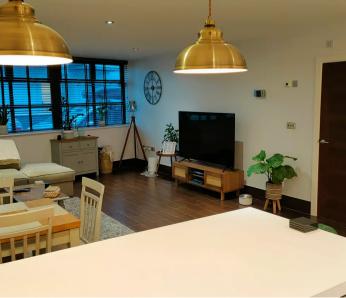

#### Living

The spacious lounge/ kitchen/diner has plenty of space for cooking, dining and relaxing. Features include recessed lighting, wood effect flooring and picture windows to front. The fully fitted kitchen includes integrated appliances including hob, extractor, oven, microwave, fridge, freezer and dishwasher. Centre island and breakfast bar.