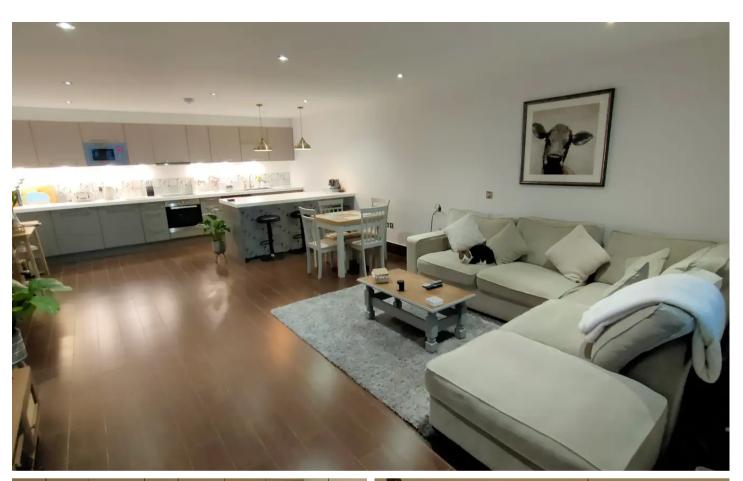

### Top finish and spacious

It's rare to find an apartment that offers so much all in one go. This has it all.

An exceptional 2 double bedroom apartment situated in a quiet street close to shops, restaurants, bars and cafes. Nestling on the ground floor of this impressive building, the contemporary accommodation is spacious and light comprising a 30 foot lounge/kitchen/diner, two double bedrooms, bath/shower room and utility. The apartment enjoys underfloor heating throughout and comes with its own lock up garage.

#### Living

The spacious lounge/ kitchen/diner has plenty of space for cooking, dining and relaxing. Features include recessed lighting, wood effect flooring and picture windows to front. The fully fitted kitchen includes integrated appliances including hob, extractor, oven, microwave, fridge, freezer and dishwasher. Centre island and breakfast bar.