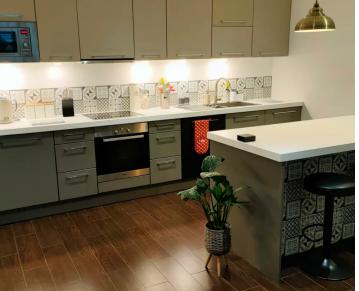

#### Living

The spacious lounge/ kitchen/diner has plenty of space for cooking, dining and relaxing. Features include recessed lighting, wood effect flooring and picture windows to front. The fully fitted kitchen includes integrated appliances including hob, extractor, oven, microwave, fridge, freezer and dishwasher. Centre island and breakfast bar.