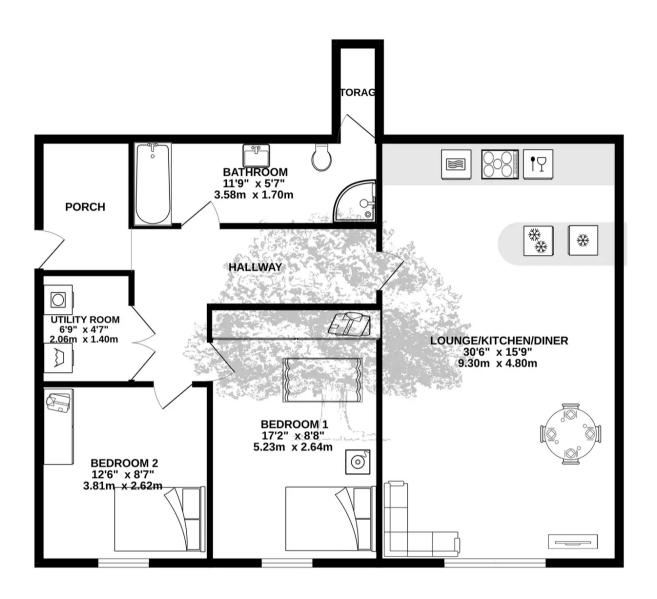

### GROUND FLOOR 1049 sq.ft. (97.5 sq.m.) approx.

### Top finish and spacious

It's rare to find an apartment that offers so much all in one go. This has it all.

An exceptional 2 double bedroom apartment situated in a quiet street close to shops, restaurants, bars and cafes. Nestling on the ground floor of this impressive building, the contemporary accommodation is spacious and light comprising a 30 foot lounge/kitchen/diner, two double bedrooms, bath/shower room and utility. The apartment enjoys underfloor heating throughout and comes with its own lock up garage.

#### Living

The spacious lounge/ kitchen/diner has plenty of space for cooking, dining and relaxing. Features include recessed lighting, wood effect flooring and picture windows to front. The fully fitted kitchen includes integrated appliances including hob, extractor, oven, microwave, fridge, freezer and dishwasher. Centre island and breakfast bar.

#### Sleeping

The apartment has two double bedrooms with fitted wardrobes and large windows. Tiled flooring and recessed lighting. The bathroom has a four piece suite comprising shower, bath, basin and WC. Fully tiled walls and floor.