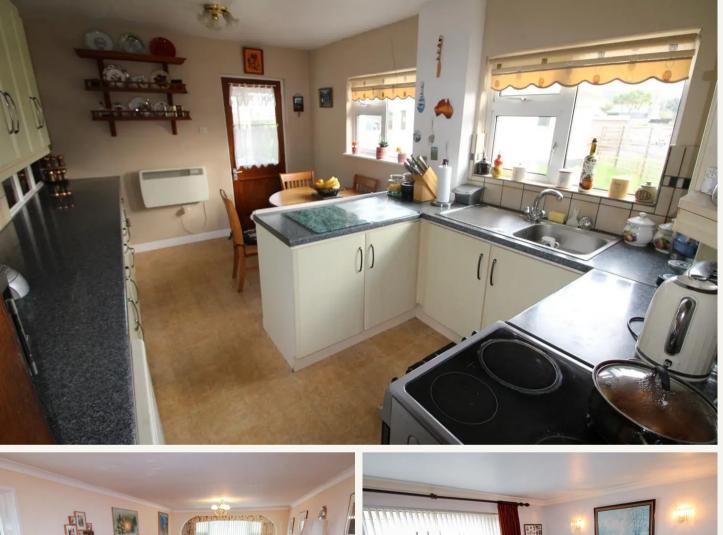

#### Living

Eat-in kitchen with breakfast bar overlooking the rear patio. Lounge dining room. Large sitting room. Downstairs WC. Utility room. Large internal storeroom with access to the rear patio.