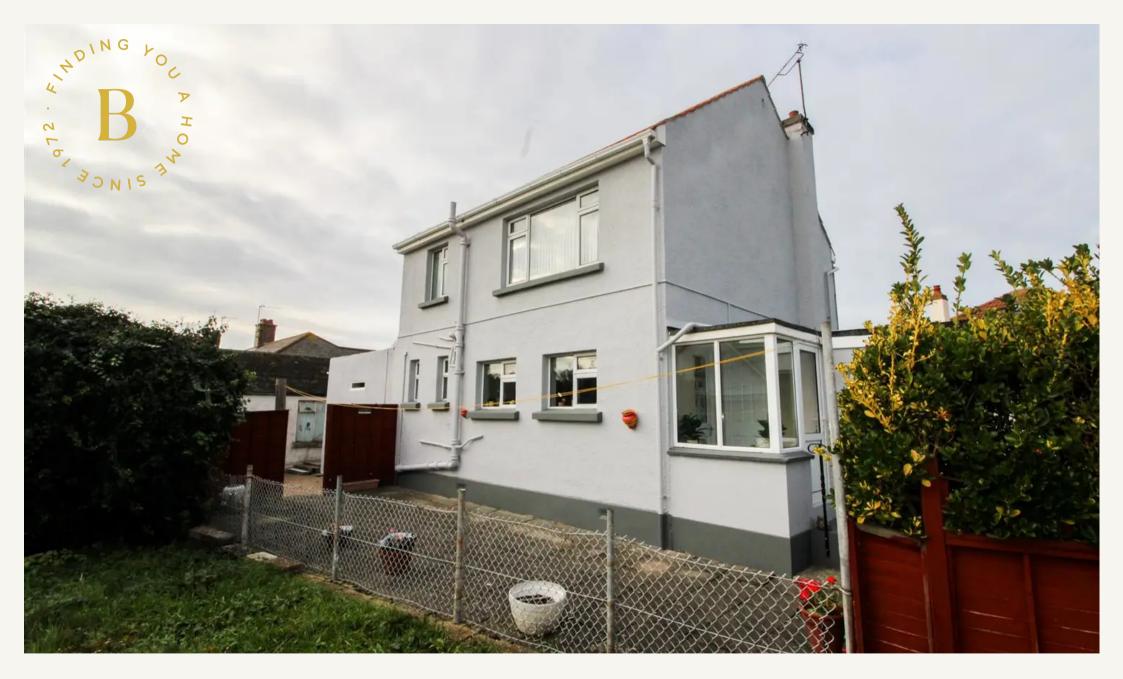

## Henden, La Rue Des Pres

St. Saviour, Jersey

From Georgetown turn left toward Plat douet road and then turn right toward Rue des pres,the property is on the right hand side of the road.

- Large detached 3 bedroom house
- Eat-in kitchen and 2 receptions
- Conveniently located close to local amenities
- No onward chain and vacant possession
- Sole agent
- Please contact Tony on 07797726677 or tony@broadlandsjerey.com

### Henden, La Rue Des Pres

St. Saviour, Jersey

The ground floor comprises; spacious eat-in kitchen, separate dining room/snug, a large lounge, utility room, a WC and a spacious internal storeroom. The first floor has three double bedrooms and a house bathroom.At the rear of the property there are large patio area's, a single garage and hardstanding, a planning permit is in place to create off road parking and replace the single garage with accommodation, this is an ideal opportunity to put your own stamp on a property that has been in the same ownership for many years.Call Tony on 07797726677 to arrange an early viewing.