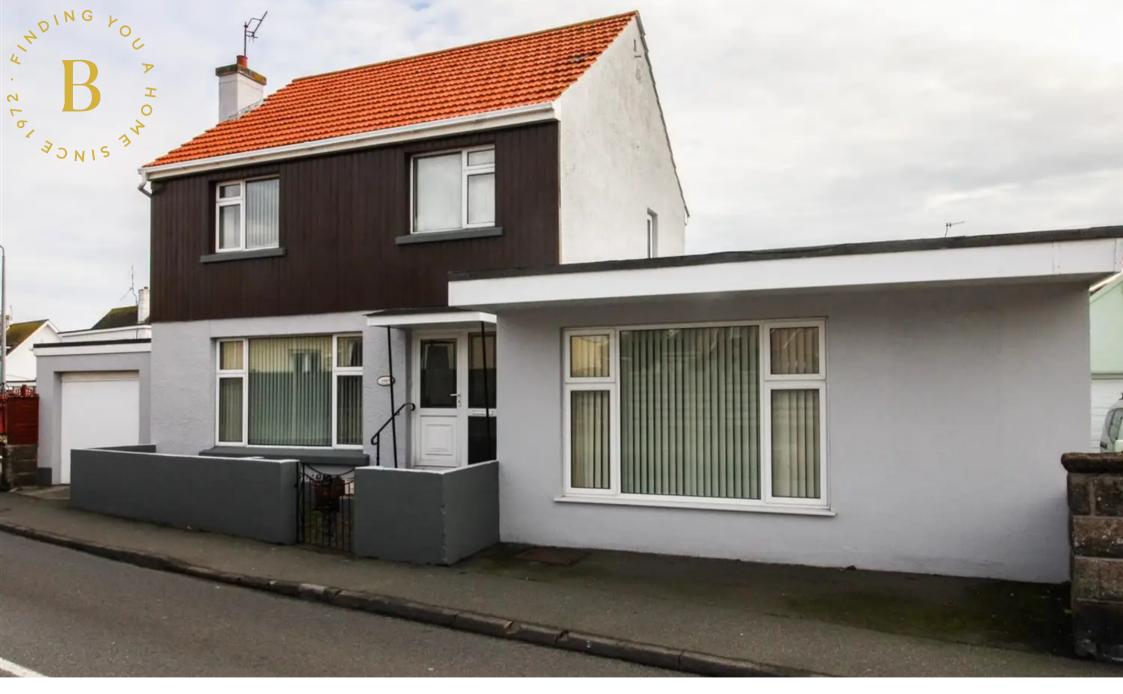

Henden, La Rue Des Pres, St. Saviour £895,000

## Henden, La Rue Des Pres

St. Saviour, Jersey

From Georgetown turn left toward Plat douet road and then turn right toward Rue des pres,the property is on the right hand side of the road.

- Large detached 3 bedroom house
- Eat-in kitchen and 2 receptions
- Conveniently located close to local amenities
- No onward chain and vacant possession
- Sole agent
- Please contact Tony on 07797726677 or tony@broadlandsjerey.com

### Henden, La Rue Des Pres

St. Saviour, Jersey

The ground floor comprises; spacious eat-in kitchen, separate dining room/snug, a large lounge, utility room, a WC and a spacious internal storeroom. The first floor has three double bedrooms and a house bathroom.At the rear of the property there are large patio area's, a single garage and hardstanding, a planning permit is in place to create off road parking and replace the single garage with accommodation, this is an ideal opportunity to put your own stamp on a property that has been in the same ownership for many years.Call Tony on 07797726677 to arrange an early viewing.