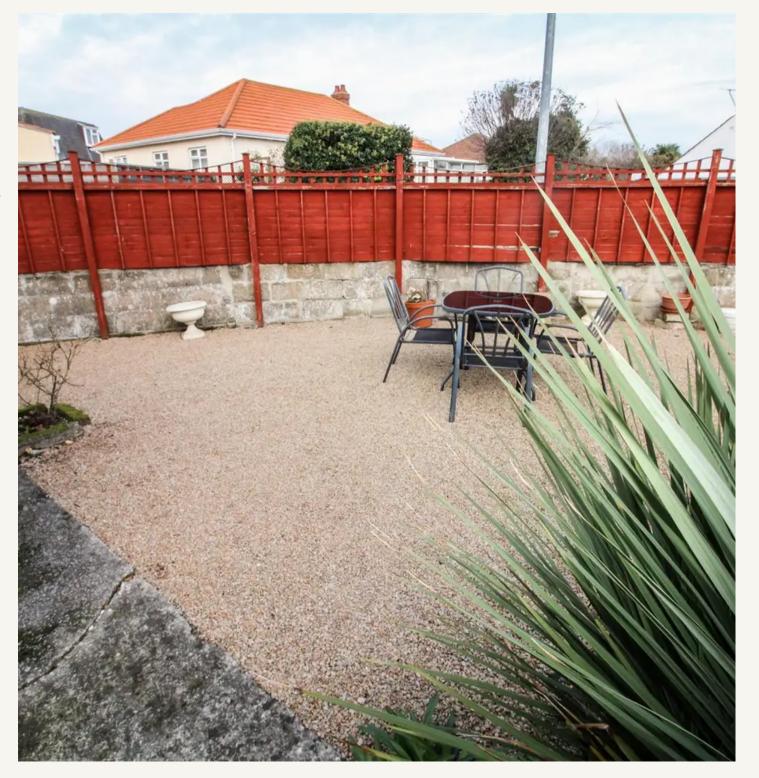

### Henden, La Rue Des Pres

St. Saviour, Jersey

The ground floor comprises; spacious eat-in kitchen, separate dining room/snug, a large lounge, utility room, a WC and a spacious internal storeroom. The first floor has three double bedrooms and a house bathroom.At the rear of the property there are large patio area's, a single garage and hardstanding, a planning permit is in place to create off road parking and replace the single garage with accommodation, this is an ideal opportunity to put your own stamp on a property that has been in the same ownership for many years.Call Tony on 07797726677 to arrange an early viewing.

#### Outside

Single garage. Large rear patio area.