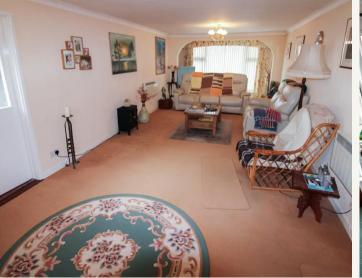

#### Living

Eat-in kitchen with breakfast bar overlooking the rear patio. Lounge dining room. Large sitting room. Downstairs WC. Utility room. Large internal storeroom with access to the rear patio.