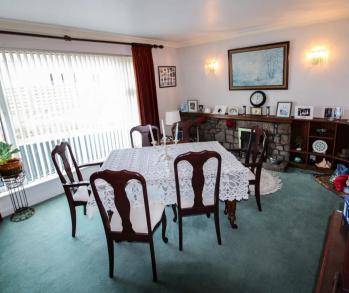

#### Living

Eat-in kitchen with breakfast bar overlooking the rear patio. Lounge dining room. Large sitting room. Downstairs WC. Utility room. Large internal storeroom with access to the rear patio.