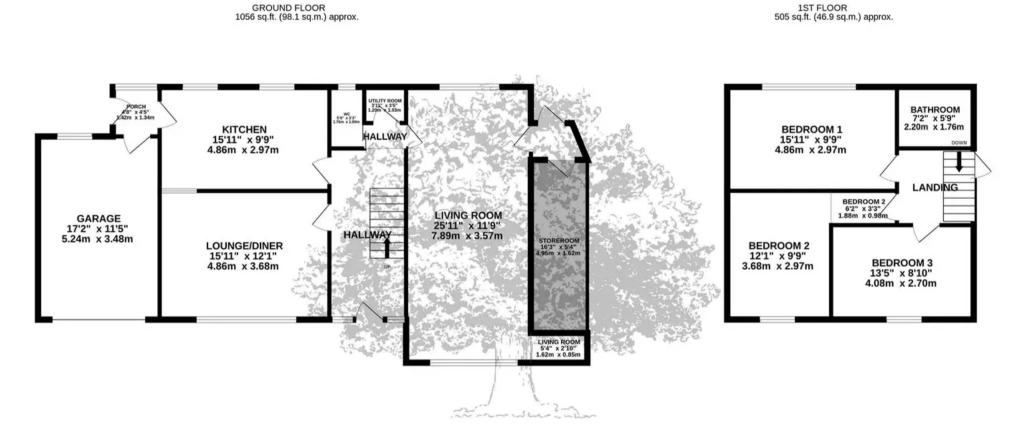

### Henden, La Rue Des Pres

St. Saviour, Jersey

The ground floor comprises; spacious eat-in kitchen, separate dining room/snug, a large lounge, utility room, a WC and a spacious internal storeroom. The first floor has three double bedrooms and a house bathroom.At the rear of the property there are large patio area's, a single garage and hardstanding, a planning permit is in place to create off road parking and replace the single garage with accommodation, this is an ideal opportunity to put your own stamp on a property that has been in the same ownership for many years.Call Tony on 07797726677 to arrange an early viewing.

#### TOTAL FLOOR AREA : 1561 sq.ft. (145.0 sq.m.) approx.

Whilst every attempt has been made to ensure the accuracy of the floorplan contained here, measurements of doors, windows, rooms and any other items are approximate and no responsibility is taken for any error, omission or mis-statement. This plan is for illustrative purposes only and should be used as such by any prospective purchaser. The services, systems and appliances shown have not been tested and no guarantee as to their operability or efficiency can be given. Made with Metropix ©2022