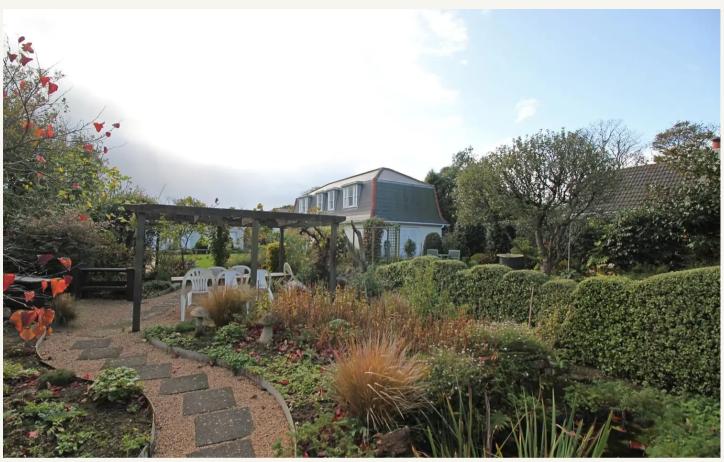

## Genee Cottage, La Rue De La Hauteur

St Lawrence, Jersey

A substantial, detached country house that has been carefully extended to provide a spacious, two generation property situated in a quiet rural location in St Lawrence. The original 4 bedroom/ 3 bathroom main house is in need of modernisation and refurbishment whereas, the integral 2 bedroom/ 2 bathroom unit was built in 2014 is generously proportioned and in excellent condition throughout. With beautiful rural view and set amongst delightful mature gardens, with the added benefit of an adjoining four vergee field with permission for the grazing of horses. A detached 3 car garage with attractive driveway approach offering parking for 8 cars.

- · Main house in need of refurbishment
- Substantial, detached country house
- Detached 3 car garage with driveway approach
- Main house 4 bedrooms, 2 bathrooms
- In a quiet rural location
- Two generation property
- Delightful mature gardens
- Four vergee field with permission for grazing
- Integral unit 2 bedrooms, 1 bathroom
- Please contact Allison on 07797750720
- Please contact Erica on 07797712094 or erica@broadlandsjersey.com