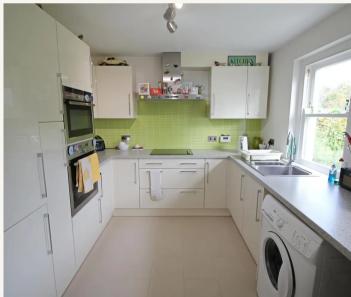

### Integral Unit

Constructed in 2014 and in immaculate order, comprising internal hall to entrance hall & front door, sitting room, modern kitchen and shower room. First floor, 2 double bedrooms both with ensuite bathrooms.

#### Main House

In need of refurbishment, comprising entrance hall, sitting room, living room, kitchen/breakfast room, rear hall and back door. Cloakroom. First floor 4 bedrooms, 2 bathrooms, utility room with door to;