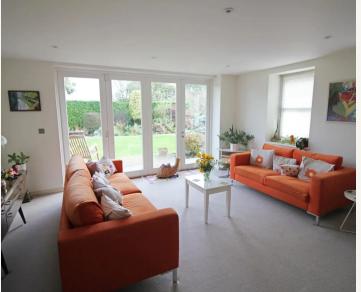

### Integral Unit

Constructed in 2014 and in immaculate order, comprising internal hall to entrance hall & front door, sitting room, modern kitchen and shower room. First floor, 2 double bedrooms both with ensuite bathrooms.

#### Main House

In need of refurbishment, comprising entrance hall, sitting room, living room, kitchen/breakfast room, rear hall and back door. Cloakroom. First floor 4 bedrooms, 2 bathrooms, utility room with door to;