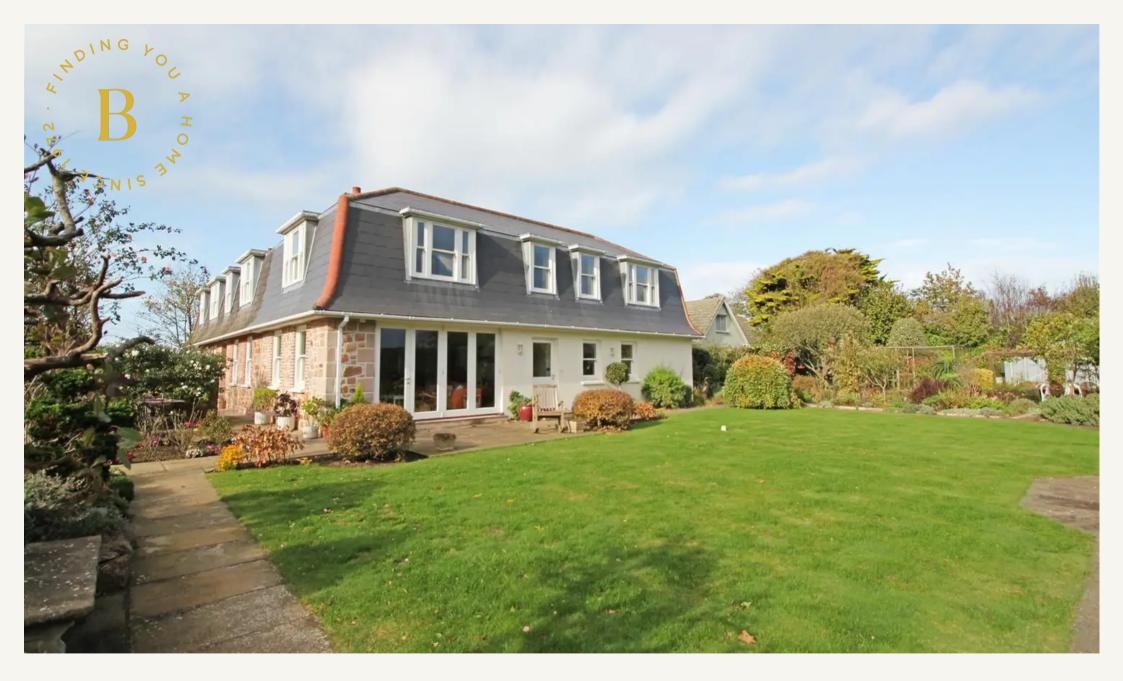

## Genee Cottage, La Rue De La Hauteur

St Lawrence, Jersey

A substantial, detached country house that has been carefully extended to provide a spacious, two generation property situated in a quiet rural location in St Lawrence. The original 4 bedroom/ 3 bathroom main house is in need of modernisation and refurbishment whereas, the integral 2 bedroom/ 2 bathroom unit was built in 2014 is generously proportioned and in excellent condition throughout. With beautiful rural view and set amongst delightful mature gardens, with the added benefit of an adjoining four vergee field with permission for the grazing of horses. A detached 3 car garage with attractive driveway approach offering parking for 8 cars.

- · Main house in need of refurbishment
- Substantial, detached country house
- Detached 3 car garage with driveway approach
- Main house 4 bedrooms, 2 bathrooms
- In a quiet rural location
- Two generation property
- Delightful mature gardens
- Four vergee field with permission for grazing
- Integral unit 2 bedrooms, 1 bathroom
- Please contact Allison on 07797750720
- Please contact Erica on 07797712094 or erica@broadlandsjersey.com