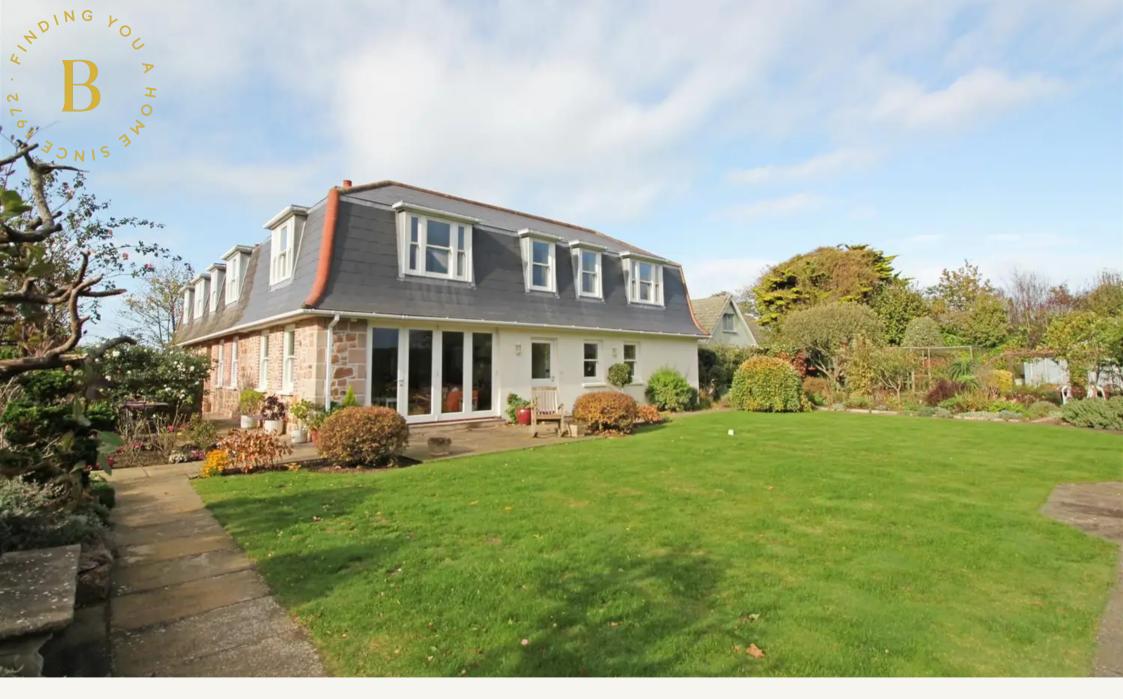

## Genee Cottage, La Rue De La Hauteur

St Lawrence, Jersey

A substantial, detached country house that has been carefully extended to provide a spacious, two generation property situated in a quiet rural location in St Lawrence. The original 4 bedroom/ 3 bathroom main house is in need of modernisation and refurbishment whereas, the integral 2 bedroom/ 2 bathroom unit was built in 2014 is generously proportioned and in excellent condition throughout. With beautiful rural view and set amongst delightful mature gardens, with the added benefit of an adjoining four vergee field with permission for the grazing of horses. A detached 3 car garage with attractive driveway approach offering parking for 8 cars.

- · Main house in need of refurbishment
- Substantial, detached country house
- Detached 3 car garage with driveway approach
- Main house 4 bedrooms, 2 bathrooms
- In a quiet rural location
- Two generation property
- Delightful mature gardens
- Four vergee field with permission for grazing
- Integral unit 2 bedrooms, 1 bathroom
- Please contact Allison on 07797750720
- Please contact Erica on 07797712094 or erica@broadlandsjersey.com