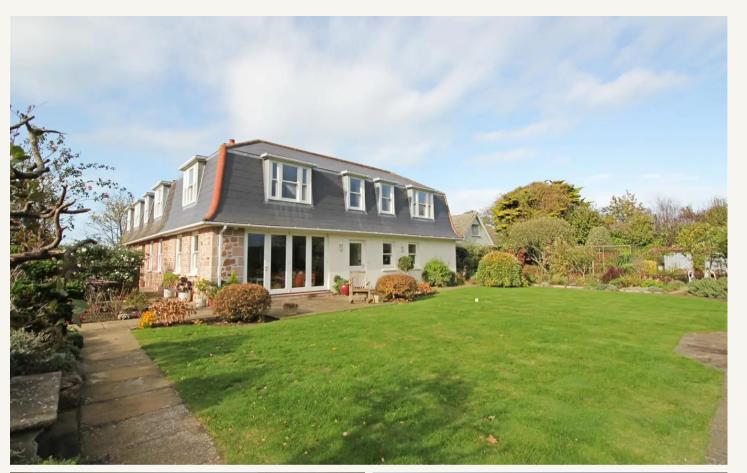

## Genee Cottage, La Rue De La Hauteur

St Lawrence, Jersey

A substantial, detached country house that has been carefully extended to provide a spacious, two generation property situated in a quiet rural location in St Lawrence. The original 4 bedroom/ 3 bathroom main house is in need of modernisation and refurbishment whereas, the integral 2 bedroom/ 2 bathroom unit was built in 2014 is generously proportioned and in excellent condition throughout. With beautiful rural view and set amongst delightful mature gardens, with the added benefit of an adjoining four vergee field with permission for the grazing of horses. A detached 3 car garage with attractive driveway approach offering parking for 8 cars.

- · Main house in need of refurbishment
- Substantial, detached country house
- Detached 3 car garage with driveway approach
- Main house 4 bedrooms, 2 bathrooms
- In a quiet rural location
- Two generation property
- Delightful mature gardens
- Four vergee field with permission for grazing
- Integral unit 2 bedrooms, 1 bathroom
- Please contact Allison on 07797750720
- Please contact Erica on 07797712094 or erica@broadlandsjersey.com