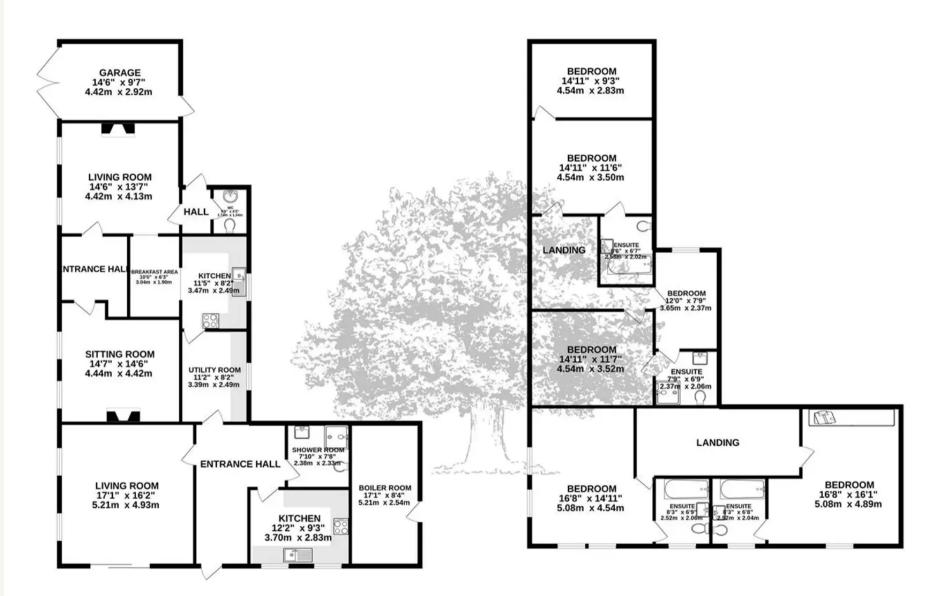

### Integral Unit

Constructed in 2014 and in immaculate order, comprising internal hall to entrance hall & front door, sitting room, modern kitchen and shower room. First floor, 2 double bedrooms both with ensuite bathrooms.

#### Main House

In need of refurbishment, comprising entrance hall, sitting room, living room, kitchen/breakfast room, rear hall and back door. Cloakroom. First floor 4 bedrooms, 2 bathrooms, utility room with door to;

#### TOTAL FLOOR AREA: 3153 sq.ft. (292.9 sq.m.) approx.

Whilst every attempt has been made to ensure the accuracy of the floorplan contained here, measurements of doors, windows, rooms and any other items are approximate and no responsibility is taken for any error, omission or mis-statement. This plan is for illustrative purposes only and should be used as such by any prospective purchaser. The services, systems and appliances shown have not been tested and no guarantee as to their operability or efficiency can be given.