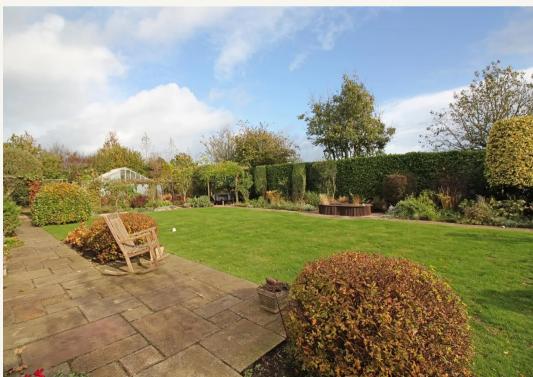

## Genee Cottage, La Rue De La Hauteur

St Lawrence, Jersey

A substantial, detached country house that has been carefully extended to provide a spacious, two generation property situated in a quiet rural location in St Lawrence. The original 4 bedroom/ 3 bathroom main house is in need of modernisation and refurbishment whereas, the integral 2 bedroom/ 2 bathroom unit was built in 2014 is generously proportioned and in excellent condition throughout. With beautiful rural view and set amongst delightful mature gardens, with the added benefit of an adjoining four vergee field with permission for the grazing of horses. A detached 3 car garage with attractive driveway approach offering parking for 8 cars.