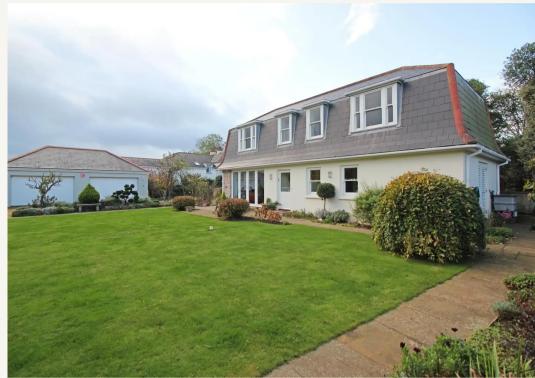

## Genee Cottage, La Rue De La Hauteur

St Lawrence, Jersey

A substantial, detached country house that has been carefully extended to provide a spacious, two generation property situated in a quiet rural location in St Lawrence. The original 4 bedroom/ 3 bathroom main house is in need of modernisation and refurbishment whereas, the integral 2 bedroom/ 2 bathroom unit was built in 2014 is generously proportioned and in excellent condition throughout. With beautiful rural view and set amongst delightful mature gardens, with the added benefit of an adjoining four vergee field with permission for the grazing of horses. A detached 3 car garage with attractive driveway approach offering parking for 8 cars.

#### Main House

In need of refurbishment, comprising entrance hall, sitting room, living room, kitchen/breakfast room, rear hall and back door. Cloakroom. First floor 4 bedrooms, 2 bathrooms, utility room with door to;