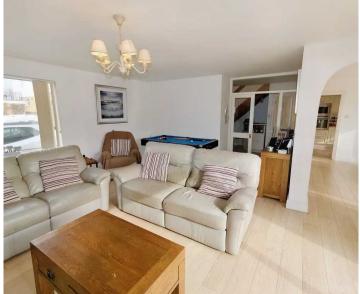

#### Living

Large lounge, flowing into the dining room. Separate kitchen with full range of integrated appliances, with a door to an additional reception. Downstairs cloakroom.