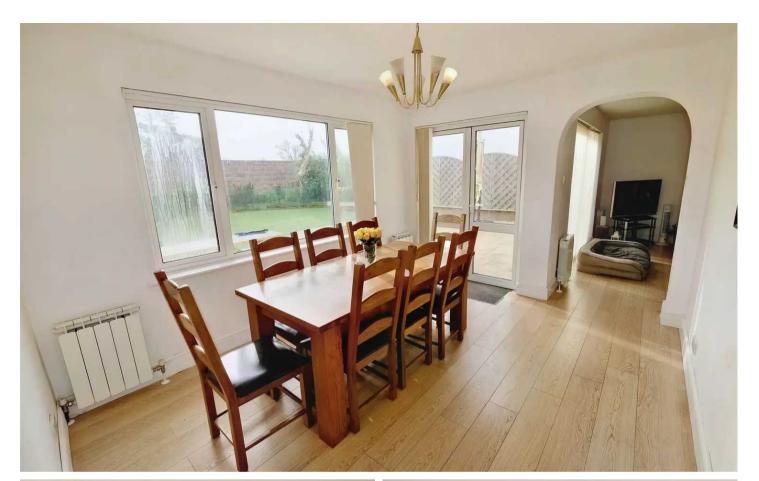

#### Living

Large lounge, flowing into the dining room. Separate kitchen with full range of integrated appliances, with a door to an additional reception. Downstairs cloakroom.