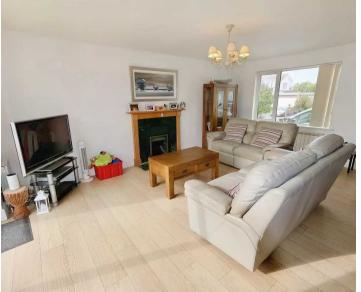

#### Living

Large lounge, flowing into the dining room. Separate kitchen with full range of integrated appliances, with a door to an additional reception. Downstairs cloakroom.