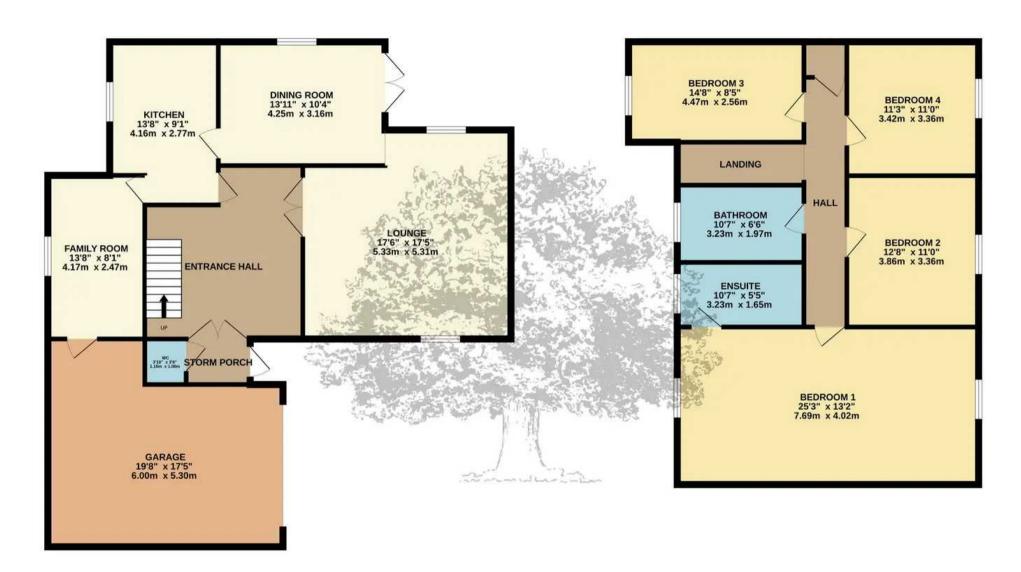

### 10 Le Clos De Malershe, Le Mont Millais

St. Helier, Jersey

Ideally located to complement a busy family life with all the major Colleges within walking distance as well as Howard Davis Park and St Helier town centre. Downstairs the property comprises of a kitchen, 3 reception rooms, downstairs cloakroom. While upstairs you have 4 double bedrooms, 2 new bathrooms (1 being En-suite). Double garage and parking for 6 cars. Then a terrific low maintenance, sunny walled in garden. This versatile spacious home has additional development potential if required. Broadlands are proud to be sole agents.

#### Living

Large lounge, flowing into the dining room. Separate kitchen with full range of integrated appliances, with a door to an additional reception. Downstairs cloakroom.

#### Sleeping

Four bedrooms two bathrooms, 1 En-suite.

#### Services

All main services. Double glazing and oil fired central heating.