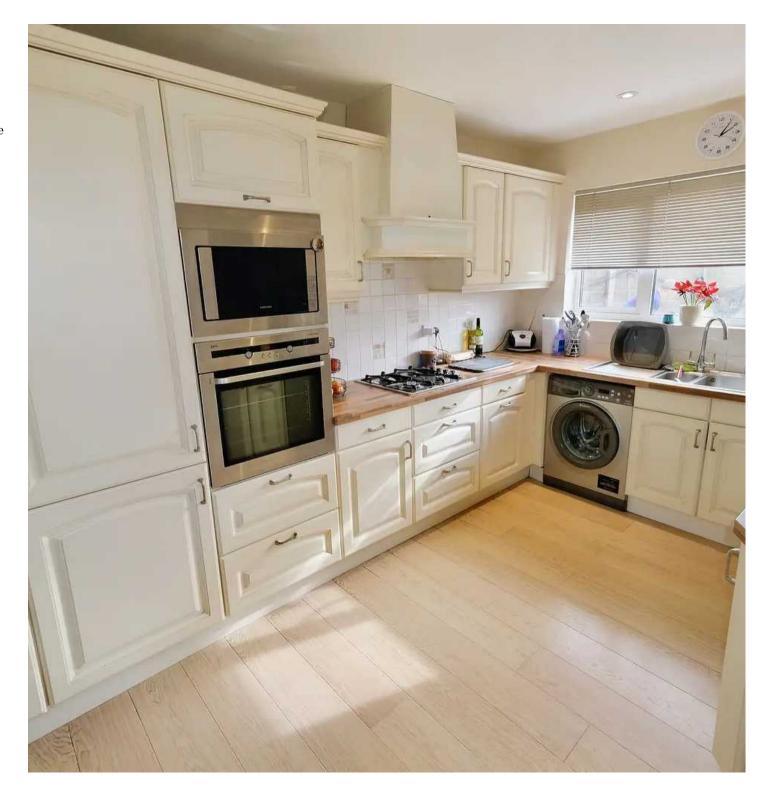

#### Living

Large lounge, flowing into the dining room. Separate kitchen with full range of integrated appliances, with a door to an additional reception. Downstairs cloakroom.