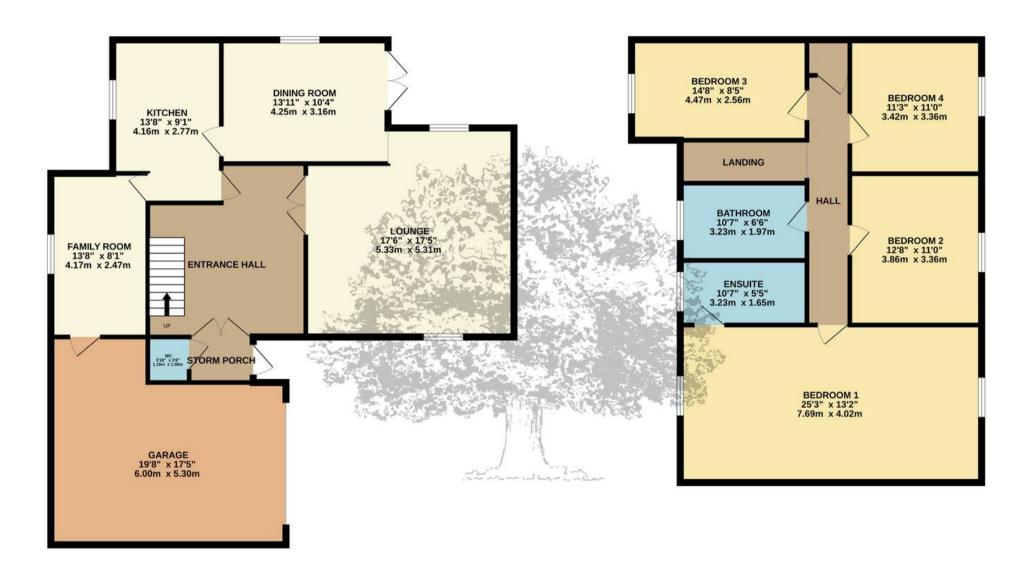

### 10 Le Clos De Malershe, Le Mont Millais

St. Helier, Jersey

Ideally located to complement a busy family life with all the major Colleges within walking distance as well as Howard Davis Park and St Helier town centre. Downstairs the property comprises of a kitchen, 3 reception rooms, downstairs cloakroom. While upstairs you have 4 double bedrooms, 2 new bathrooms (1 being En-suite). Double garage and parking for 6 cars. Then a terrific low maintenance, sunny walled in garden. This versatile spacious home has additional development potential if required. Broadlands are proud to be sole agents.

#### Living

Large lounge, flowing into the dining room. Separate kitchen with full range of integrated appliances, with a door to an additional reception. Downstairs cloakroom.

#### Sleeping

Four bedrooms two bathrooms, 1 En-suite.