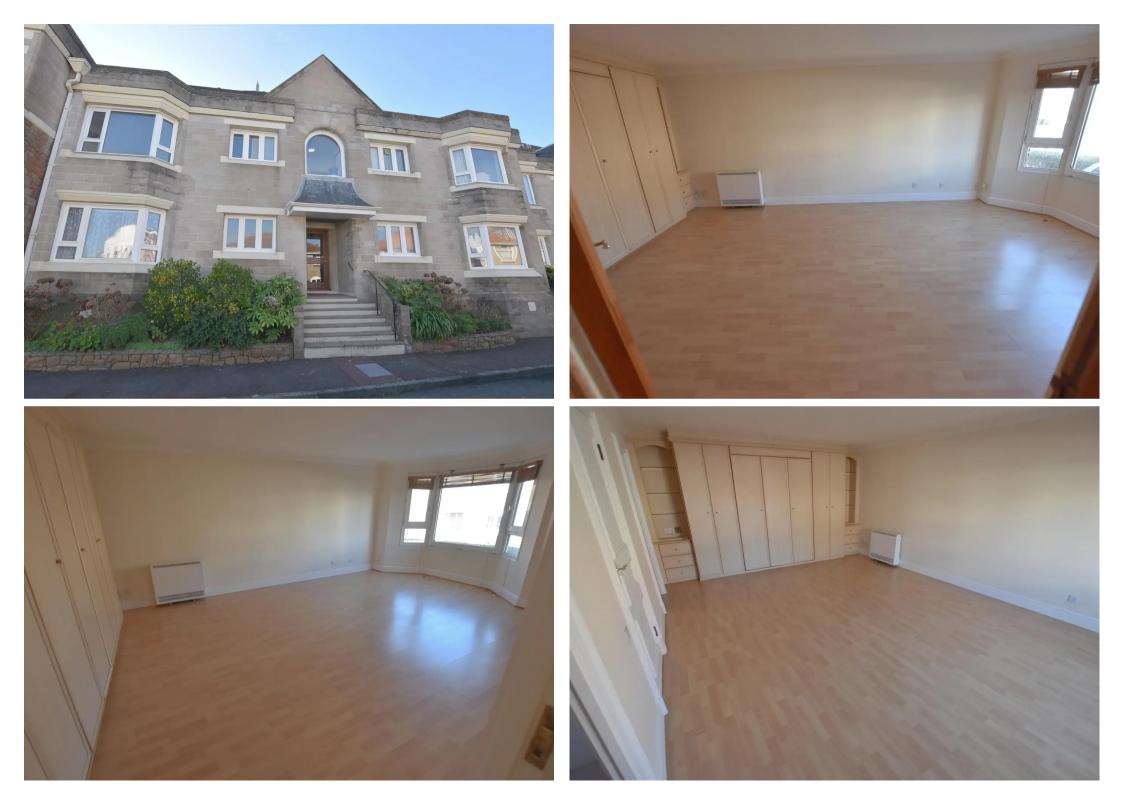

## Flat 2, Maison Victor Hugo, Greve D'Azette

St. Clement, Jersey

- No onward chain
- 1 designated parking space
- Great first home or buy to let
- Modern building and well presented
- Walk to work
- Direct access on to the beach
- Extremely large studio 570 sq ft
- Call Doug on 07700702585 or doug@broadlandsjersey.com

## Flat 2, Maison Victor Hugo, Greve D'Azette

St. Clement, Jersey

Larger than many one bedroom apartments on the market, consisting of 570 sq ft. Well presented and airy and light throughout.With direct access to the beach and within walking distance of Marks and Spencer, town and on a frequent bus route, the property is a perfect first home or ideal buy to let. Separate kitchen with a full range of integrated appliances and house bathroom. Great size studio. Would make a great first home or investment.

#### Studio

Great size w studio room with a bay window. Built in cupboards with a foldaway bed. Separate fully integrated kitchen. House bathroom.