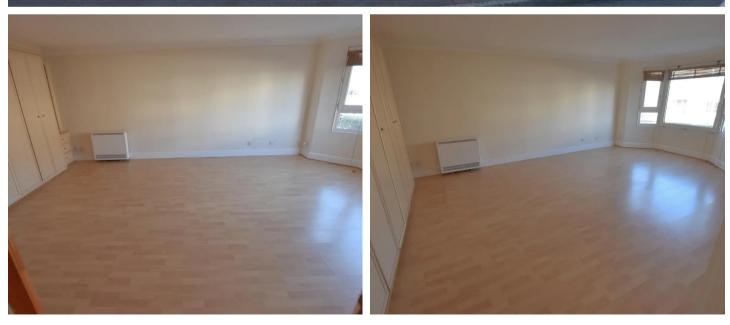

#### Studio

Great size w studio room with a bay window. Built in cupboards with a foldaway bed. Separate fully integrated kitchen. House bathroom.