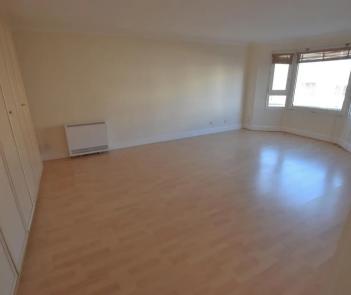

#### Studio

Great size w studio room with a bay window. Built in cupboards with a foldaway bed. Separate fully integrated kitchen. House bathroom.