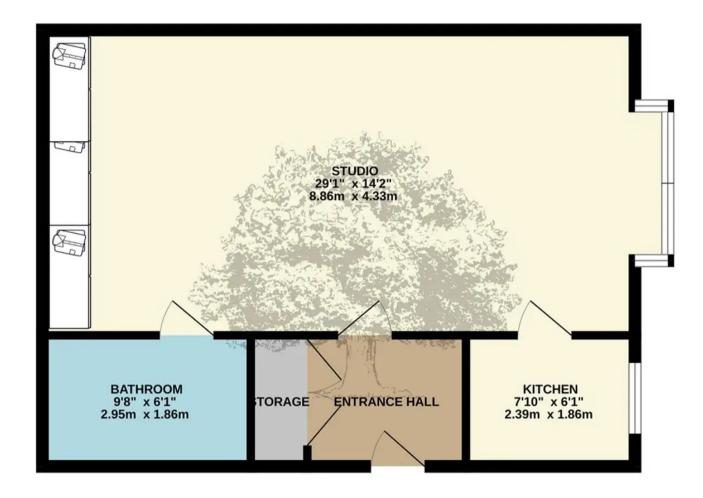

### GROUND FLOOR 570 sq.ft. (52.9 sq.m.) approx.

TOTAL FLOOR AREA : 570 sq.ft. (52.9 sq.m.) approx.

Whilst every attempt has been made to ensure the accuracy of the floorplan contained here, measurements of dors, windows, rooms and any other items are approximate and no responsibility is taken for any error, omission or mis-statement. This plan is for illustrative purposes only and should be used as such by any prospective purchaser. The services, systems and appliances shown have not been tested and no guarantee as to their operability of efficiency can be given. Made with Metropix @2023

#### Studio

Great size w studio room with a bay window. Built in cupboards with a foldaway bed. Separate fully integrated kitchen. House bathroom.

#### Parking

Secure gated parking for 1 car.