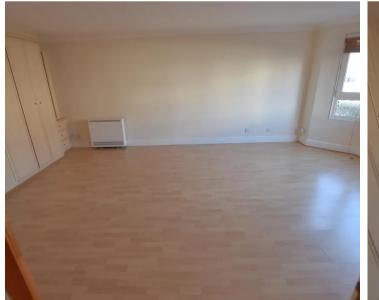

#### Studio

Great size w studio room with a bay window. Built in cupboards with a foldaway bed. Separate fully integrated kitchen. House bathroom.