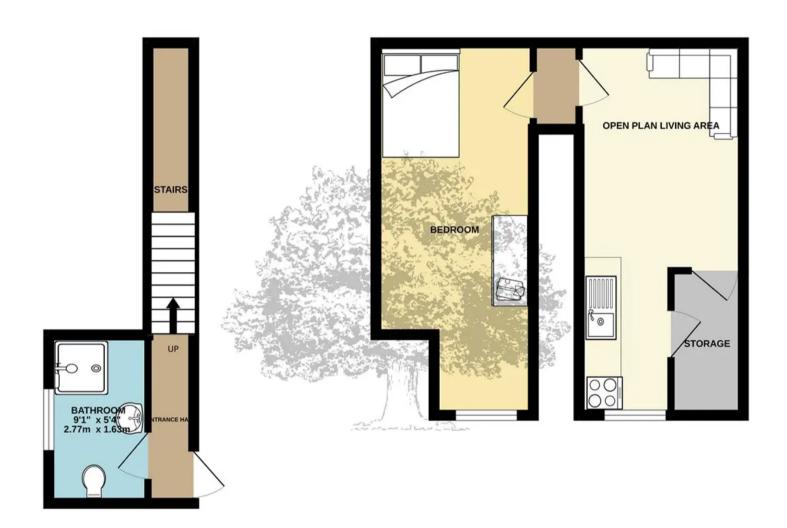

## Flat 4, 1 Windsor Terrace, 37 St. Marks Road

St. Helier, Jersey

One bedroom duplex apartment superbly refurbished throughout with the option to purchase 1 parking space. Located on the outskirts of town only a short stroll to the town centre with Springfield Stadium sports centre and a park two minutes away. The property comprises of a open plan living area with a new fully integrated kitchen, bedroom with fitted wardrobes and a bathroom and the option to purchase a parking space. This apartment has been completely refurbished throughout to a high specification, using quality fittings and furnishings, creating a wonderful contemporary home. The property has new electric and plumbing and meets all the Fire Service conditions. We are pleased to be the vendors sole agents.

#### Living

Open plan living area.

#### Sleeping

Double bedroom with fitted wardrobes and bathroom.

#### Parking

Option to purchase 1 designated parking space for £40,000