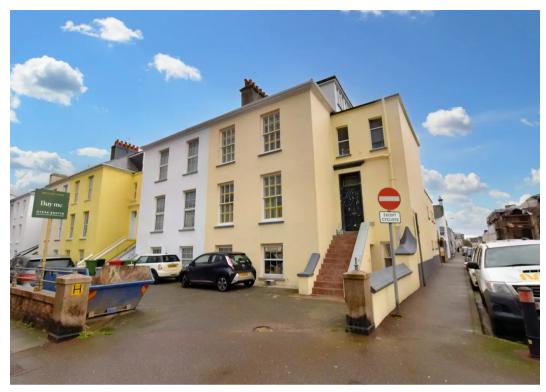

# Flat 4, 1 Windsor Terrace, 37 St. Marks Road

St. Helier, Jersey

As you travel down St Marks Road, the property makes the corner of Oxford Road.

- Superbly refurbished apartment
- 1 bedroom apartment
- Sole agents
- Walk to work
- Option to purchase one designated parking space
- Meets Fire service requirements
- New kitchen and bathroom
- Call Doug on 07700702585 or doug@broadlandsjersey.com

## Flat 4, 1 Windsor Terrace, 37 St. Marks Road

St. Helier, Jersey

One bedroom duplex apartment superbly refurbished throughout with the option to purchase 1 parking space. Located on the outskirts of town only a short stroll to the town centre with Springfield Stadium sports centre and a park two minutes away. The property comprises of a open plan living area with a new fully integrated kitchen, bedroom with fitted wardrobes and a bathroom and the option to purchase a parking space. This apartment has been completely refurbished throughout to a high specification, using quality fittings and furnishings, creating a wonderful contemporary home. The property has new electric and plumbing and meets all the Fire Service conditions. We are pleased to be the vendors sole agents.