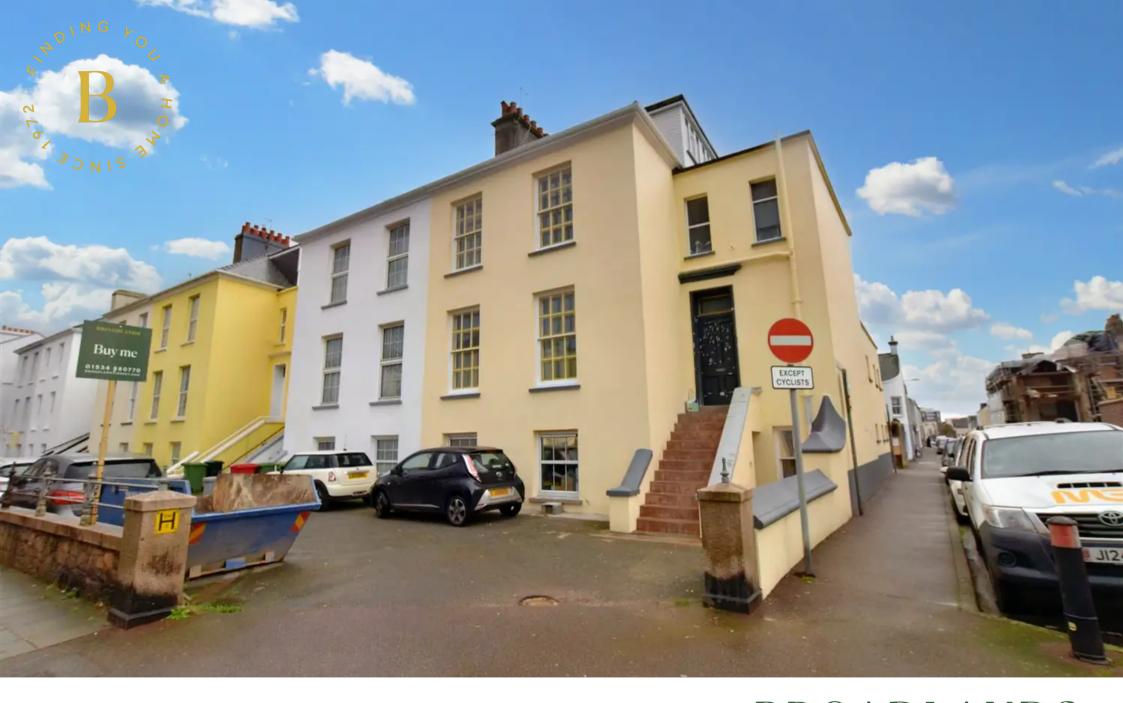

# Flat 4, 1 Windsor Terrace, 37 St. Marks Road

St. Helier, Jersey

As you travel down St Marks Road, the property makes the corner of Oxford Road.

- Superbly refurbished apartment
- 1 bedroom apartment
- Sole agents
- Walk to work
- Option to purchase one designated parking space
- Meets Fire service requirements
- New kitchen and bathroom
- Call Doug on 07700702585 or doug@broadlandsjersey.com

## Flat 4, 1 Windsor Terrace, 37 St. Marks Road

St. Helier, Jersey

One bedroom duplex apartment superbly refurbished throughout with the option to purchase 1 parking space. Located on the outskirts of town only a short stroll to the town centre with Springfield Stadium sports centre and a park two minutes away. The property comprises of a open plan living area with a new fully integrated kitchen, bedroom with fitted wardrobes and a bathroom and the option to purchase a parking space. This apartment has been completely refurbished throughout to a high specification, using quality fittings and furnishings, creating a wonderful contemporary home. The property has new electric and plumbing and meets all the Fire Service conditions. We are pleased to be the vendors sole agents.