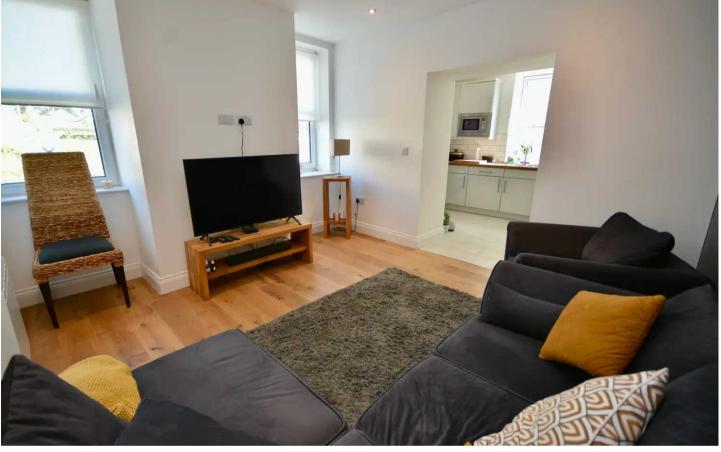

#### Living

Modern fully fitted kitchen. Two separate reception rooms (2nd could be used as a 3rd bedroom). Ground floor shower room.