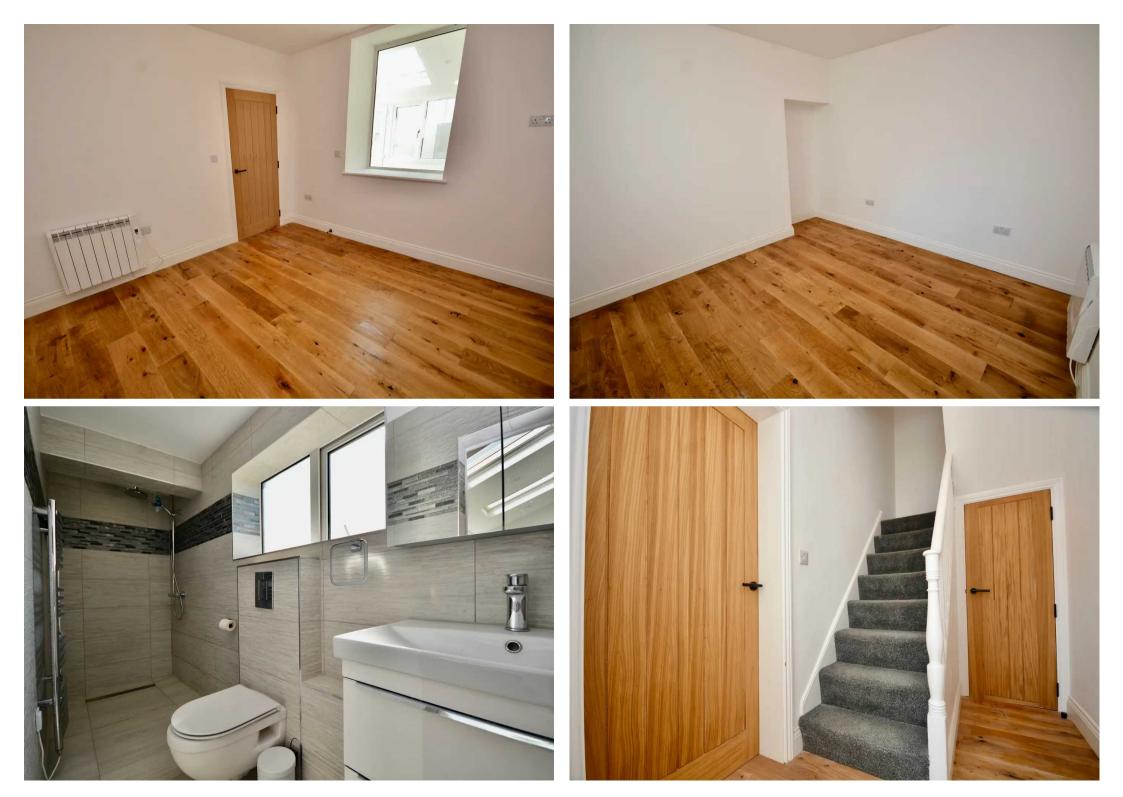

viour the local shops, supermarkets and amenities are nearby at Five Oaks. Contact Broadlands the vendors agent to book a viewing today.





#### Living

Modern fully fitted kitchen. Two separate reception rooms (2nd could be used as a 3rd bedroom). Ground floor shower room.

#### Sleeping

Two double bedrooms plus shower room to 1st floor.

#### Outside

Patio terrace Although no designated parking with the property there is on street parking.

#### Services

All mains (exc gas). Fully double glazed. Electric heating.

#### Eden Chapel

The Manse is attached to Eden Chapel which is a unique three bedroom completely renovated chapel due to be completed in Nov 2023. Both these properties could be purchased together for £1.65m making a home with income, two generation or carers cottage.







#### 1ST FLOOR 327 sq.ft. (30.4 sq.m.) approx.



GROUND FLOOR 560 sq.ft. (52.0 sq.m.) approx.

#### TOTAL FLOOR AREA : 887 sq.ft. (82.4 sq.m.) approx.

Whilst every attempt has been made to ensure the accuracy of the floorplan contained here, measurements of doors, windows, rooms and any other items are approximate and no responsibility is taken for any error, omission or mis-statement. This plan is for illustrative purposes only and should be used as such by any prospective purchaser. The services, systems and appliances shown have not been tested and no guarantee as to their operability or efficiency can be given. Made with Metropix @2023



## Broadlands

Broadlands Estates, Library Place - JE2 3NL

01534 880770 • enquiries@broadlandsjersey.com • www.broadlandsjersey.com/