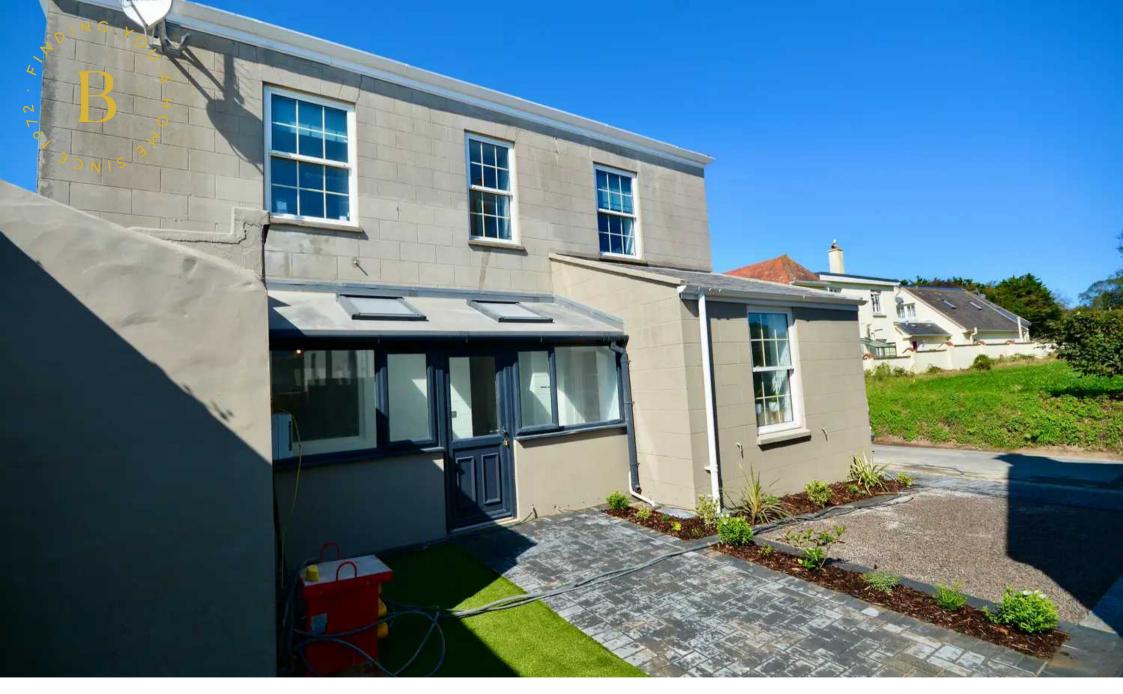

## The Manse, La Rue des Friquettes

St. Saviour, Jersey

From Five Oaks heading in a northerly direction along La Grand Route de St.Martin, turn right into La Rue des Pigneaux and The Manse is just in front, on your RHS.

## The Manse, La Rue des Friquettes

St. Saviour, Jersey

Delightful two double bedroom semi-detached cottage with no onward chain. Light and flowing accommodation spread over two levels with the benefit of two separate ground floor receptions, one of which could be used as a third bedroom. Two shower rooms (one on each floor). Separate modern fully fitted kitchen. Sunny patio offers a quiet spot to relax. Although no parking comes with this property there is on street parking in the road. Close to a frequent bus stop. Tucked away in a quiet road on the outskirts of St Saviour the local shops, supermarkets and amenities are nearby at Five Oaks. Contact Broadlands the vendors agent to book a viewing today.