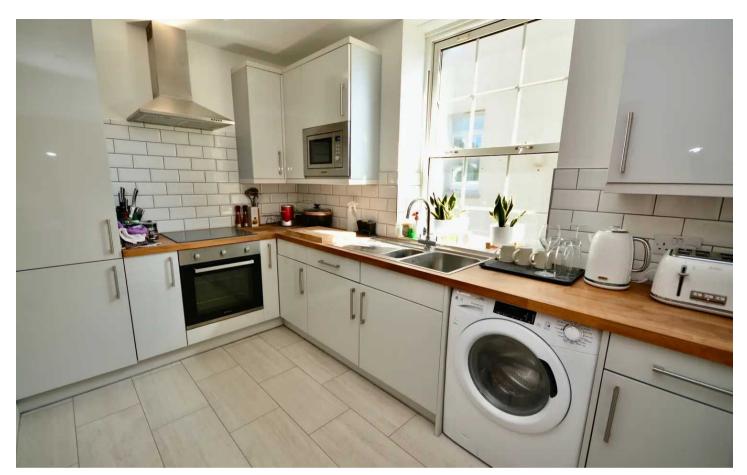

#### Living

Modern fully fitted kitchen. Two separate reception rooms (2nd could be used as a 3rd bedroom). Ground floor shower room.