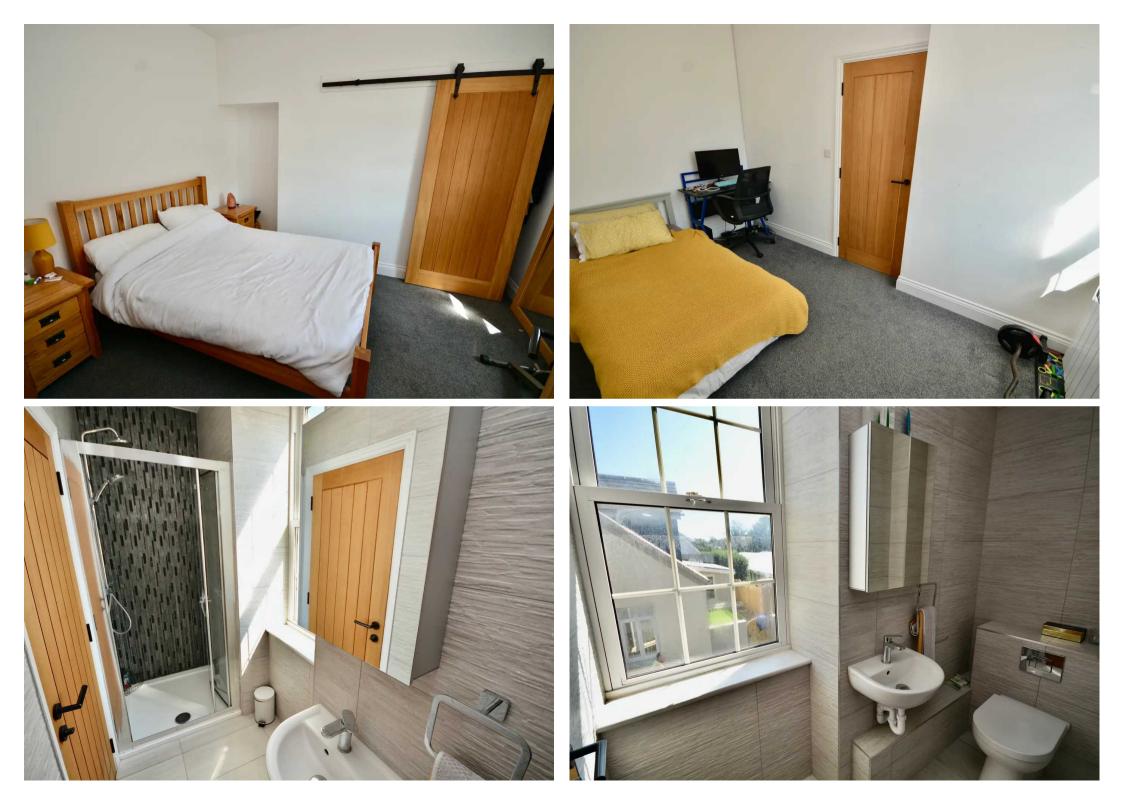

## The Manse, La Rue des Friquettes

St. Saviour, Jersey

Delightful two double bedroom semi-detached cottage with no onward chain. Light and flowing accommodation spread over two levels with the benefit of two separate ground floor receptions, one of which could be used as a third bedroom. Two shower rooms (one on each floor). Separate modern fully fitted kitchen. Sunny patio offers a quiet spot to relax. Although no parking comes with this property there is on street parking in the road. Close to a frequent bus stop. Tucked away in a quiet road on the outskirts of St Saviour the local shops, supermarkets and amenities are nearby at Five Oaks. Contact Broadlands the vendors agent to book a viewing today.

#### Living

Modern fully fitted kitchen. Two separate reception rooms (2nd could be used as a 3rd bedroom). Ground floor shower room.

#### Sleeping

Two double bedrooms plus shower room to 1st floor.