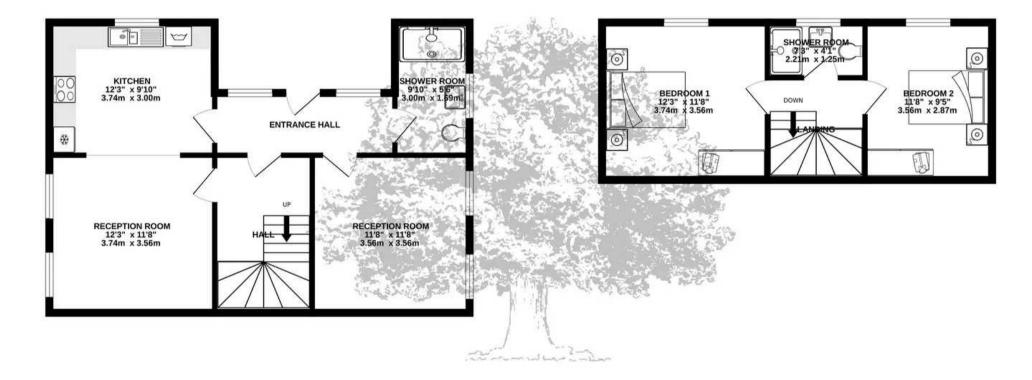

#### 1ST FLOOR 327 sq.ft. (30.4 sq.m.) approx.

GROUND FLOOR 560 sq.ft. (52.0 sq.m.) approx.

#### TOTAL FLOOR AREA : 887 sq.ft. (82.4 sq.m.) approx.

Whilst every attempt has been made to ensure the accuracy of the floorplan contained here, measurements of doors, windows, rooms and any other items are approximate and no responsibility is taken for any error, omission or mis-statement. This plan is for illustrative purposes only and should be used as such by any prospective purchaser. The services, systems and appliances shown have not been tested and no guarantee as to their operability or efficiency can be given. Made with Metropix @2023