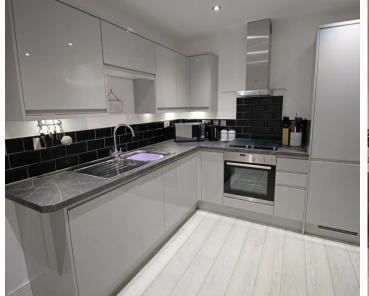

Comprising of a spacious living space with fully fitted modern kitchen and plenty of room for dining table & chairs, large double bedroom with dressing space and a fully tiled bathroom. There is plenty of storage within the apartment, and covered bike storage on the ground floor. Lift access to all floors. In a fantastic location only a short walk into the town centre, yet still peaceful as you overlook the end of a quiet road.

#### Living

Entrance hall with two storage cupboards. Open plan kitchen, dining and living room laid to antico flooring. Modern kitchen with integrated appliances; a full size fridge freezer, dishwasher, Neff hob and Neff wall mounted extractor fan. Dining space with room for a 4 to 6 person table. Good size lounge with two large period style windows.