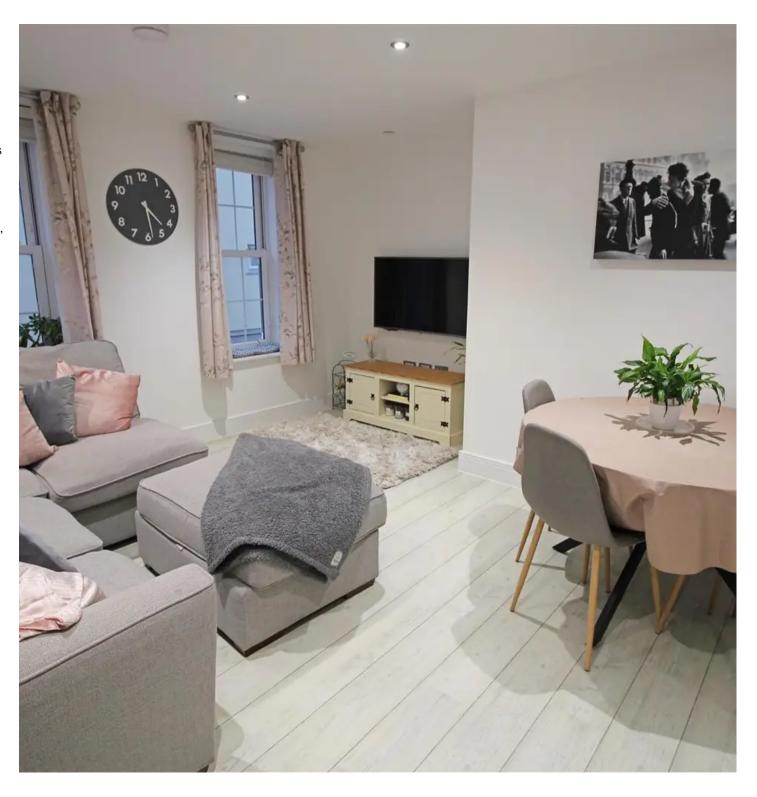

# 6 Supernet House, 12-14 David Place

St. Helier, Jersey

Immaculate spacious one bedroom apartment overlooking quiet side street in St Helier. Bright and airy throughout, this lovely apartment was newly renovated only a few years ago, and is ready for the new owner to move straight in.

Comprising of a spacious living space with fully fitted modern kitchen and plenty of room for dining table & chairs, large double bedroom with dressing space and a fully tiled bathroom. There is plenty of storage within the apartment, and covered bike storage on the ground floor. Lift access to all floors. In a fantastic location only a short walk into the town centre, yet still peaceful as you overlook the end of a quiet road.

#### Living

Entrance hall with two storage cupboards. Open plan kitchen, dining and living room laid to antico flooring. Modern kitchen with integrated appliances; a full size fridge freezer, dishwasher, Neff hob and Neff wall mounted extractor fan. Dining space with room for a 4 to 6 person table. Good size lounge with two large period style windows.