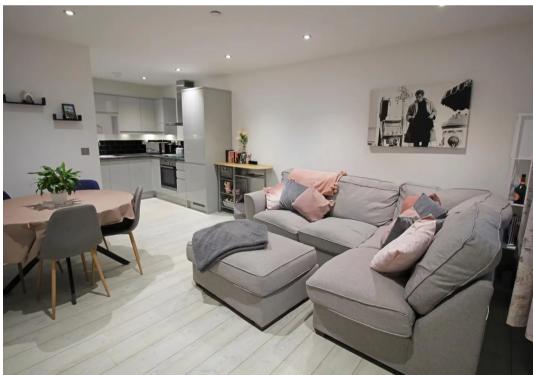

Comprising of a spacious living space with fully fitted modern kitchen and plenty of room for dining table & chairs, large double bedroom with dressing space and a fully tiled bathroom. There is plenty of storage within the apartment, and covered bike storage on the ground floor. Lift access to all floors. In a fantastic location only a short walk into the town centre, yet still peaceful as you overlook the end of a quiet road.

#### Living

Entrance hall with two storage cupboards. Open plan kitchen, dining and living room laid to antico flooring. Modern kitchen with integrated appliances; a full size fridge freezer, dishwasher, Neff hob and Neff wall mounted extractor fan. Dining space with room for a 4 to 6 person table. Good size lounge with two large period style windows.