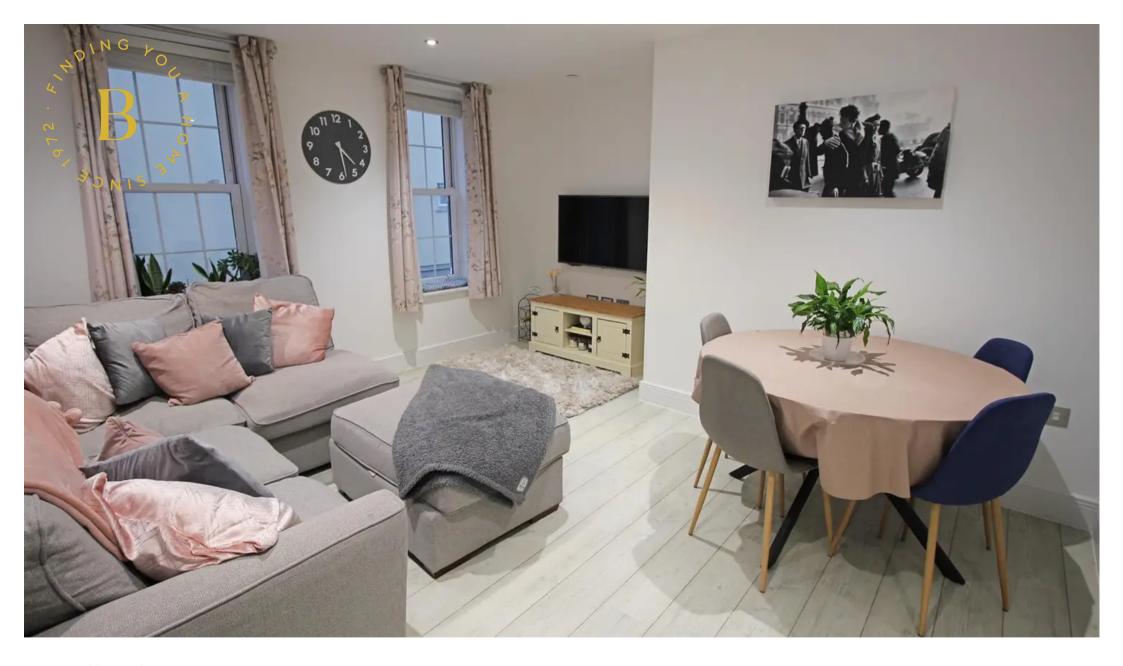

#### Living

Entrance hall with two storage cupboards. Open plan kitchen, dining and living room laid to antico flooring. Modern kitchen with integrated appliances; a full size fridge freezer, dishwasher, Neff hob and Neff wall mounted extractor fan. Dining space with room for a 4 to 6 person table. Good size lounge with two large period style windows.