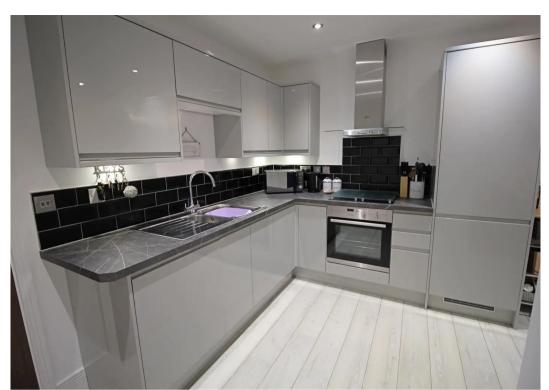

#### Living

Entrance hall with two storage cupboards. Open plan kitchen, dining and living room laid to antico flooring. Modern kitchen with integrated appliances; a full size fridge freezer, dishwasher, Neff hob and Neff wall mounted extractor fan. Dining space with room for a 4 to 6 person table. Good size lounge with two large period style windows.