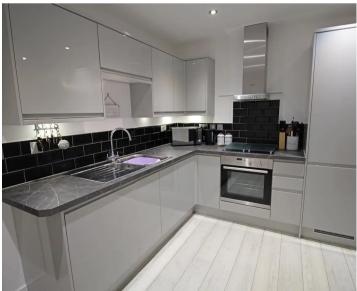

#### Living

Entrance hall with two storage cupboards. Open plan kitchen, dining and living room laid to antico flooring. Modern kitchen with integrated appliances; a full size fridge freezer, dishwasher, Neff hob and Neff wall mounted extractor fan. Dining space with room for a 4 to 6 person table. Good size lounge with two large period style windows.