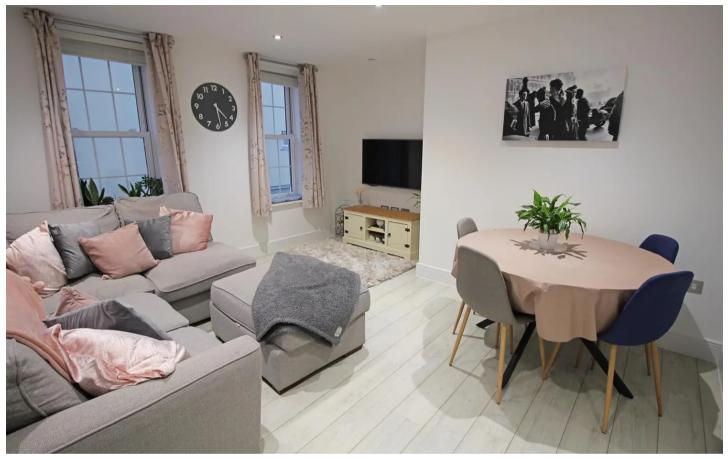

# 6 Supernet House, 12-14 David Place

St. Helier, Jersey

Immaculate spacious one bedroom apartment overlooking quiet side street in St Helier. Bright and airy throughout, this lovely apartment was newly renovated only a few years ago, and is ready for the new owner to move straight in.

Comprising of a spacious living space with fully fitted modern kitchen and plenty of room for dining table & chairs, large double bedroom with dressing space and a fully tiled bathroom. There is plenty of storage within the apartment, and covered bike storage on the ground floor. Lift access to all floors. In a fantastic location only a short walk into the town centre, yet still peaceful as you overlook the end of a quiet road.

#### Living

Entrance hall with two storage cupboards. Open plan kitchen, dining and living room laid to antico flooring. Modern kitchen with integrated appliances; a full size fridge freezer, dishwasher, Neff hob and Neff wall mounted extractor fan. Dining space with room for a 4 to 6 person table. Good size lounge with two large period style windows.