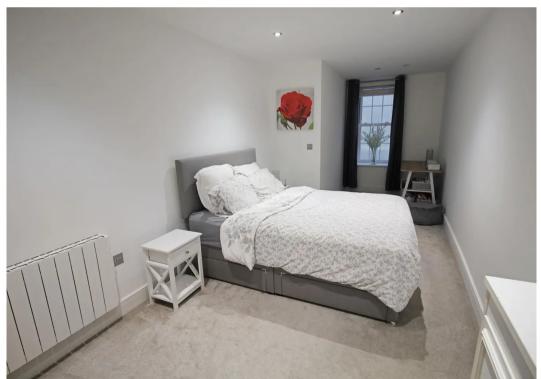

#### Sleeping

Large double bedroom, 7m in length, laid to carpet with a period style window. Fully tiled house bathroom with 3 piece suite.