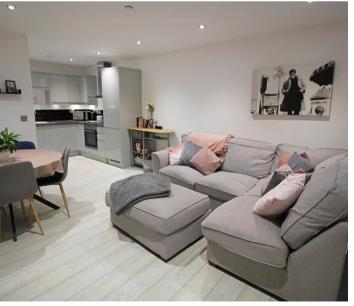

# 6 Supernet House, 12-14 David Place

St. Helier, Jersey

Immaculate spacious one bedroom apartment overlooking quiet side street in St Helier. Bright and airy throughout, this lovely apartment was newly renovated only a few years ago, and is ready for the new owner to move straight in.

Comprising of a spacious living space with fully fitted modern kitchen and plenty of room for dining table & chairs, large double bedroom with dressing space and a fully tiled bathroom. There is plenty of storage within the apartment, and covered bike storage on the ground floor. Lift access to all floors. In a fantastic location only a short walk into the town centre, yet still peaceful as you overlook the end of a quiet road.

#### Living

Entrance hall with two storage cupboards. Open plan kitchen, dining and living room laid to antico flooring. Modern kitchen with integrated appliances; a full size fridge freezer, dishwasher, Neff hob and Neff wall mounted extractor fan. Dining space with room for a 4 to 6 person table. Good size lounge with two large period style windows.