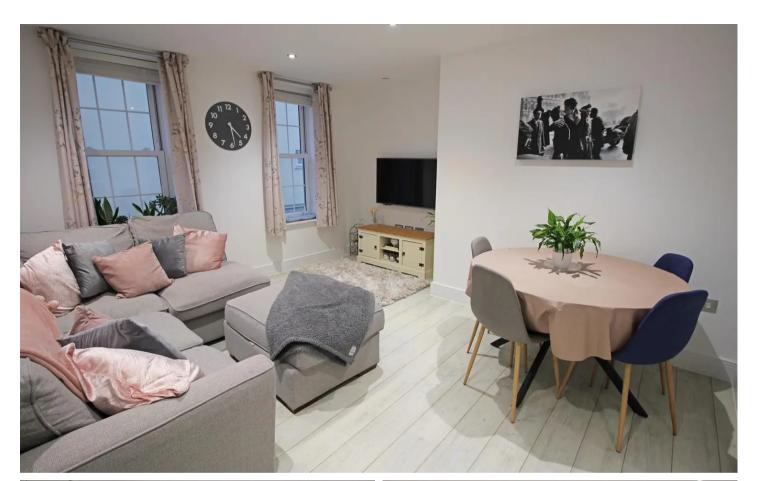

# 6 Supernet House, 12-14 David Place

St. Helier, Jersey

Immaculate spacious one bedroom apartment overlooking quiet side street in St Helier. Bright and airy throughout, this lovely apartment was newly renovated only a few years ago, and is ready for the new owner to move straight in.

Comprising of a spacious living space with fully fitted modern kitchen and plenty of room for dining table & chairs, large double bedroom with dressing space and a fully tiled bathroom. There is plenty of storage within the apartment, and covered bike storage on the ground floor. Lift access to all floors. In a fantastic location only a short walk into the town centre, yet still peaceful as you overlook the end of a quiet road.

#### Living

Entrance hall with two storage cupboards. Open plan kitchen, dining and living room laid to antico flooring. Modern kitchen with integrated appliances; a full size fridge freezer, dishwasher, Neff hob and Neff wall mounted extractor fan. Dining space with room for a 4 to 6 person table. Good size lounge with two large period style windows.

#### Sleeping

Large double bedroom, 7m in length, laid to carpet with a period style window. Fully tiled house bathroom with 3 piece suite.