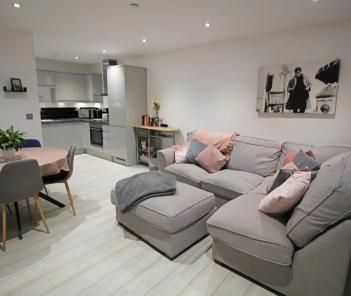

# 6 Supernet House, 12-14 David Place

St. Helier, Jersey

Immaculate spacious one bedroom apartment overlooking quiet side street in St Helier. Bright and airy throughout, this lovely apartment was newly renovated only a few years ago, and is ready for the new owner to move straight in.

Comprising of a spacious living space with fully fitted modern kitchen and plenty of room for dining table & chairs, large double bedroom with dressing space and a fully tiled bathroom. There is plenty of storage within the apartment, and covered bike storage on the ground floor. Lift access to all floors. In a fantastic location only a short walk into the town centre, yet still peaceful as you overlook the end of a quiet road.

#### Living

Entrance hall with two storage cupboards. Open plan kitchen, dining and living room laid to antico flooring. Modern kitchen with integrated appliances; a full size fridge freezer, dishwasher, Neff hob and Neff wall mounted extractor fan. Dining space with room for a 4 to 6 person table. Good size lounge with two large period style windows.