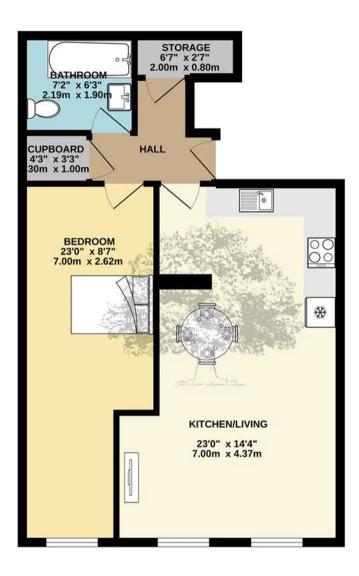

Comprising of a spacious living space with fully fitted modern kitchen and plenty of room for dining table & chairs, large double bedroom with dressing space and a fully tiled bathroom. There is plenty of storage within the apartment, and covered bike storage on the ground floor. Lift access to all floors. In a fantastic location only a short walk into the town centre, yet still peaceful as you overlook the end of a quiet road.

#### Sleeping

Large double bedroom, 7m in length, laid to carpet with a period style window. Fully tiled house bathroom with 3 piece suite.

#### Outside

Situated minutes from town. Whilst there is no designated parking with this apartment there is residents permit parking, or alternatively, rented spaces nearby. Undercover bike racks on ground floor.

#### Services

Flying Freehold. Conversion completed 4 years ago. Lift access. Electric radiators throughout. Service charge £84 month. Fully double glazed. Full fire certificate with integrated smoke alarms and sprinklers. Communal bin store and bike racks on ground floor to rear of building.