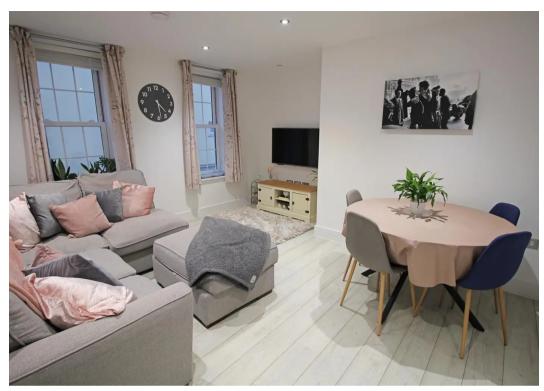

# 6 Supernet House, 12-14 David Place

St. Helier, Jersey

Immaculate spacious one bedroom apartment overlooking quiet side street in St Helier. Bright and airy throughout, this lovely apartment was newly renovated only a few years ago, and is ready for the new owner to move straight in.

Comprising of a spacious living space with fully fitted modern kitchen and plenty of room for dining table & chairs, large double bedroom with dressing space and a fully tiled bathroom. There is plenty of storage within the apartment, and covered bike storage on the ground floor. Lift access to all floors. In a fantastic location only a short walk into the town centre, yet still peaceful as you overlook the end of a quiet road.

#### Living

Entrance hall with two storage cupboards. Open plan kitchen, dining and living room laid to antico flooring. Modern kitchen with integrated appliances; a full size fridge freezer, dishwasher, Neff hob and Neff wall mounted extractor fan. Dining space with room for a 4 to 6 person table. Good size lounge with two large period style windows.