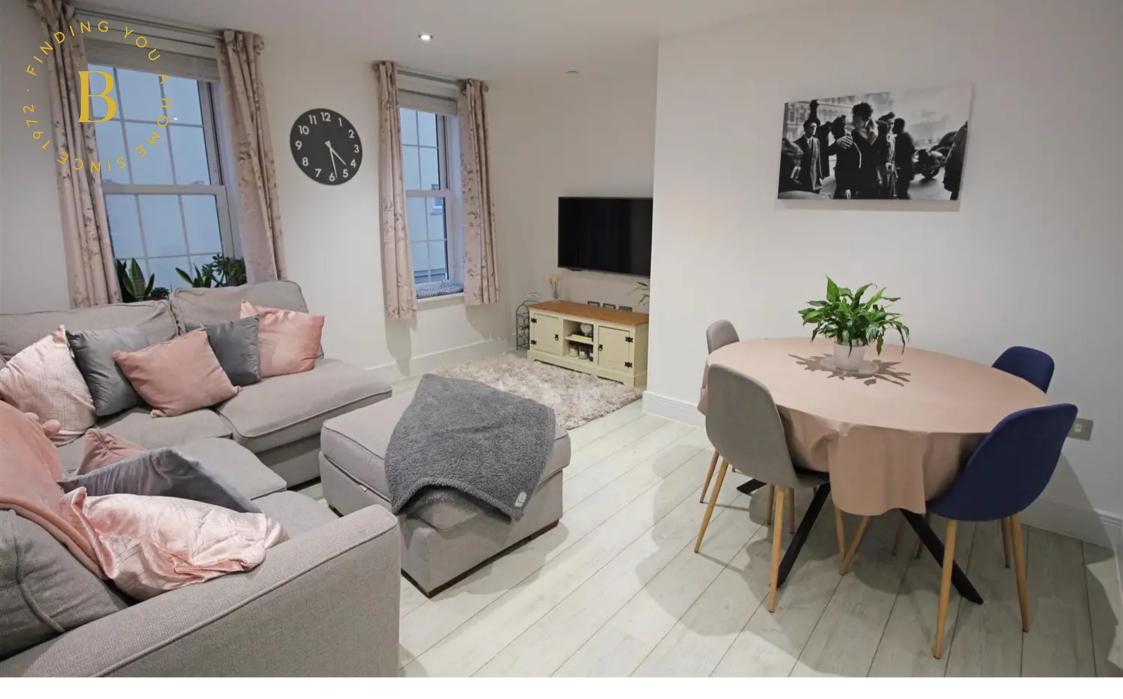

# 6 Supernet House, 12-14 David Place

St. Helier, Jersey

Immaculate spacious one bedroom apartment overlooking quiet side street in St Helier. Bright and airy throughout, this lovely apartment was newly renovated only a few years ago, and is ready for the new owner to move straight in.

Comprising of a spacious living space with fully fitted modern kitchen and plenty of room for dining table & chairs, large double bedroom with dressing space and a fully tiled bathroom. There is plenty of storage within the apartment, and covered bike storage on the ground floor. Lift access to all floors. In a fantastic location only a short walk into the town centre, yet still peaceful as you overlook the end of a quiet road.

#### Living

Entrance hall with two storage cupboards. Open plan kitchen, dining and living room laid to antico flooring. Modern kitchen with integrated appliances; a full size fridge freezer, dishwasher, Neff hob and Neff wall mounted extractor fan. Dining space with room for a 4 to 6 person table. Good size lounge with two large period style windows.

#### Sleeping

Large double bedroom, 7m in length, laid to carpet with a period style window. Fully tiled house bathroom with 3 piece suite.