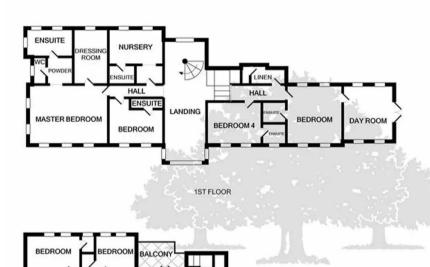

### Landscape Farm, Le Chemin Des Moulins

St. Helier, Jersey

The accommodation, over three floors, should be enough for the largest of families with a fabulous master suite and up to 7 further bedrooms. On the ground floor are generously proportioned reception rooms with further leisure facilities for the swimming pool. In addition is a large detached 4 car garage with staff and guest accommodation above providing another 5 bedrooms in total. Located just 5 minutes from the town centre yet totally private and rural. A sweeping driveway approach passes the lake and arrives outside the elegant frontage. You really feel as though you have "arrived" at this wonderful residence. Gardens are perfectly manicured and in addition is a competition standard tennis court. Truly one of Jersey's finest properties.

#### Sleeping

Luxurious principle bedroom suite with up to 7 further bedrooms. The day room at the Western end of the house is perfect for use as an office and opens out on to a lovely terrace. On the top floor, one of the bedrooms has been set up as a fully fitted cinema room.

#### Guest/Staff

Detached staff/guest accommodation featuring a total of 5 bedrooms.