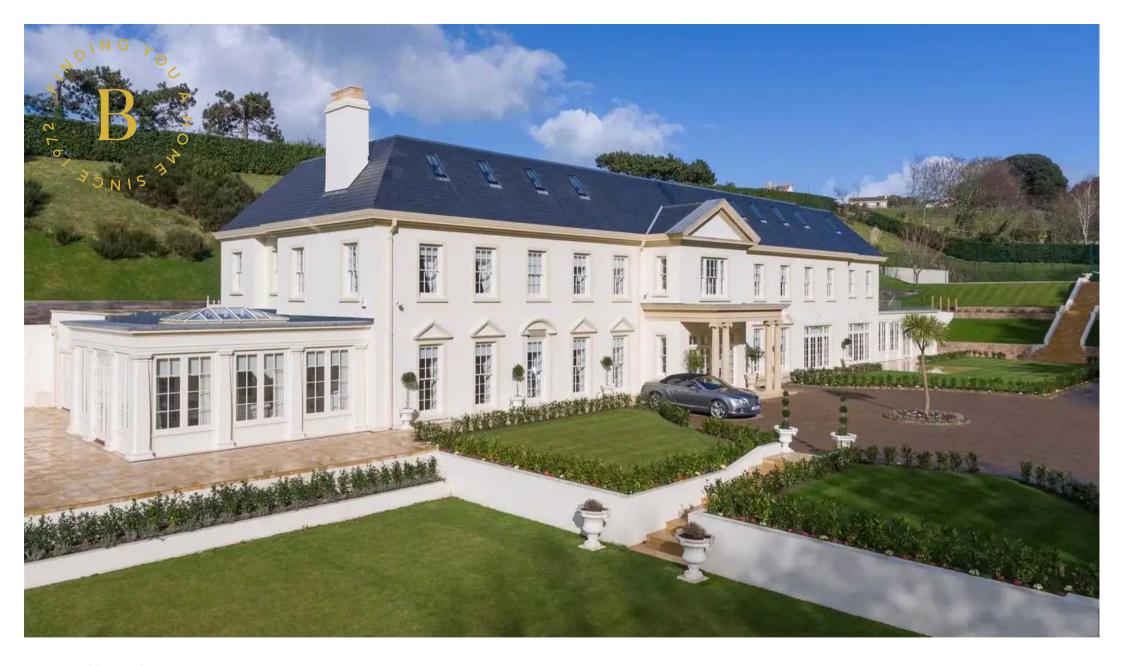

Landscape Farm, Le Chemin Des Moulins, St. Helier £8,950,000

**BROADLANDS** 

FINDING YOU A HOME SINCE 1972

## Landscape Farm, Le Chemin Des Moulins

St. Helier, Jersey

- Beautiful family mansion
- Private & tranquil
- Absolute quality build
- Guest and staff accommodation
- Landscaped grounds with lake
- Pool and tennis court
- Garaging for 4 cars
- Please contact Nigel on 07797718233 or nigel@broadlandsjersey.com

### Landscape Farm, Le Chemin Des Moulins

St. Helier, Jersey

The accommodation, over three floors, should be enough for the largest of families with a fabulous master suite and up to 7 further bedrooms. On the ground floor are generously proportioned reception rooms with further leisure facilities for the swimming pool. In addition is a large detached 4 car garage with staff and guest accommodation above providing another 5 bedrooms in total. Located just 5 minutes from the town centre yet totally private and rural. A sweeping driveway approach passes the lake and arrives outside the elegant frontage. You really feel as though you have "arrived" at this wonderful residence. Gardens are perfectly manicured and in addition is a competition standard tennis court. Truly one of Jersey's finest properties.