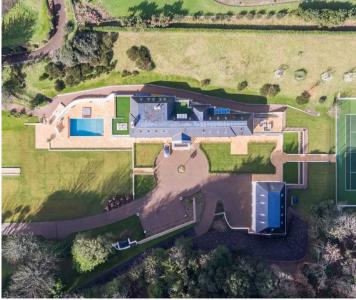

### Landscape Farm, Le Chemin Des Moulins

St. Helier, Jersey

The accommodation, over three floors, should be enough for the largest of families with a fabulous master suite and up to 7 further bedrooms. On the ground floor are generously proportioned reception rooms with further leisure facilities for the swimming pool. In addition is a large detached 4 car garage with staff and guest accommodation above providing another 5 bedrooms in total. Located just 5 minutes from the town centre yet totally private and rural. A sweeping driveway approach passes the lake and arrives outside the elegant frontage. You really feel as though you have "arrived" at this wonderful residence. Gardens are perfectly manicured and in addition is a competition standard tennis court. Truly one of Jersey's finest properties.

#### Exterior

Extensive landscaped gardens, ornamental lake, swimming pool and tennis court.

GROUND FLOOR

2ND FLOOR

LANDING

BEDROOM

SITTING ROOM

BEDROOM