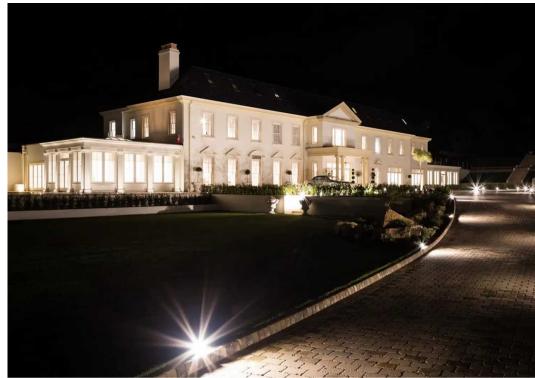

### Landscape Farm, Le Chemin Des Moulins

St. Helier, Jersey

The accommodation, over three floors, should be enough for the largest of families with a fabulous master suite and up to 7 further bedrooms. On the ground floor are generously proportioned reception rooms with further leisure facilities for the swimming pool. In addition is a large detached 4 car garage with staff and guest accommodation above providing another 5 bedrooms in total. Located just 5 minutes from the town centre yet totally private and rural. A sweeping driveway approach passes the lake and arrives outside the elegant frontage. You really feel as though you have "arrived" at this wonderful residence. Gardens are perfectly manicured and in addition is a competition standard tennis court. Truly one of Jersey's finest properties.

#### Living

A magnificent double height entrance hall greets you on arrival with sweeping staircase. On the ground floor are numerous large reception rooms with a luxurious live in kitchen forming the centrepiece. As well as the main living areas, there is a games room which has doors out to the pool area. Storage is good too and the property is equipped with a fully temperature controlled wine room. The house faces due south with various terraced areas ensuring all day sunshine.