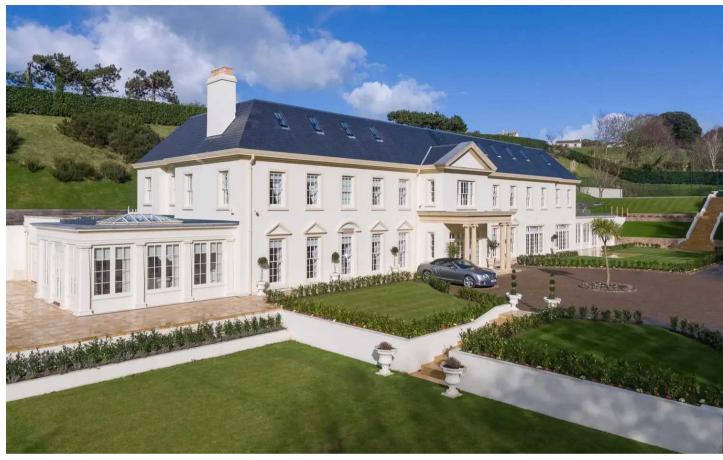

### Landscape Farm, Le Chemin Des Moulins

St. Helier, Jersey

The accommodation, over three floors, should be enough for the largest of families with a fabulous master suite and up to 7 further bedrooms. On the ground floor are generously proportioned reception rooms with further leisure facilities for the swimming pool. In addition is a large detached 4 car garage with staff and guest accommodation above providing another 5 bedrooms in total. Located just 5 minutes from the town centre yet totally private and rural. A sweeping driveway approach passes the lake and arrives outside the elegant frontage. You really feel as though you have "arrived" at this wonderful residence. Gardens are perfectly manicured and in addition is a competition standard tennis court. Truly one of Jersey's finest properties.

#### Living

A magnificent double height entrance hall greets you on arrival with sweeping staircase. On the ground floor are numerous large reception rooms with a luxurious live in kitchen forming the centrepiece. As well as the main living areas, there is a games room which has doors out to the pool area. Storage is good too and the property is equipped with a fully temperature controlled wine room. The house faces due south with various terraced areas ensuring all day sunshine.