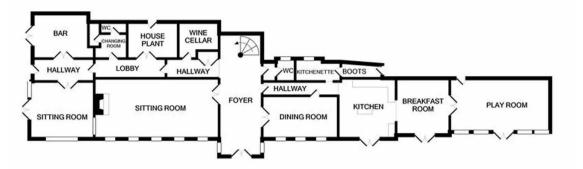

### Landscape Farm, Le Chemin Des Moulins

St. Helier, Jersey

The accommodation, over three floors, should be enough for the largest of families with a fabulous master suite and up to 7 further bedrooms. On the ground floor are generously proportioned reception rooms with further leisure facilities for the swimming pool. In addition is a large detached 4 car garage with staff and guest accommodation above providing another 5 bedrooms in total. Located just 5 minutes from the town centre yet totally private and rural. A sweeping driveway approach passes the lake and arrives outside the elegant frontage. You really feel as though you have "arrived" at this wonderful residence. Gardens are perfectly manicured and in addition is a competition standard tennis court. Truly one of Jersey's finest properties.

#### Living

A magnificent double height entrance hall greets you on arrival with sweeping staircase. On the ground floor are numerous large reception rooms with a luxurious live in kitchen forming the centrepiece. As well as the main living areas, there is a games room which has doors out to the pool area. Storage is good too and the property is equipped with a fully temperature controlled wine room. The house faces due south with various terraced areas ensuring all day sunshine.

#### Exterior

Extensive landscaped gardens, ornamental lake, swimming pool and tennis court.

GROUND FLOOR

2ND FLOOR

LANDING

BEDROOM

SITTING ROOM

BEDROOM