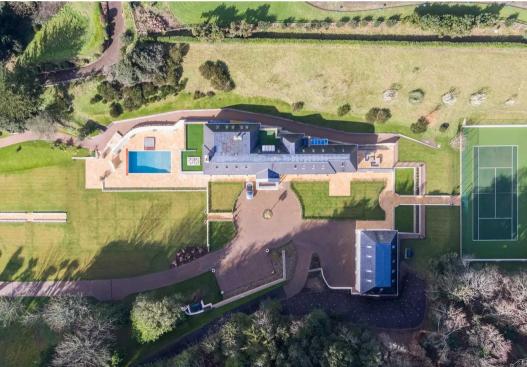

### Landscape Farm, Le Chemin Des Moulins

St. Helier, Jersey

The accommodation, over three floors, should be enough for the largest of families with a fabulous master suite and up to 7 further bedrooms. On the ground floor are generously proportioned reception rooms with further leisure facilities for the swimming pool. In addition is a large detached 4 car garage with staff and guest accommodation above providing another 5 bedrooms in total. Located just 5 minutes from the town centre yet totally private and rural. A sweeping driveway approach passes the lake and arrives outside the elegant frontage. You really feel as though you have "arrived" at this wonderful residence. Gardens are perfectly manicured and in addition is a competition standard tennis court. Truly one of Jersey's finest properties.

#### Garaging

Garaging for 4 cars with further store rooms to the rear.

#### Exterior

Extensive landscaped gardens, ornamental lake, swimming pool and tennis court.

GROUND FLOOR

2ND FLOOR

LANDING

BEDROOM

SITTING ROOM

BEDROOM