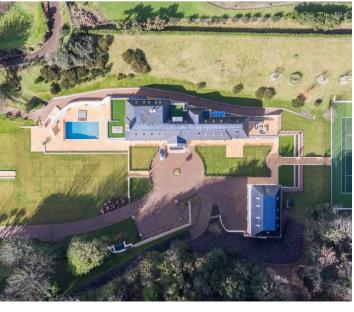

### Landscape Farm, Le Chemin Des Moulins

St. Helier, Jersey

The accommodation, over three floors, should be enough for the largest of families with a fabulous master suite and up to 7 further bedrooms. On the ground floor are generously proportioned reception rooms with further leisure facilities for the swimming pool. In addition is a large detached 4 car garage with staff and guest accommodation above providing another 5 bedrooms in total. Located just 5 minutes from the town centre yet totally private and rural. A sweeping driveway approach passes the lake and arrives outside the elegant frontage. You really feel as though you have "arrived" at this wonderful residence. Gardens are perfectly manicured and in addition is a competition standard tennis court. Truly one of Jersey's finest properties.

#### Garaging

Garaging for 4 cars with further store rooms to the rear.

#### Exterior

Extensive landscaped gardens, ornamental lake, swimming pool and tennis court.

GROUND FLOOR

2ND FLOOR

LANDING

BEDROOM

SITTING ROOM

BEDROOM