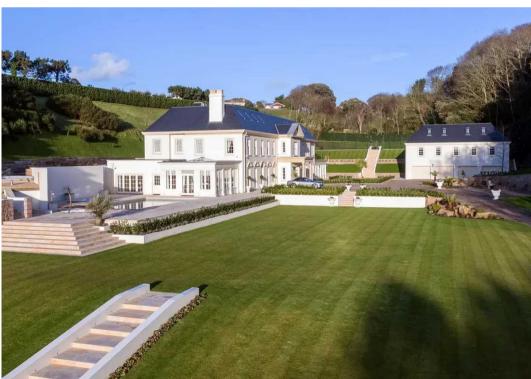

### Landscape Farm, Le Chemin Des Moulins

St. Helier, Jersey

The accommodation, over three floors, should be enough for the largest of families with a fabulous master suite and up to 7 further bedrooms. On the ground floor are generously proportioned reception rooms with further leisure facilities for the swimming pool. In addition is a large detached 4 car garage with staff and guest accommodation above providing another 5 bedrooms in total. Located just 5 minutes from the town centre yet totally private and rural. A sweeping driveway approach passes the lake and arrives outside the elegant frontage. You really feel as though you have "arrived" at this wonderful residence. Gardens are perfectly manicured and in addition is a competition standard tennis court. Truly one of Jersey's finest properties.

#### Exterior

Extensive landscaped gardens, ornamental lake, swimming pool and tennis court.

GROUND FLOOR

2ND FLOOR

LANDING

BEDROOM

SITTING ROOM

BEDROOM