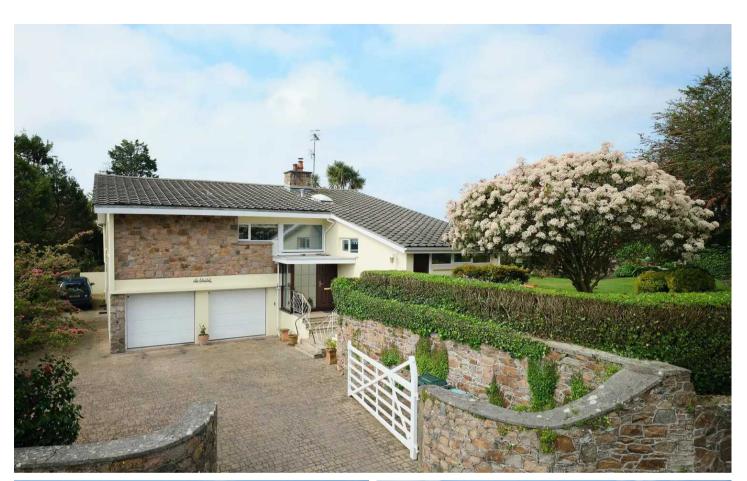

## Le Chalet Le Boulivot De Bas

Grouville, Jersey

Situated in an elevated location with an excellent SW aspect yet only 10 minutes from St Helier. You get the peace and quiet of a rural location with the convenience of a short commute.

### Le Chalet Le Boulivot De Bas

Grouville, Jersey

This detached four-bedroom home is situated in a peaceful country location.

Le Chalet offers a serene and private living environment. The property features three reception rooms, including a conservatory, spacious living room, dinning room and separate kitchen, providing versatile spaces for relaxation and entertainment.