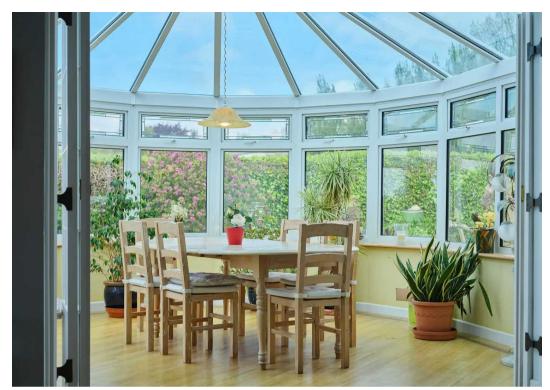

### Le Chalet Le Boulivot De Bas

Grouville, Jersey

This detached four-bedroom home is situated in a peaceful country location.

Le Chalet offers a serene and private living environment. The property features three reception rooms, including a conservatory, spacious living room, dinning room and separate kitchen, providing versatile spaces for relaxation and entertainment.

#### Living

The property comprises three reception rooms, including a large living room with sliding doors to the garden. Providing ample space for various living and entertaining needs. The multiple reception rooms allow for comfortable and functional living spaces, accommodating different activities or allowing for separate areas for relaxing.