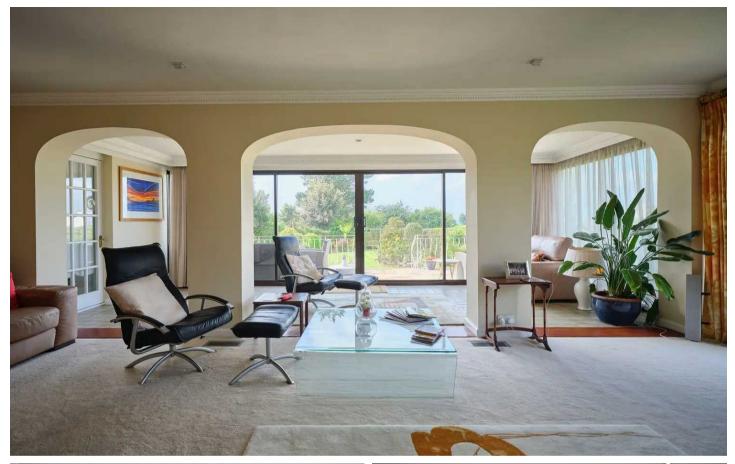

#### Living

The property comprises three reception rooms, including a large living room with sliding doors to the garden. Providing ample space for various living and entertaining needs. The multiple reception rooms allow for comfortable and functional living spaces, accommodating different activities or allowing for separate areas for relaxing.