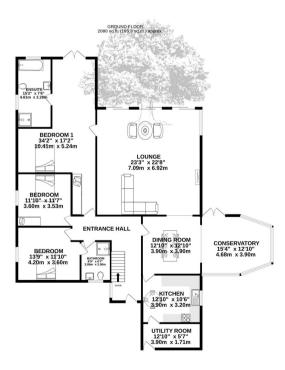

### Le Chalet Le Boulivot De Bas

Grouville, Jersey

This detached four-bedroom home is situated in a peaceful country location.

Le Chalet offers a serene and private living environment. The property features three reception rooms, including a conservatory, spacious living room, dinning room and separate kitchen, providing versatile spaces for relaxation and entertainment.

The sunny south-facing garden adds to the property's appeal, allowing residents to enjoy outdoor activities, gardening, or simply basking in the warmth of the sun. It provides a pleasant and inviting outdoor space for gatherings or quiet moments of relaxation.

#### Living

The property comprises three reception rooms, including a large living room with sliding doors to the garden. Providing ample space for various living and entertaining needs. The multiple reception rooms allow for comfortable and functional living spaces, accommodating different activities or allowing for separate areas for relaxing.

#### Sleeping

The home features four bedrooms, providing plenty of space for family members or guests. The main bedrom has a large en-suite and sliding doors to a terrace that overlooks the garden. There are 3 other double bedrooms including one on the lower ground floor perfect for guests.

#### TOTAL FLOOR AREA: 3173 sq.ft. (294.8 sq.m.) approx.

TO IAL FLOVE ARKEA; 3.1.7 S \(\pm\) (I.I. (\$294, O \(\pm\)\) \(\pm\) \(\pm\)\) (Whilst every attempt has been made to ensure the accuracy of the footpale nontained here, measurements of doors, windows, rooms and any other terms are approximate and no responsibility is taken for any error, omission or mis-statement. This plan is for illustrative purposes only and should be used as such by any prospective purchaser. The services, systems and appliances shown have not been tested and no guarantee as to their operability or efficiency can be given.