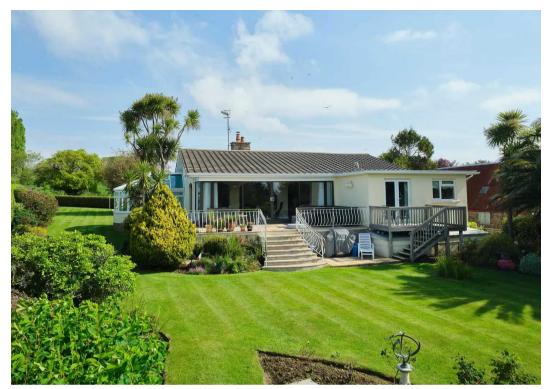

## Le Chalet Le Boulivot De Bas

Grouville, Jersey

Situated in an elevated location with an excellent SW aspect yet only 10 minutes from St Helier. You get the peace and quiet of a rural location with the convenience of a short commute.

- Detached 4-bedroom, 2 bathroom home in a peaceful country location
- 3 reception rooms, including a conservatory, large living room, and separate kitchen
- Sunny south-facing garden for outdoor enjoyment
- Double garage and ample parking space
- Spacious and versatile living areas for comfortable family living
- Tranquil setting offering privacy and a serene environment
- Please contact Harry on 07797 751557 or harry@broadlandsjersey.com

### Le Chalet Le Boulivot De Bas

Grouville, Jersey

This detached four-bedroom home is situated in a peaceful country location.

Le Chalet offers a serene and private living environment. The property features three reception rooms, including a conservatory, spacious living room, dinning room and separate kitchen, providing versatile spaces for relaxation and entertainment.

The sunny south-facing garden adds to the property's appeal, allowing residents to enjoy outdoor activities, gardening, or simply basking in the warmth of the sun. It provides a pleasant and inviting outdoor space for gatherings or quiet moments of relaxation.