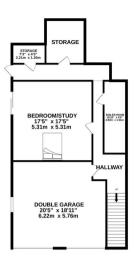

#### Sleeping

The home features four bedrooms, providing plenty of space for family members or guests. The main bedrom has a large en-suite and sliding doors to a terrace that overlooks the garden. There are 3 other double bedrooms including one on the lower ground floor perfect for guests.

#### TOTAL FLOOR AREA: 3173 sq.ft. (294.8 sq.m.) approx.

TO IAL FLOVE ARKEA; 3.1.7 S \(\pm\) (I.I. (\$294, O \(\pm\)\) \(\pm\) \(\pm\)\) (Whilst every attempt has been made to ensure the accuracy of the footpale nontained here, measurements of doors, windows, rooms and any other terms are approximate and no responsibility is taken for any error, omission or mis-statement. This plan is for illustrative purposes only and should be used as such by any prospective purchaser. The services, systems and appliances shown have not been tested and no guarantee as to their operability or efficiency can be given.