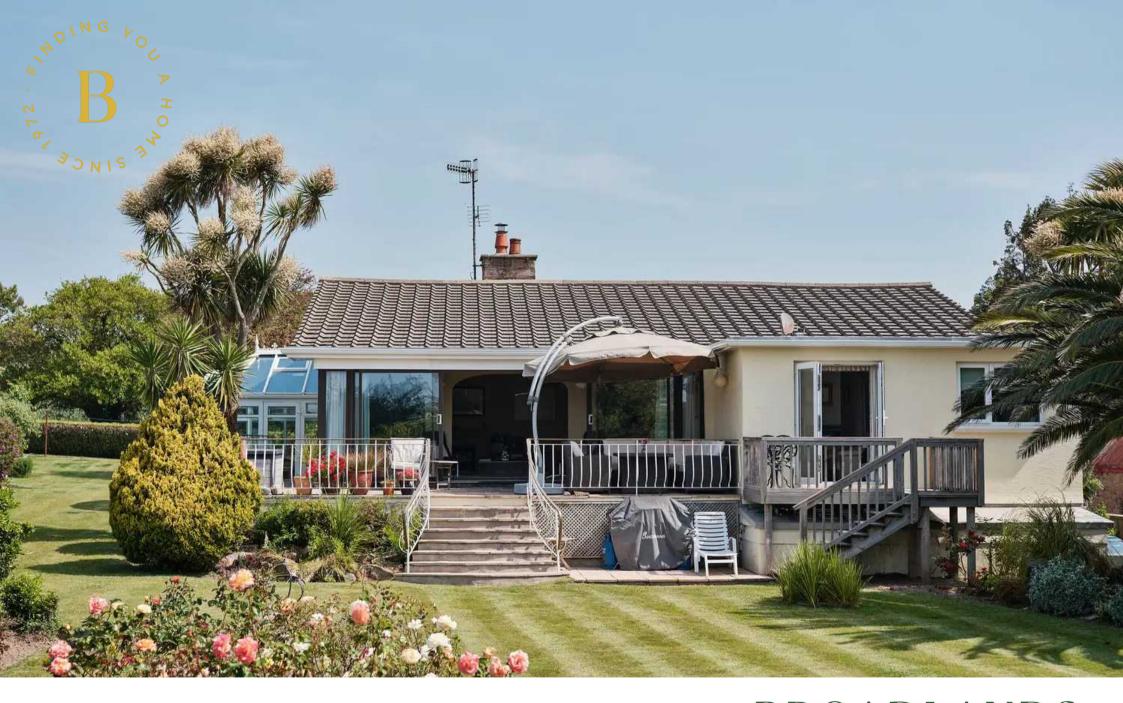

## Le Chalet Le Boulivot De Bas

Grouville, Jersey

Situated in an elevated location with an excellent SW aspect yet only 10 minutes from St Helier. You get the peace and quiet of a rural location with the convenience of a short commute.

### Le Chalet Le Boulivot De Bas

Grouville, Jersey

This detached four-bedroom home is situated in a peaceful country location.

Le Chalet offers a serene and private living environment. The property features three reception rooms, including a conservatory, spacious living room, dinning room and separate kitchen, providing versatile spaces for relaxation and entertainment.

The sunny south-facing garden adds to the property's appeal, allowing residents to enjoy outdoor activities, gardening, or simply basking in the warmth of the sun. It provides a pleasant and inviting outdoor space for gatherings or quiet moments of relaxation.

#### Living

The property comprises three reception rooms, including a large living room with sliding doors to the garden. Providing ample space for various living and entertaining needs. The multiple reception rooms allow for comfortable and functional living spaces, accommodating different activities or allowing for separate areas for relaxing.