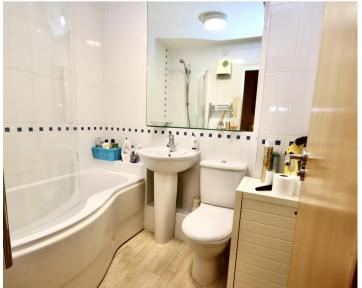

#### Sleeping

Double bedroom. Bathroom comprising bath with shower over, wash hand basin and W.C.