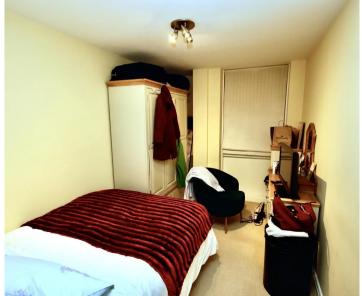

#### Sleeping

Double bedroom. Bathroom comprising bath with shower over, wash hand basin and W.C.