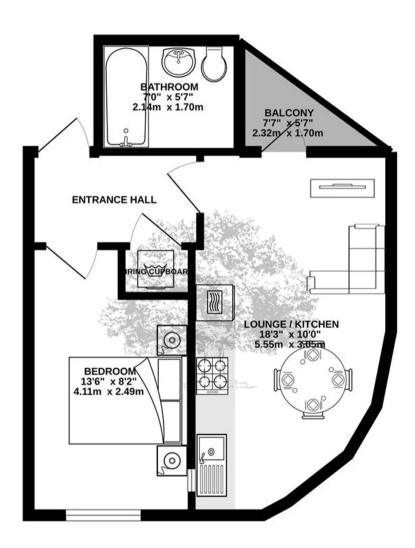

storage space in the basement. Although no onsite parking, there are several public car parks close by. The must have property to add to any investment portfolio! Fully managed, Spectrum apartments represent value for money and are readily let to a waiting list of tenants. We anticipate that this will not be around for long.









#### Living

Open plan living area with kitchen units to one end. Kitchen complete with fridge/freezer, oven and brand new hob.

Recently laid Amtico flooring

#### Services

Mains services, electric heating. Separate store cupboard in the garage below plus bike storage facilities.

#### Sleeping

Double bedroom. Bathroom comprising bath with shower over, wash hand basin and W.C.

#### Service charge









#### GROUND FLOOR 353 sq.ft. (32.8 sq.m.) approx.





### **Broadlands**

Broadlands Estates, Library Place - JE2 3NL

01534 880770 • enquiries@broadlandsjersey.com • www.broadlandsjersey.com/

### **BROADLANDS**

FINDING YOU A HOME SINCE 1972