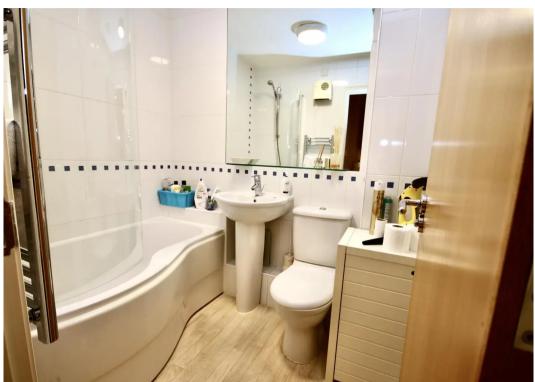

#### Sleeping

Double bedroom. Bathroom comprising bath with shower over, wash hand basin and W.C.