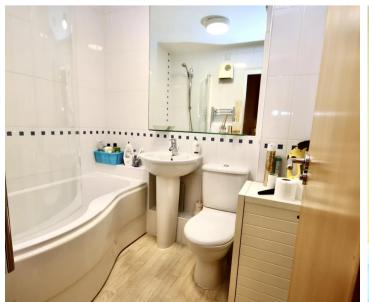

#### Sleeping

Double bedroom. Bathroom comprising bath with shower over, wash hand basin and W.C.