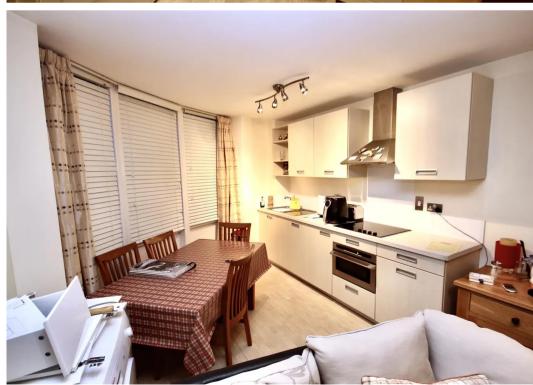

#### Living

Open plan living area with kitchen units to one end. Kitchen complete with fridge/freezer, oven and brand new hob.

Recently laid Amtico flooring