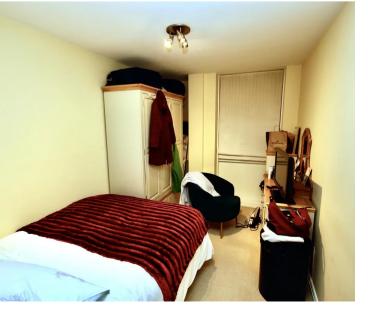

#### Sleeping

Double bedroom. Bathroom comprising bath with shower over, wash hand basin and W.C.