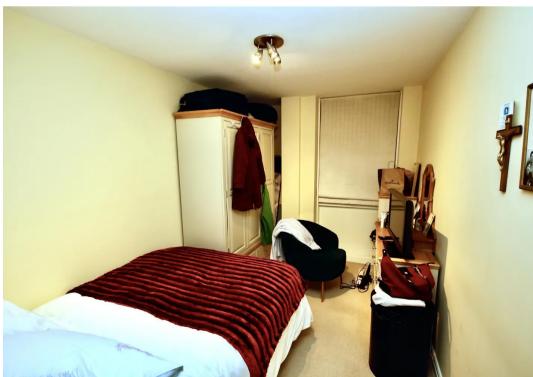

#### Sleeping

Double bedroom. Bathroom comprising bath with shower over, wash hand basin and W.C.