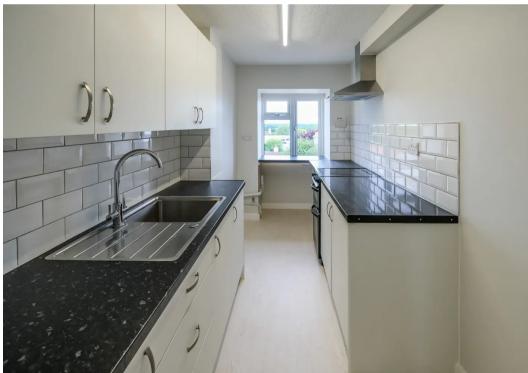

### Flat 5, Ashley House, St. Saviours Hill

St. Saviour, Jersey

Stunning sea views from your lounge. Located on the 4th floor, this spacious 2 bedroom apartment is well presented throughout and comes with 1 designated parking space. Light and airy and located on St Saviour's Hill, ideal for walking to work and close to all the amenities you would require. The property comprises of two double bedrooms, spacious lounge, house bathroom and separate kitchen with one designated parking space. This would make a great first home or ideal buy to let. No onward chain and a motivated vendor. The vendor has offered to pay your legal fees if you use Vibert's. The vendor will pay the first year of the service charges. The apartment qualifies for the new government First step scheme.

#### Living

Generous lounge with separate kitchen.