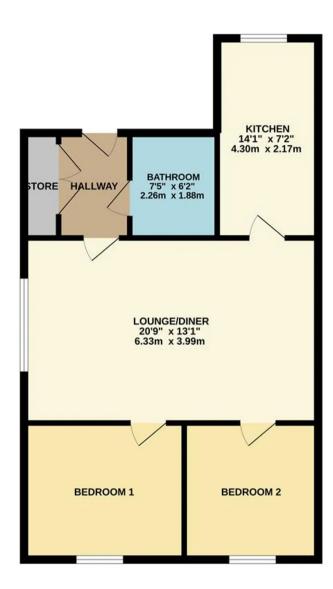

### Flat 5, Ashley House, St. Saviours Hill

St. Saviour, Jersey

Located towards the top of St Saviour's Hill.

- Walk to work
- Spacious 2 bedroom apartment
- Amenities close by
- Well presented
- 1 designated parking space
- Generous lounge
- Stunning distant sea views
- Vendor will pay for your legal fees with Vibert's lawyers and one year service charges
- Call Doug on 07700702585 or doug@broadlandsjersey.com

### Flat 5, Ashley House, St. Saviours Hill

St. Saviour, Jersey

Stunning sea views from your lounge. Located on the 4th floor, this spacious 2 bedroom apartment is well presented throughout and comes with 1 designated parking space. Light and airy and located on St Saviour's Hill, ideal for walking to work and close to all the amenities you would require. The property comprises of two double bedrooms, spacious lounge, house bathroom and separate kitchen with one designated parking space. This would make a great first home or ideal buy to let. No onward chain and a motivated vendor. The vendor has offered to pay your legal fees if you use Vibert's. The vendor will pay the first year of the service charges. The apartment qualifies for the new government First step scheme.

#### Living

Generous lounge with separate kitchen.

#### Sleeping

2 x double bedrooms and house bathroom.

#### Parking

One designated parking space.

#### Services

All main services, electric heating. Service charges T.B.A.