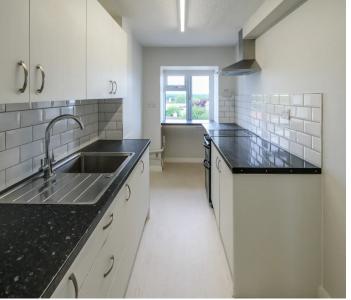

### Flat 5, Ashley House, St. Saviours Hill

St. Saviour, Jersey

Stunning sea views from your lounge. Located on the 4th floor, this spacious 2 bedroom apartment is well presented throughout and comes with 1 designated parking space. Light and airy and located on St Saviour's Hill, ideal for walking to work and close to all the amenities you would require. The property comprises of two double bedrooms, spacious lounge, house bathroom and separate kitchen with one designated parking space. This would make a great first home or ideal buy to let. No onward chain and a motivated vendor. The vendor has offered to pay your legal fees if you use Vibert's. The vendor will pay the first year of the service charges. The apartment qualifies for the new government First step scheme.

#### Living

Generous lounge with separate kitchen.