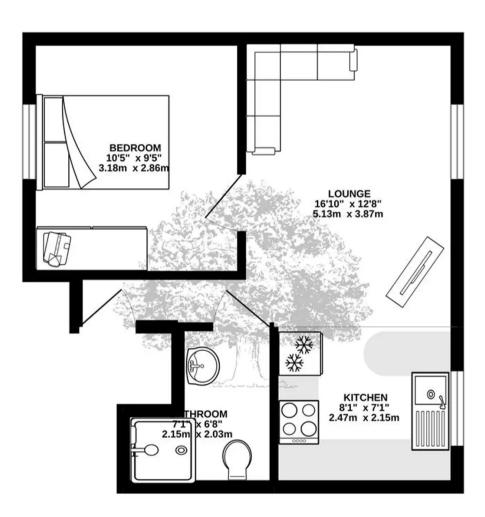

## Flat 3, 39 Chevalier Road

St. Helier, Jersey

This second floor, one bedroom apartment is situated close to the town centre and a short walk to the Millennium Park. The property briefly comprises of one large double bedroom with built in wardrobe space, modern shower room and an open plan living area with kitchen in the corner. It is one of only three apartments in the block and being on the top floor it gets plenty of natural light. The property would make a great first home or ideal investment. The apartment has a fire certificate and is eligible for the residents parking scheme.

#### Living

Open plan living space, fully equipped kitchen.

#### Sleeping

Large double bedroom at the rear of the building so nice and quiet. Modern shower room with 3 piece suite.

### SECOND FLOOR 330 sq.ft. (30.7 sq.m.) approx.