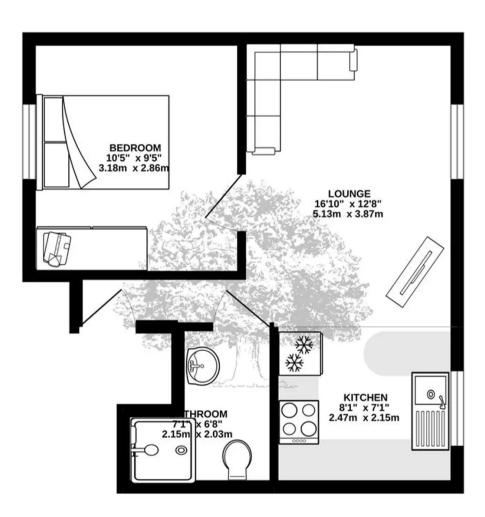

## Flat 3 39 Chevalier Road

St. Helier, Jersey

The property briefly comprises of one large double bedroom with built in wardrobe space, modern shower room and an open plan living area with kitchen in the corner. It is one of only three apartments in the block and being on the top floor it gets plenty of natural light. The property would make a great first home or ideal investment. The apartment has a fire certificate and is eligible for the residents parking scheme.

#### Living

Open plan living space, fully equipped kitchen.

#### Sleeping

Large double bedroom at the rear of the building so nice and quiet. Modern shower room with 3 piece suite.

#### SECOND FLOOR 330 sq.ft. (30.7 sq.m.) approx.