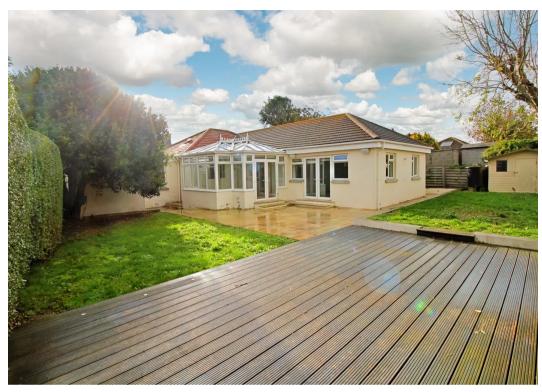

# 1, South Close, La Petite Route Des Mielles

St. Brelade, Jersey

Fantastic detached bungalow in popular St Brelade location.

Bright and spacious throughout, the accommodation comprises; large eat-in kitchen, spacious living room with doors to garden, sun room with doors to garden, four double bedrooms and three bathrooms (two en-suite). One of the bedrooms would be ideal as a playroom or study space if desired. Large wrap-around sunny garden with driveway parking for 8-10 cars. In a brilliant location close to amenities in St Brelade, and not far from St Ouen's Bay.

#### Outside

Sunny wraparound garden with lawned, paved & decked areas. Driveway parking for 8-10 cars.