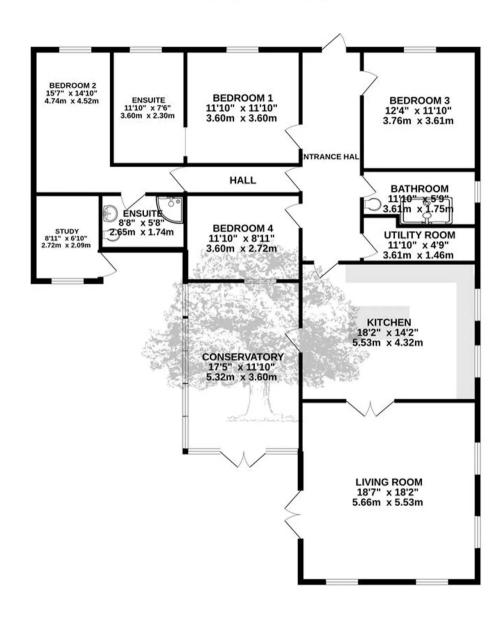

# 1, South Close, La Petite Route Des Mielles

St. Brelade, Jersey

- Detached bungalow in desirable location
- Good size living room with double doors to garden
- Large eat-in kitchen with breakfast bar
- Four bedrooms, three bathrooms (two en-suite)
- Sun-room plus separate office room
- One of the bedrooms is ideal as an office / playroom if desired
- Spacious and bright throughout
- Large wrap around sunny garden
- Ample parking for approx 8 cars
- Please call Joanna on 07797887751 or Allison on 07797750720

# 1, South Close, La Petite Route Des Mielles

St. Brelade, Jersey

Fantastic detached bungalow in popular St Brelade location.

Bright and spacious throughout, the accommodation comprises; large eat-in kitchen, spacious living room with doors to garden, sun room with doors to garden, four double bedrooms and three bathrooms (two en-suite). One of the bedrooms would be ideal as a playroom or study space if desired. Large wrap-around sunny garden with driveway parking for 8-10 cars. In a brilliant location close to amenities in St Brelade, and not far from St Ouen's Bay.

## Living

Good size fully fitted kitchen with breakfast bar. Separate utility room. Large living room with double doors to garden. Sun-room with double doors to garden. External office space.

## Sleeping

Four double bedrooms & three bathrooms (two en-suite). One of the bedrooms would be ideal as an office or playroom if desired.

## GROUND FLOOR 1817 sq.ft. (168.8 sq.m.) approx.