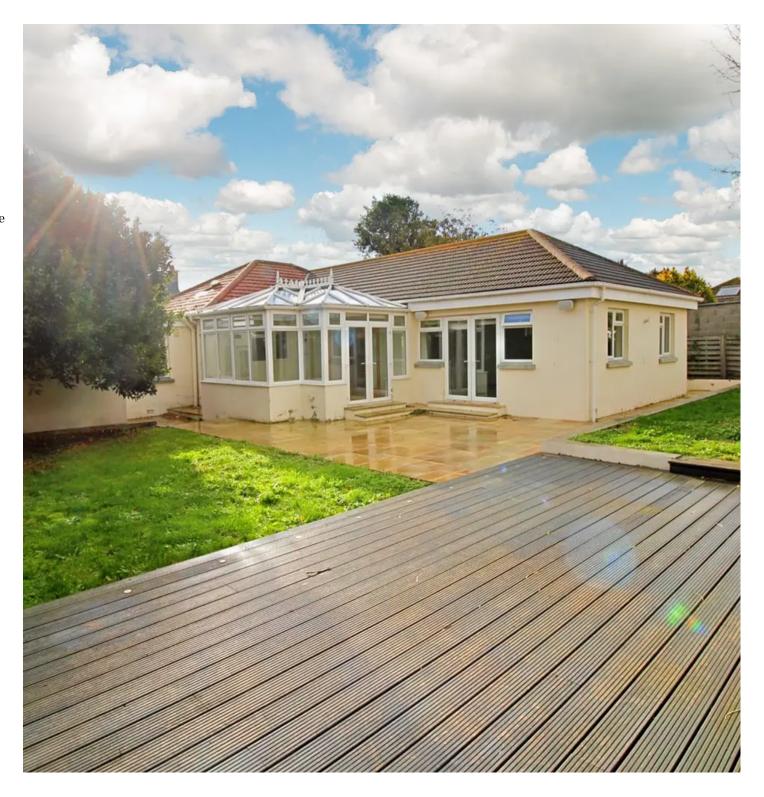

# 1, South Close, La Petite Route Des Mielles

St. Brelade, Jersey

Fantastic detached bungalow in popular St Brelade location.

Bright and spacious throughout, the accommodation comprises; large eat-in kitchen, spacious living room with doors to garden, sun room with doors to garden, four double bedrooms and three bathrooms (two en-suite). One of the bedrooms would be ideal as a playroom or study space if desired. Large wrap-around sunny garden with driveway parking for 8-10 cars. In a brilliant location close to amenities in St Brelade, and not far from St Ouen's Bay.

#### Outside

Sunny wraparound garden with lawned, paved & decked areas. Driveway parking for 8-10 cars.