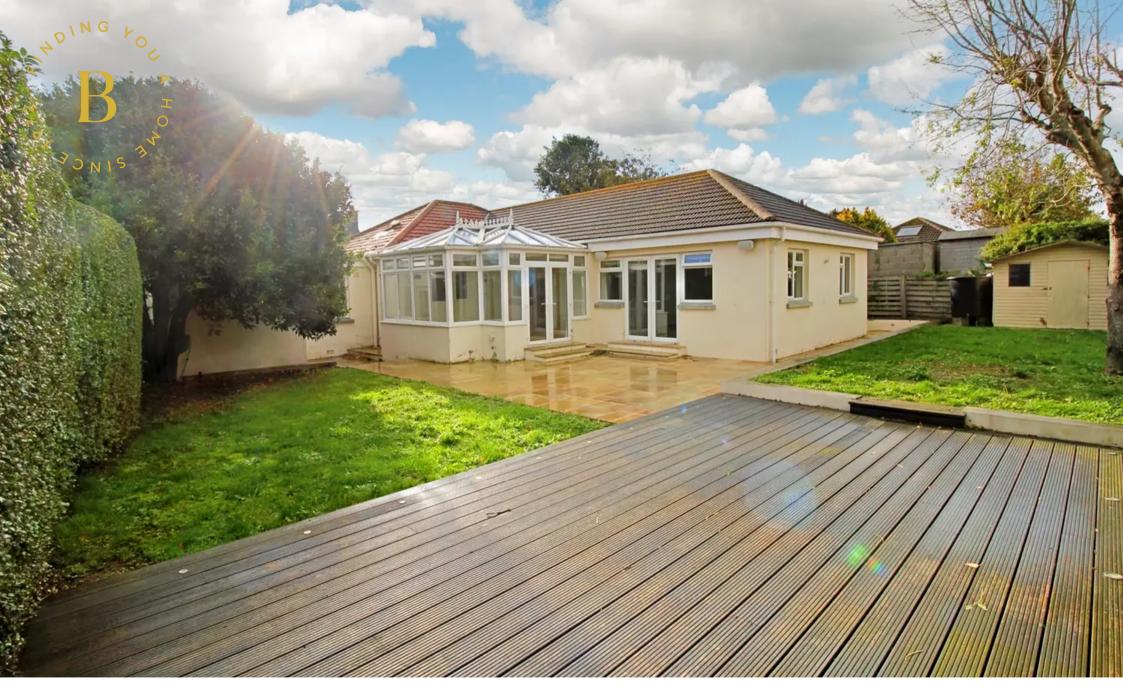

# 1, South Close, La Petite Route Des Mielles

St. Brelade, Jersey

Fantastic detached bungalow in popular St Brelade location.

Bright and spacious throughout, the accommodation comprises; large eat-in kitchen, spacious living room with doors to garden, sun room with doors to garden, four double bedrooms and three bathrooms (two en-suite). One of the bedrooms would be ideal as a playroom or study space if desired. Large wrap-around sunny garden with driveway parking for 8-10 cars. In a brilliant location close to amenities in St Brelade, and not far from St Ouen's Bay.

#### Outside

Sunny wraparound garden with lawned, paved & decked areas. Driveway parking for 8-10 cars.