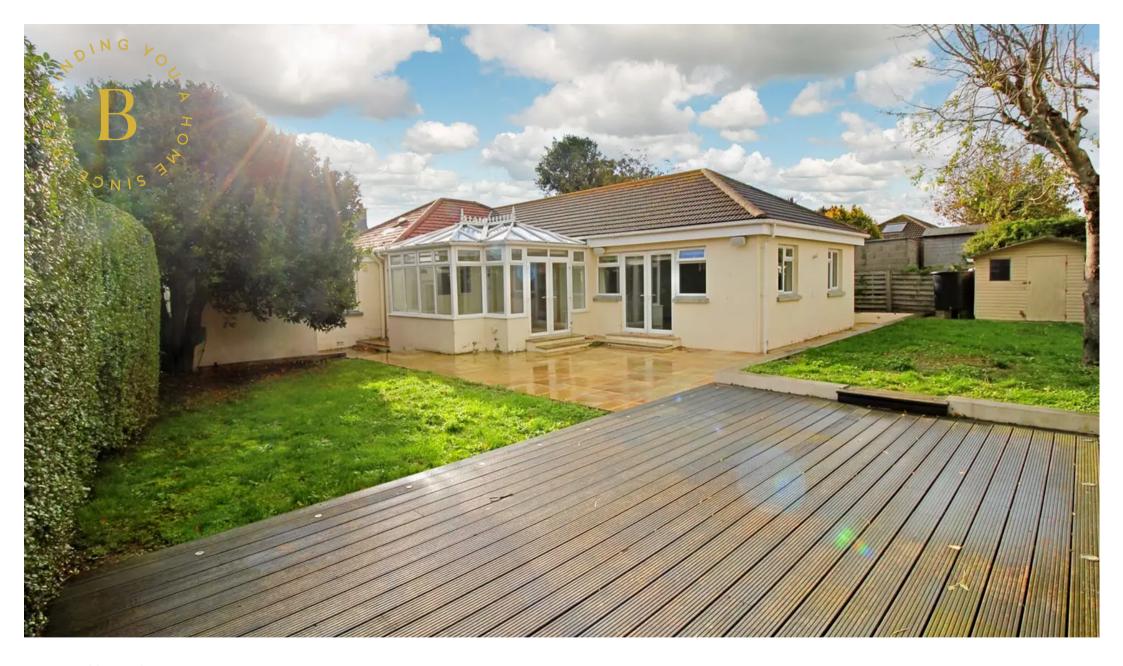

# 1, South Close, La Petite Route Des Mielles

St. Brelade, Jersey

Fantastic detached bungalow in popular St Brelade location.

Bright and spacious throughout, the accommodation comprises; large eat-in kitchen, spacious living room with doors to garden, sun room with doors to garden, four double bedrooms and three bathrooms (two en-suite). One of the bedrooms would be ideal as a playroom or study space if desired. Large wrap-around sunny garden with driveway parking for 8-10 cars. In a brilliant location close to amenities in St Brelade, and not far from St Ouen's Bay.

#### Outside

Sunny wraparound garden with lawned, paved & decked areas. Driveway parking for 8-10 cars.