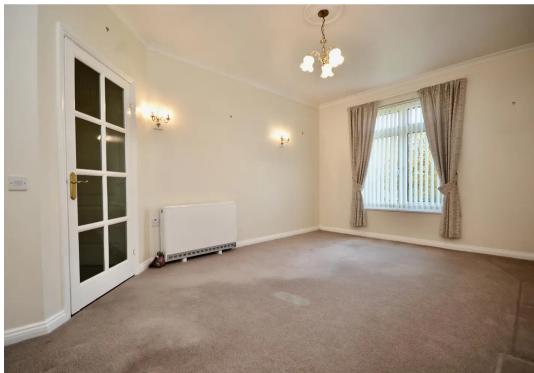

#### Living

Light & airy living room diner with views over gardens. Separate kitchen with serving hatch and Neff fan oven and hob. Bathroom with large walk-in shower. Utility cupboard with storage and Bosch Washer Dryer.

#### Sleeping

Double bedroom with plenty of fitted storage & garden views.