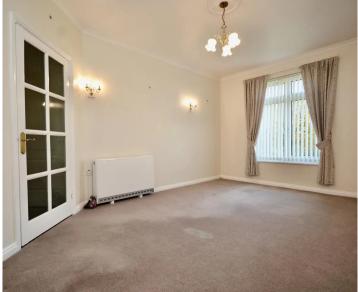

#### Living

Light & airy living room diner with views over gardens. Separate kitchen with serving hatch and Neff fan oven and hob. Bathroom with large walk-in shower. Utility cupboard with storage and Bosch Washer Dryer.