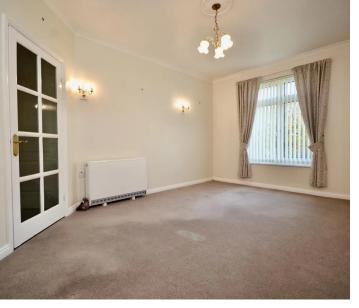

#### Living

Light & airy living room diner with views over gardens. Separate kitchen with serving hatch and Neff fan oven and hob. Bathroom with large walk-in shower. Utility cupboard with storage and Bosch Washer Dryer.