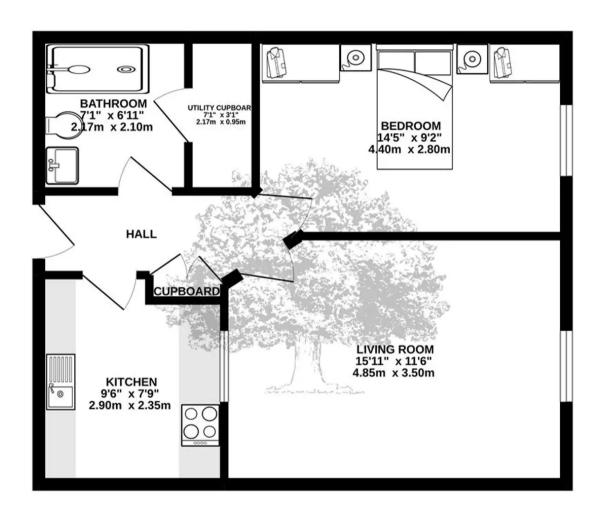

## 12 Oaklands Manor Le Mont De La Rosiere

St. Saviour, Jersey

This double bedroom ground floor apartment enjoys privacy, a southerly aspect and picturesque views from both the lounge diner & bedroom over the lovely landscaped gardens. All rooms are bright and spacious & there is good storage throughout from the fully fitted bedroom furniture to the separate utility cupboard. Separate kitchen & bathroom with large walk-in shower. The apartment has one of the few garages on site & there is also visitor parking available. Landscaped gardens provide peace and tranquillity. Bus route right outside and a short drive to town & local supermarkets. Benefiting from a resident caretaker & facilities including; library, games room, meeting room with kitchen, craft room & snooker room. Lift access to all floors. There are even additional visitor rooms to rent should family decide to stay over.

#### Living

Light & airy living room diner with views over gardens. Separate kitchen with serving hatch and Neff fan oven and hob. Bathroom with large walk-in shower. Utility cupboard with storage and Bosch Washer Dryer.

#### Sleeping

Double bedroom with plenty of fitted storage & garden views.

### GROUND FLOOR 500 sq.ft. (46.4 sq.m.) approx.