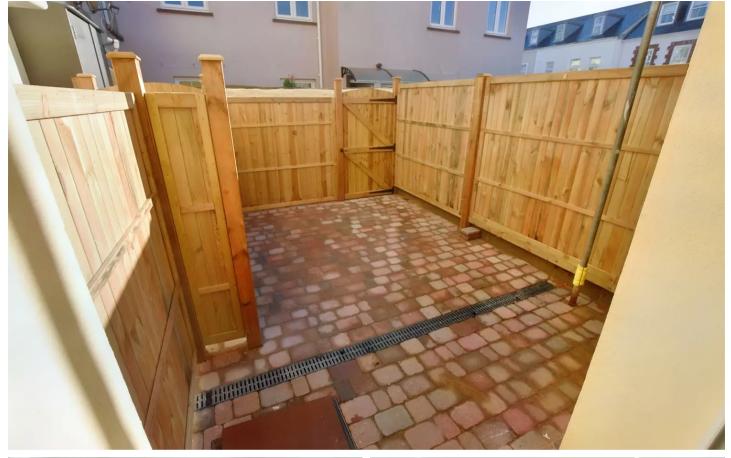

## Flat 5, 1 Windsor Terrace, 37 St. Marks Road

St. Helier, Jersey

Located on the outskirts of town only a short stroll to the town centre with Springfield Stadium sports centre and a park two minutes away. The property comprises of a eat in kitchen with a new fully integrated kitchen, lounge, bedroom and bathroom. There is a private paved garden area and the option of purchasing one allocated parking space. This apartment has been completely refurbished throughout to a high specification, using quality fittings and furnishings, creating a wonderful contemporary home. The property has new electric and plumbing and meets all the Fire Service conditions. We are please to be the vendors sole agents.

#### Paved garden

Sunny space.