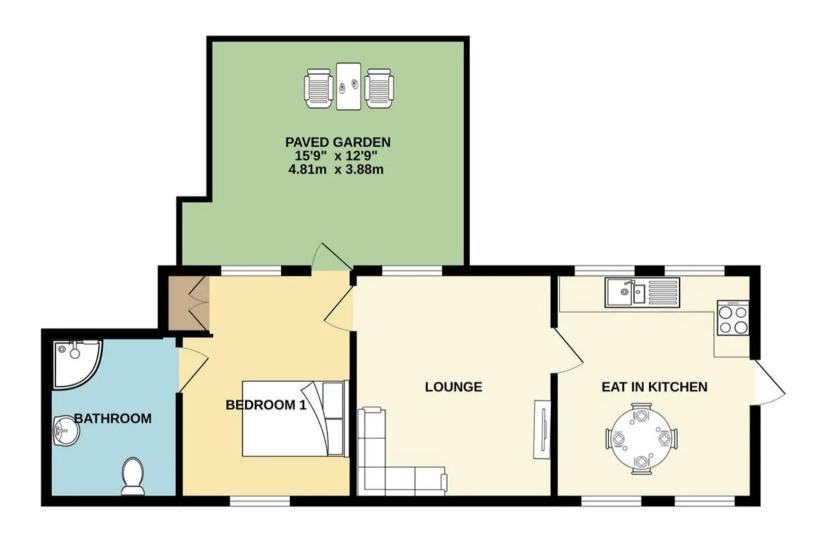

#### Paved garden

Sunny space.

### GROUND FLOOR 470 sq.ft. (43.7 sq.m.) approx.