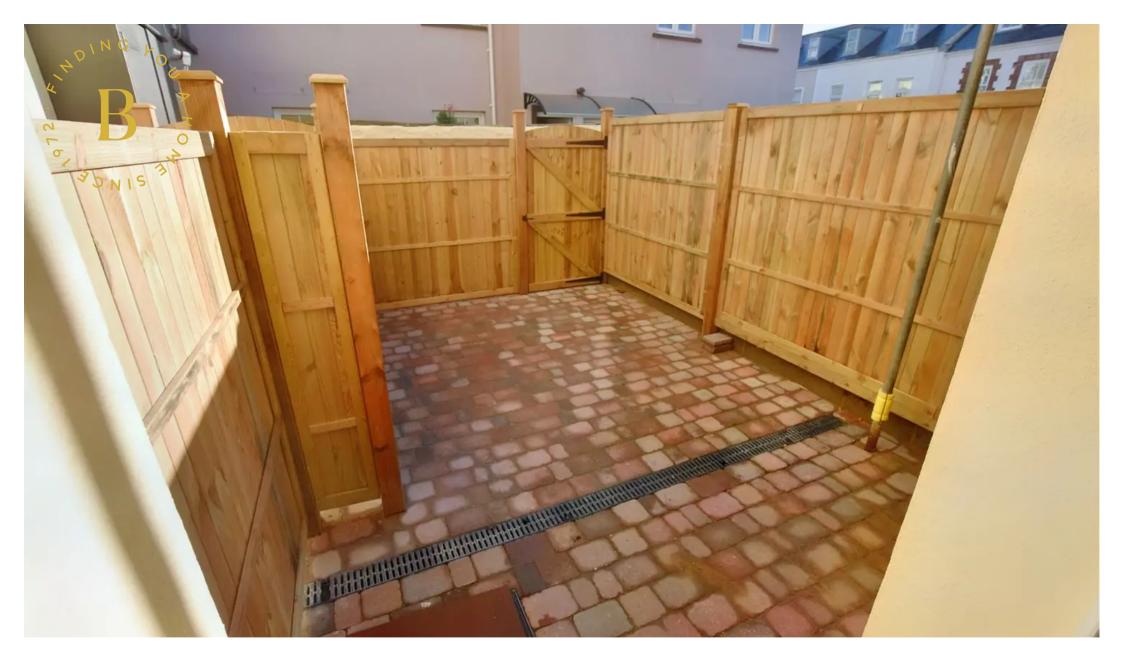

ed kitchen, lounge, bedroom and bathroom. There is a private paved garden area and the option of purchasing one allocated parking space. This apartment has been completely refurbished throughout to a high specification, using quality fittings and furnishings, creating a wonderful contemporary home. The property has new electric and plumbing and meets all the Fire Service conditions. We are please to be the vendors sole agents.









#### Living

Eat in kitchen, lounge.

#### Sleeping

Double bedroom with fitted wardrobes, bathroom.

#### Parking

Option to purchase 1 allocated space for £40,000.

#### Paved garden

Sunny space.

#### Services

All main services. Service charges around £90 pcm Double glazing, electric heating.









### GROUND FLOOR 470 sq.ft. (43.7 sq.m.) approx.





### **Broadlands**

Broadlands Estates, Library Place - JE2 3NL

01534 880770 • enquiries@broadlandsjersey.com • www.broadlandsjersey.com/



FINDING YOU A HOME SINCE 1972