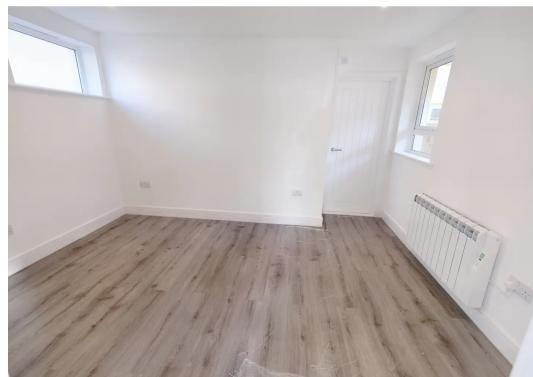

comprises of a eat in kitchen with a new fully integrated kitchen, lounge, bedroom and bathroom. There is a private paved garden area and the option of purchasing one allocated parking space. This apartment has been completely refurbished throughout to a high specification, using quality fittings and furnishings, creating a wonderful contemporary home. The property has new electric and plumbing and meets all the Fire Service conditions. We are please to be the vendors sole agents.









#### Living

Eat in kitchen, lounge.

#### Sleeping

Double bedroom with fitted wardrobes, bathroom.

#### Parking

Option to purchase 1 allocated space for £40,000.

#### Paved garden

Sunny space.

#### Services

All main services. Service charges around £90 pcm Double glazing, electric heating.









### GROUND FLOOR 470 sq.ft. (43.7 sq.m.) approx.





### **Broadlands**

Broadlands Estates, Library Place - JE2 3NL

01534 880770 • enquiries@broadlandsjersey.com • www.broadlandsjersey.com/



FINDING YOU A HOME SINCE 1972